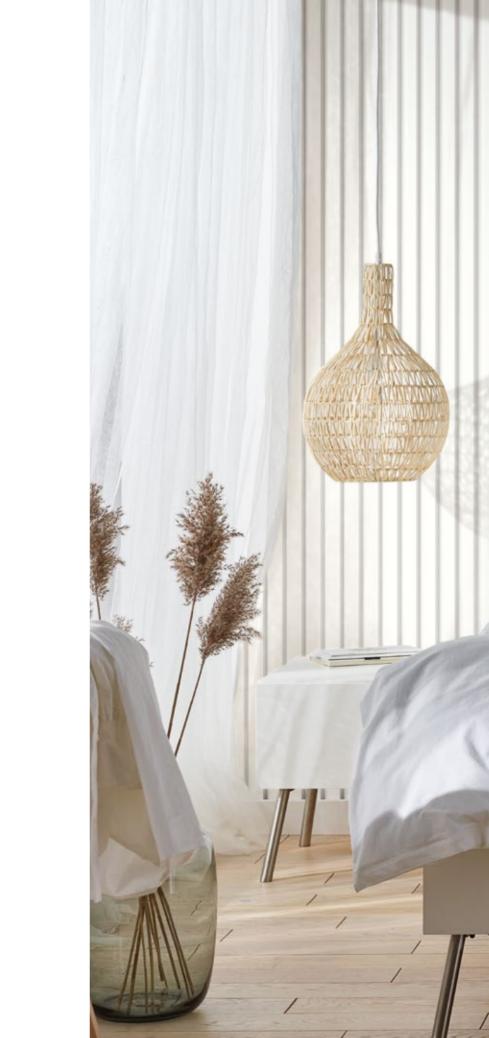

#### LINERIO S-LINE

The narrow slats will provide a subtle accent in the interior. They are ideal for smaller rooms, as they make the ceiling look higher while highlighting the selected area. The shades range from refined white to chocolate brown. Choose the one you like the best and use it as the theme according to which you will select the furniture and accessories.

LINERIO S-LINE MOCCA

A wall with a natural pattern will help build a relaxing atmosphere in the bedroom. If you like, add a texture of choice – such a backdrop will bring out both smooth metal and soft upholstery.