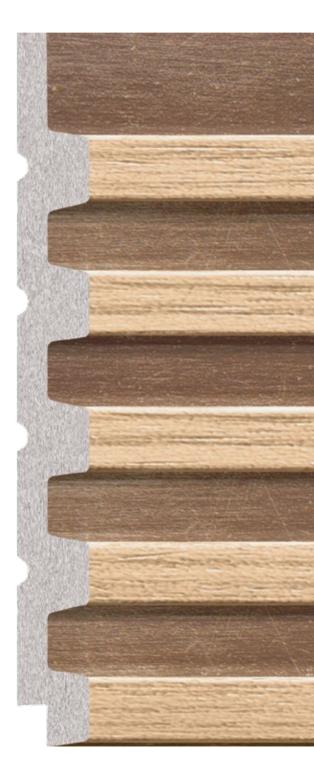

#### LINERIO S-LINE

The narrow slats will provide a subtle accent in the interior. They are ideal for smaller rooms, as they make the ceiling look higher while highlighting the selected area. The shades range from refined white to chocolate brown. Choose the one you like the best and use it as the theme according to which you will select the furniture and accessories.

### **S-LINE**

ANTHRACITE

**S-LINE** 

MOCCA

 Dimensions
 I
 2650x122x12 mm

 Area
 I
 0,323 m²

SRODA 1500 cra i contra UP2 un erefor muy total PTATES Sei yes presentin remain War call p manpoonich dut. how -> Far Bare + Sources GANTA PECC NATINO! tujui o Duyn + 6. An angest of a Person of Theirs 15