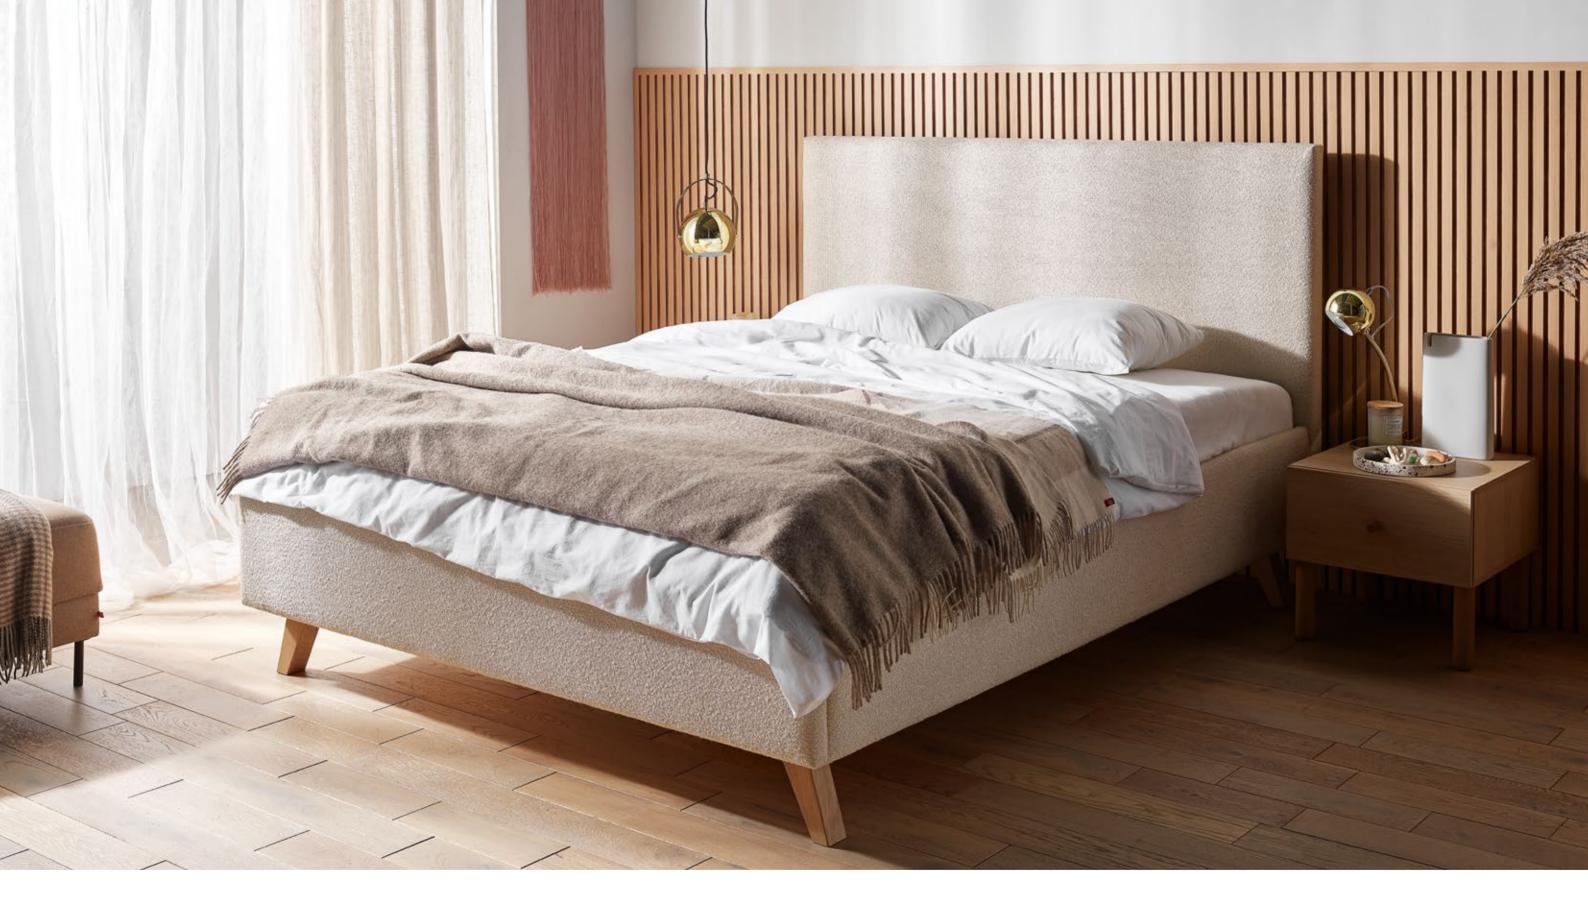

## LINERIO PANELS. WALLS WITH DEPTH

Each element of the interior matters. They all affect its atmosphere and the way we feel about it. That is why, when we finish walls, we need to decide what role they will play – the quiet hero in the background or the crowning glory of the interior. Irrespective of your choice, the Linerio panels will help you to achieve your goal. They will give the interior a unique character and help to designate different zones. The final effect depends on which of the three available lines you choose – S, M, or L, each with different width and depth of the slats and in different colours. Pick the shade from Natural, Mocca, Chocolate, White, Grey or Anthracite - they will all fit perfectly both in a private home and in a hotel or restaurant.

# ENDLESS Possibilities

Linerio panels offer real creative freedom. You can put them on the wall in the living room or use them to decorate the bedroom ceiling. However, they'll work equally well in more demanding spaces, such as the hallway or bathroom. Choose your favourite colour and thickness, then mount them as you wish: vertically, horizontally or diagonally. They will catch the eye in any configuration.