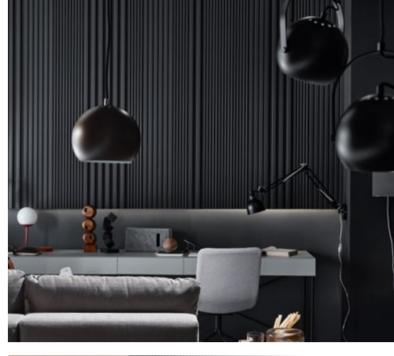

#### LINERIO L-LINE

The deep slats are the statement decoration. They provide a distinctive focal point that works best on large walls in spacious interiors. The light version will help you lighten up and harmonise your interior, while the dark slats will bring an intimate, more relaxing atmosphere.

#### PANELS MIXING

Looking for an original interior decoration? You've come to the right place! Linerio panels in white, grey and anthracite offer endless possibilities of creating unique rhythmic designs. By combining slats of different widths and depths, you can achieve an interesting textured effect on the wall or ceiling.