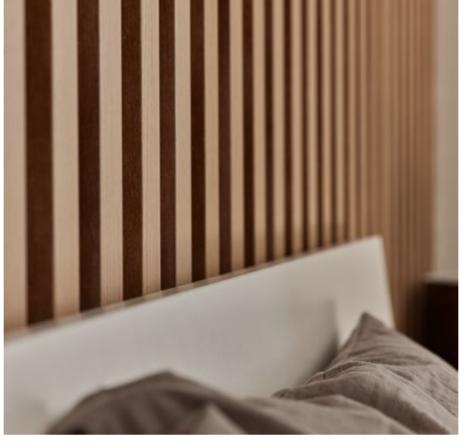

#### LINERIO L-LINE

The deep slats are the statement decoration. They provide a distinctive focal point that works best on large walls in spacious interiors. The light version will help you lighten up and harmonise your interior, while the dark slats will bring an intimate, more relaxing atmosphere.

### L-LINE

ANTHRACITE

L-LINE

MOCCA

2650x122x21 mm 0,323 m<sup>2</sup> Dimensions Area 

Linerio is an excellent choice for an office or study. The rhythmic wall decor will stimulate your creativity and help you organise your thoughts.