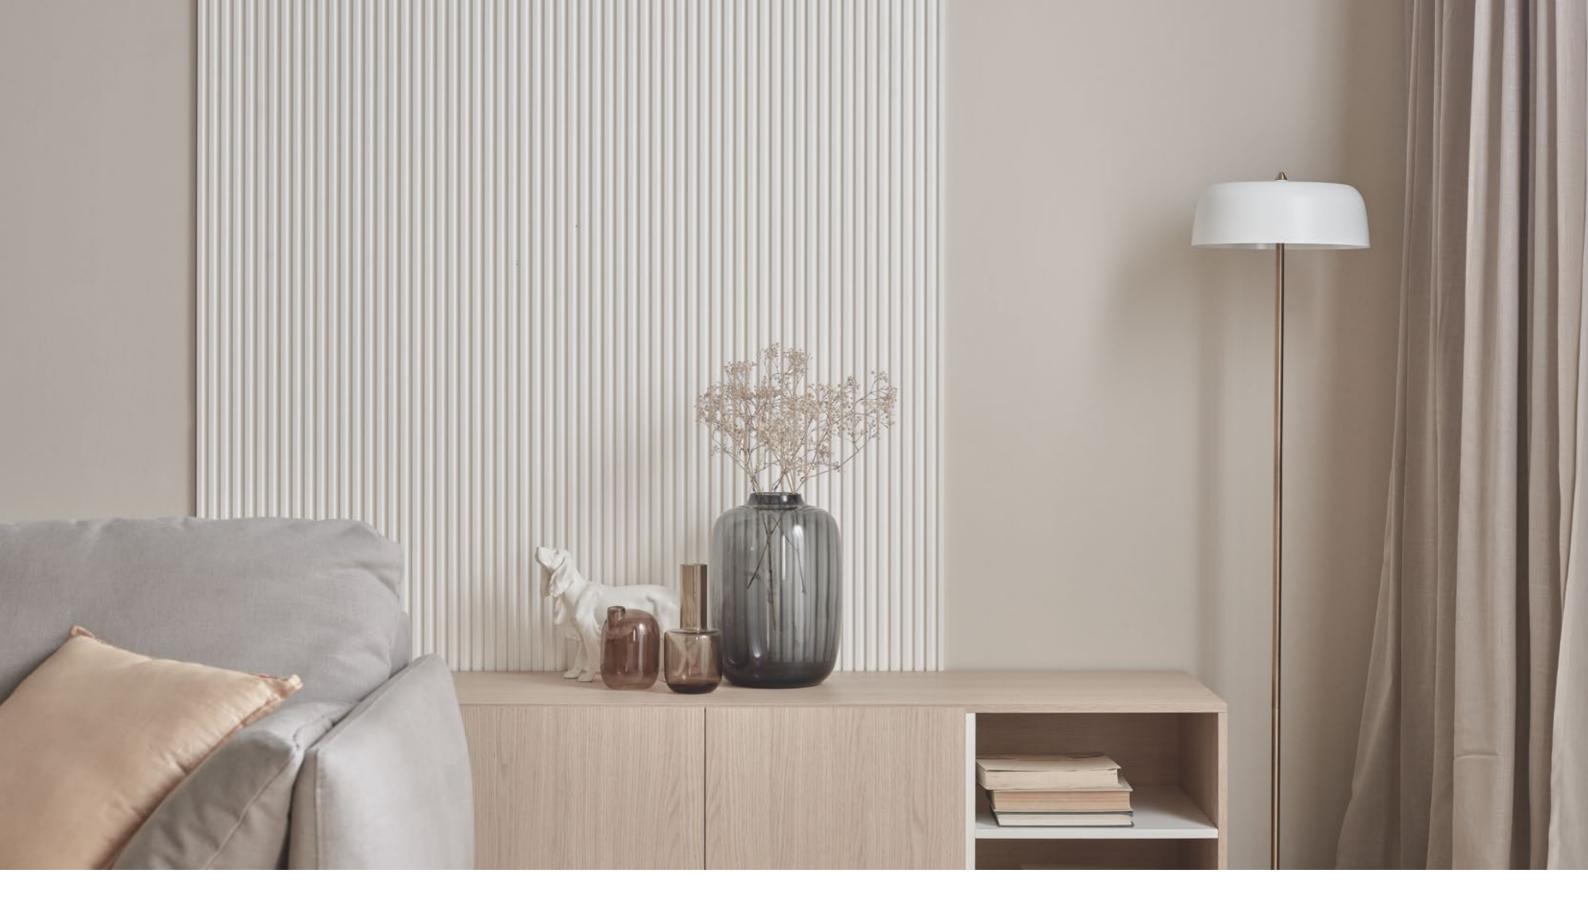

## LINERIO PANELS. WALLS WITH DEPTH

Each element of the interior matters. They all affect its atmosphere and the way we feel about it. That is why, when we finish walls, we need to decide what role they will play – the quiet hero in the background or the crowning glory of the interior. Irrespective of your choice, the Linerio panels will help you to achieve your goal. They will give the interior a unique character and help to designate different zones. The final effect depends on which of the three available lines you choose – S, M, or L, each with different width and depth of the slats and in different colours. Pick the shade from Natural, Mocca, Chocolate, White, Grey or Anthracite - they will all fit perfectly both in a private home and in a hotel or restaurant.

#### AESTHETICS

Linerio panels make the interior more welcoming and cosy. They make it possible to visually separate and highlight a zone within your space. Properly installed, they improve the proportions of a room, making the ceiling look higher or the room less spacious. With the help of Linerio, you can make your favourite furniture and objects stand out by providing a harmonious or contrasting backdrop. The panels come in timeless decors and a variety of sizes, so that you can match them to any interior design.