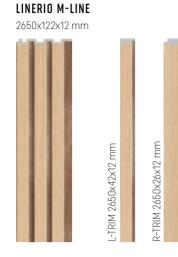

#### LINERIO M-LINE

The medium-width slats will fit in any interior if you match their shade to the rest of the furnishing. Wooden-like slats will go well with soft colours inspired by nature. On the other hand, the monochrome Linerio slats look spectacular with intense colours.

Watch video

PANELS DIMENSION

S-LINE LEFT TRIM 2650x28x12

M-LINE Left trim 2650x42x12

L-LINE LEFT TRIM 2650x61x21

UNIVERSAL TRIM U S/M-Line 2650x25x12 L-Line 2650x30x21

58

LINERIO M-LINE 2650x122x12 mm

-TRIM 2650x42x12

2650x122x12 mm x35x12 mm 2650x28x12 mm -TRIM 2650x RIN

LINERIO M-LINE 2650x122x12 mm

L-TRIM 2650x42x12 mm

LINERIO M-LINE

2650x122x12 mm

:42×12 r