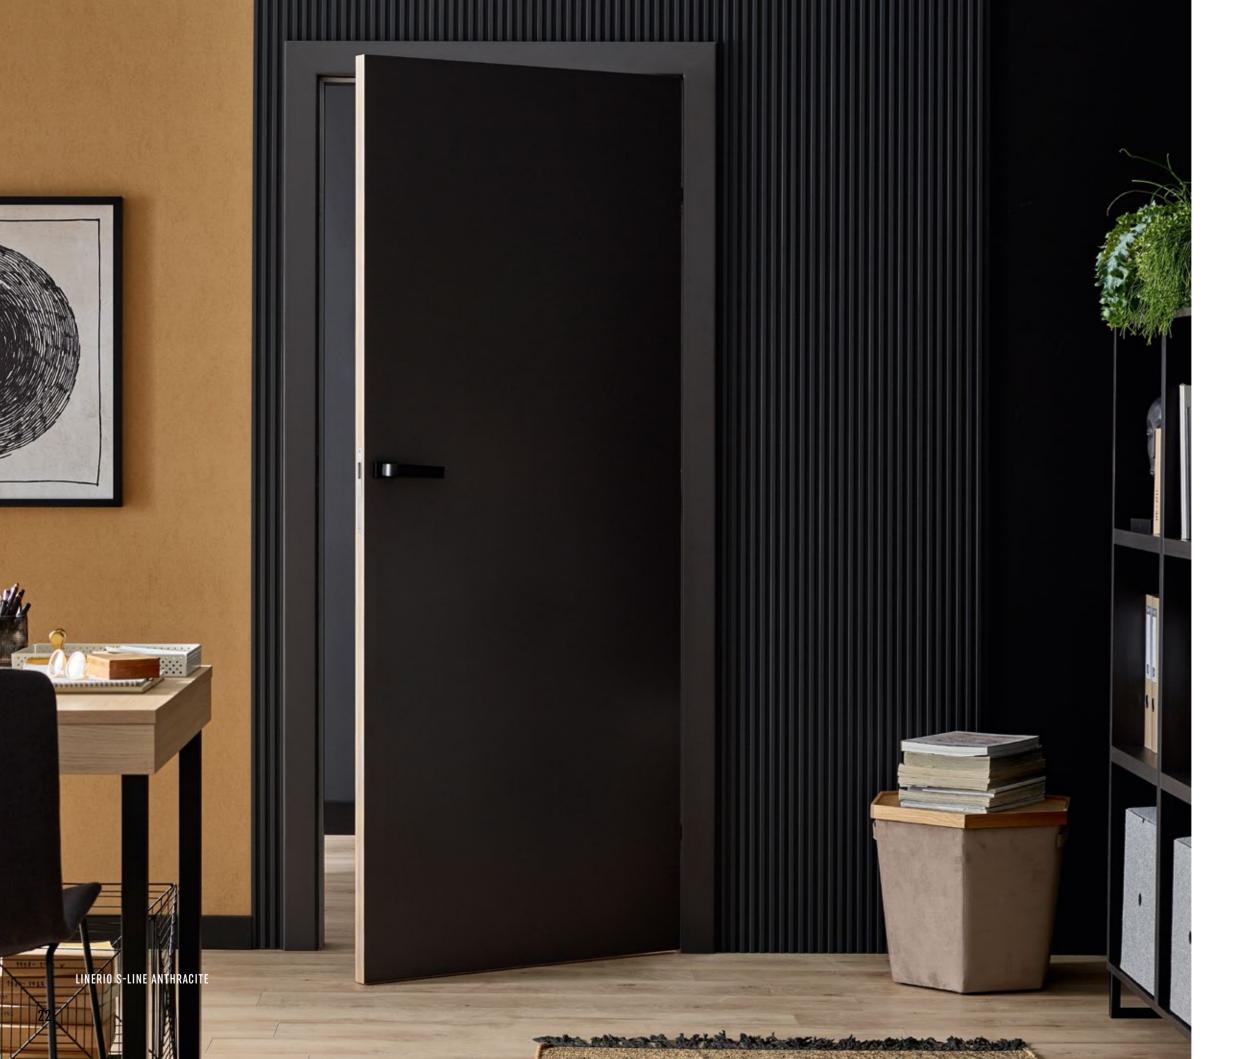

#### PRACTICALLY FUNCTIONAL

Linerio panels not only look beautiful, but also are durable and resistant to damage. You can mount them around a door frame to create a cohesive interior design in a contemporary style. The lightweight slats are easy to install and keep clean afterwards.