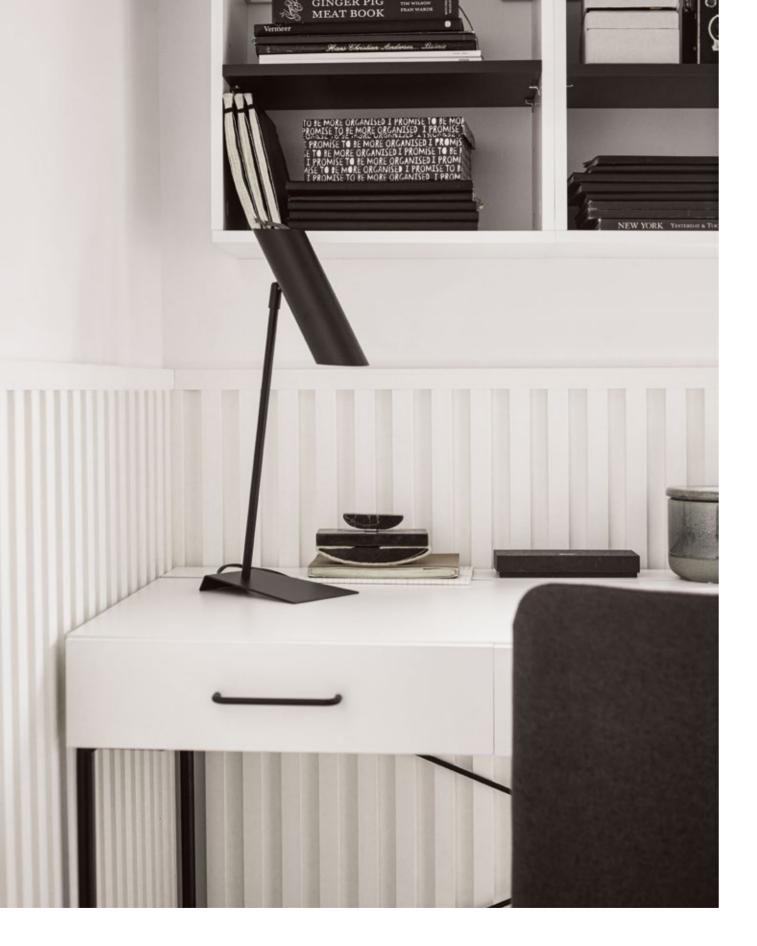

#### BETTER ACOUSTICS

With Linerio panels, you can make an effective barrier between your private space and the noise from outside. The high-quality material will eliminate reverberation and echo in the room thanks to its spatial structure. It will help soundproof your bedroom or home office. A slat wall will also make a perfect addition to an entertainment corner.

### L-LINE

ANTHRACITE

L-LINE

MOCCA

2650x122x21 mm 0,323 m<sup>2</sup> Dimensions Area 

Linerio is an excellent choice for an office or study. The rhythmic wall decor will stimulate your creativity and help you organise your thoughts.