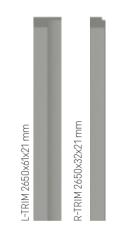

#### FINISHING TRIMS

To finish the wall, you can use dedicated trims, which, like the panels, are mounted with adhesive. For each of the panel types, you can choose the right and left trims, while the universal trim will allow you to finish the top and bottom of the wall.

Watch video

PANELS DIMENSION

S-LINE LEFT TRIM 2650x28x12

M-LINE Left trim 2650x42x12

L-LINE LEFT TRIM 2650x61x21

UNIVERSAL TRIM U S/M-Line 2650x25x12 L-Line 2650x30x21

58

## FINISHING TRIMS

**S-LINE** RIGHT TRIM 2650x35x12