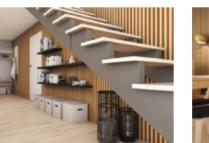

#### LINERIO L-LINE

The deep slats are the statement decoration. They provide a distinctive focal point that works best on large walls in spacious interiors. The light version will help you lighten up and harmonise your interior, while the dark slats will bring an intimate, more relaxing atmosphere.

Design a three-dimensional feature to your liking. You can create an elegant dado in the hallway that will catch your guests' eye right at the entrance. All you need to do is cut the panels to the preferred length and finish them with a dedicated rail.

The durable slats are the one decoration piece you need to make your space stand out. Use them in the hallway to create a spectacular-looking entrance.

CHE.

F