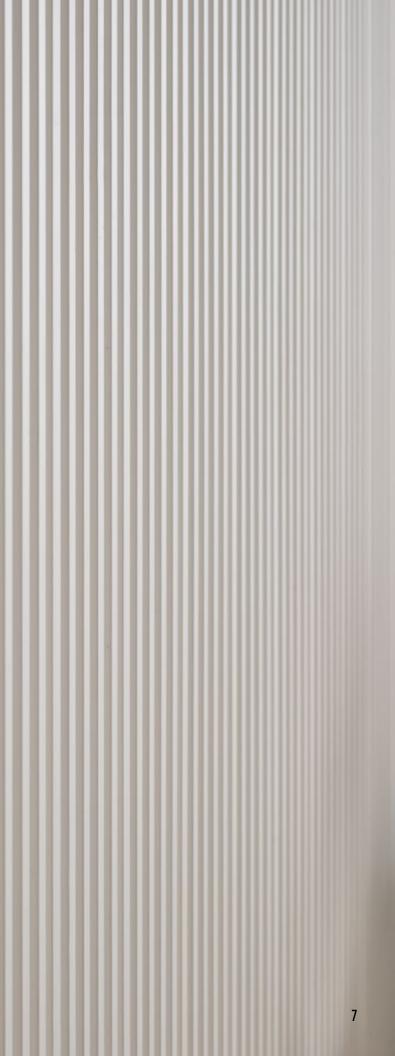

#### LINERIO S-LINE

The narrow slats will provide a subtle accent in the interior. They are ideal for smaller rooms, as they make the ceiling look higher while highlighting the selected area. The shades range from refined white to chocolate brown. Choose the one you like the best and use it as the theme according to which you will select the furniture and accessories.

### **S-LINE**

ANTHRACITE

**S-LINE** 

MOCCA

 Dimensions
 I
 2650x122x12 mm

 Area
 I
 0,323 m²

SRODA 1500 cra i contra UP2 un erefor muy total PTATES Sei yes presentin remain War call p manpoonich dut. how -> Far Bare + Sources GANTA PECC NATINO! tujui o Duyn + 6. An angest of a Person of Theirs 15