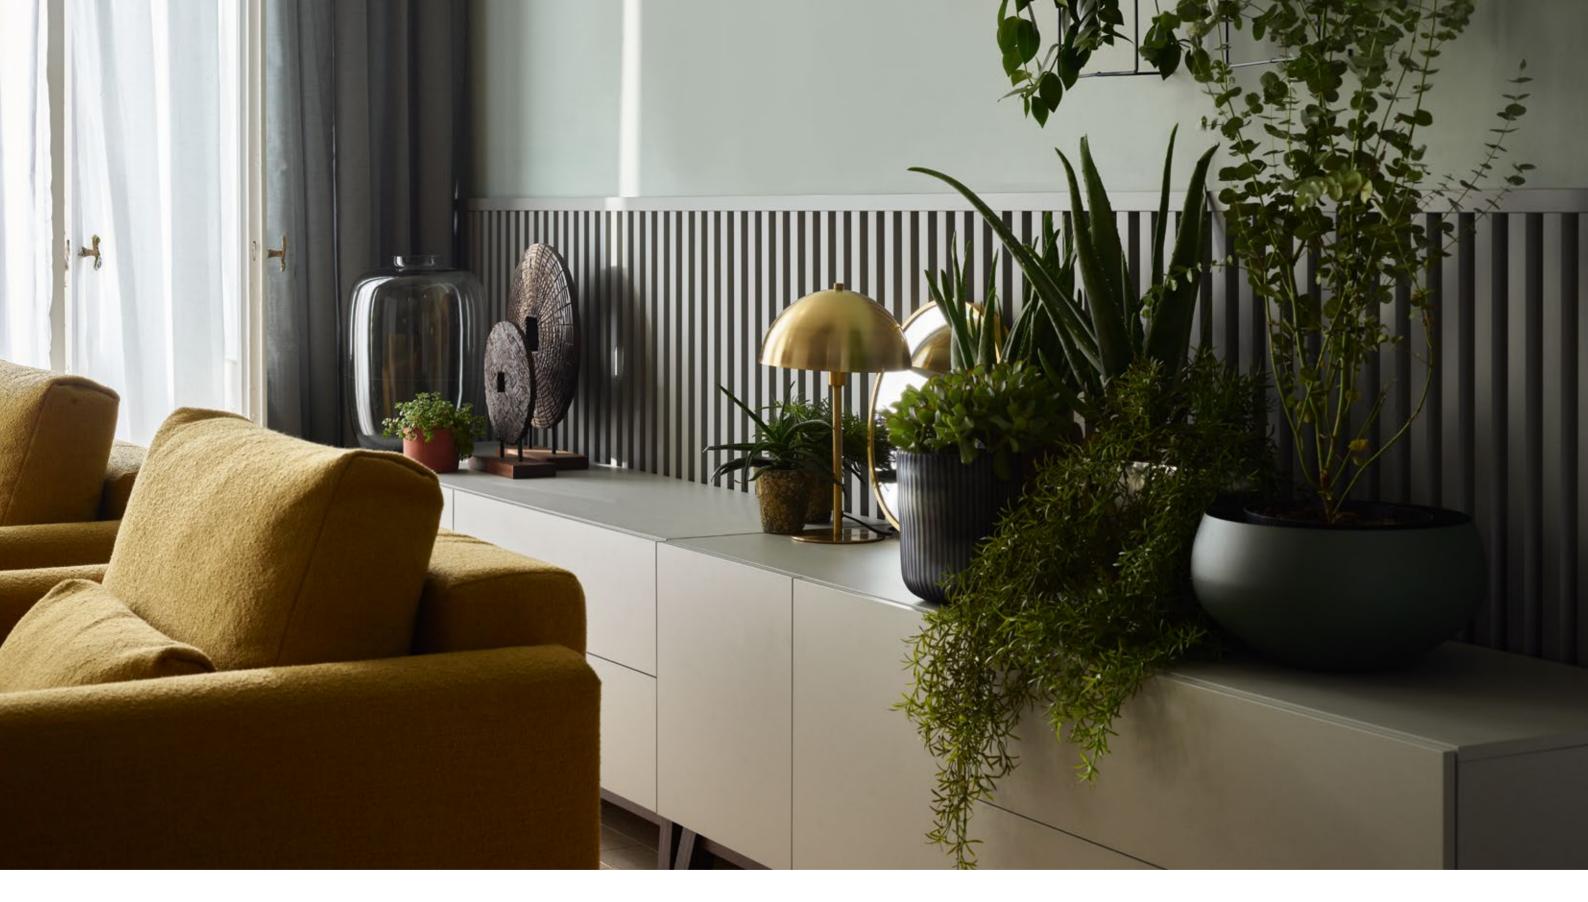

## LINERIO PANELS. WALLS WITH DEPTH

Each element of the interior matters. They all affect its atmosphere and the way we feel about it. That is why, when we finish walls, we need to decide what role they will play – the quiet hero in the background or the crowning glory of the interior. Irrespective of your choice, the Linerio panels will help you to achieve your goal. They will give the interior a unique character and help to designate different zones. The final effect depends on which of the three available lines you choose – S, M, or L, each with different width and depth of the slats and in different colours. Pick the shade from Natural, Mocca, Chocolate, White, Grey or Anthracite - they will all fit perfectly both in a private home and in a hotel or restaurant.

# ENDLESS Possibilities

Linerio panels offer real creative freedom. You can put them on the wall in the living room or use them to decorate the bedroom ceiling. However, they'll work equally well in more demanding spaces, such as the hallway or bathroom. Choose your favourite colour and thickness, then mount them as you wish: vertically, horizontally or diagonally. They will catch the eye in any configuration.