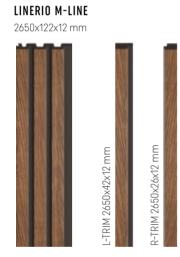

#### LINERIO M-LINE

The medium-width slats will fit in any interior if you match their shade to the rest of the furnishing. Wooden-like slats will go well with soft colours inspired by nature. On the other hand, the monochrome Linerio slats look spectacular with intense colours.

Watch video

PANELS DIMENSION

S-LINE LEFT TRIM 2650x28x12

M-LINE Left trim 2650x42x12

L-LINE LEFT TRIM 2650x61x21

UNIVERSAL TRIM U S/M-Line 2650x25x12 L-Line 2650x30x21

58

LINERIO M-LINE 2650x122x12 mm

-TRIM 2650x42x12

2650x122x12 mm x35x12 mm 2650x28x12 mm -TRIM 2650x RIN

LINERIO M-LINE 2650x122x12 mm

L-TRIM 2650x42x12 mm

LINERIO M-LINE

2650x122x12 mm

:42×12 r