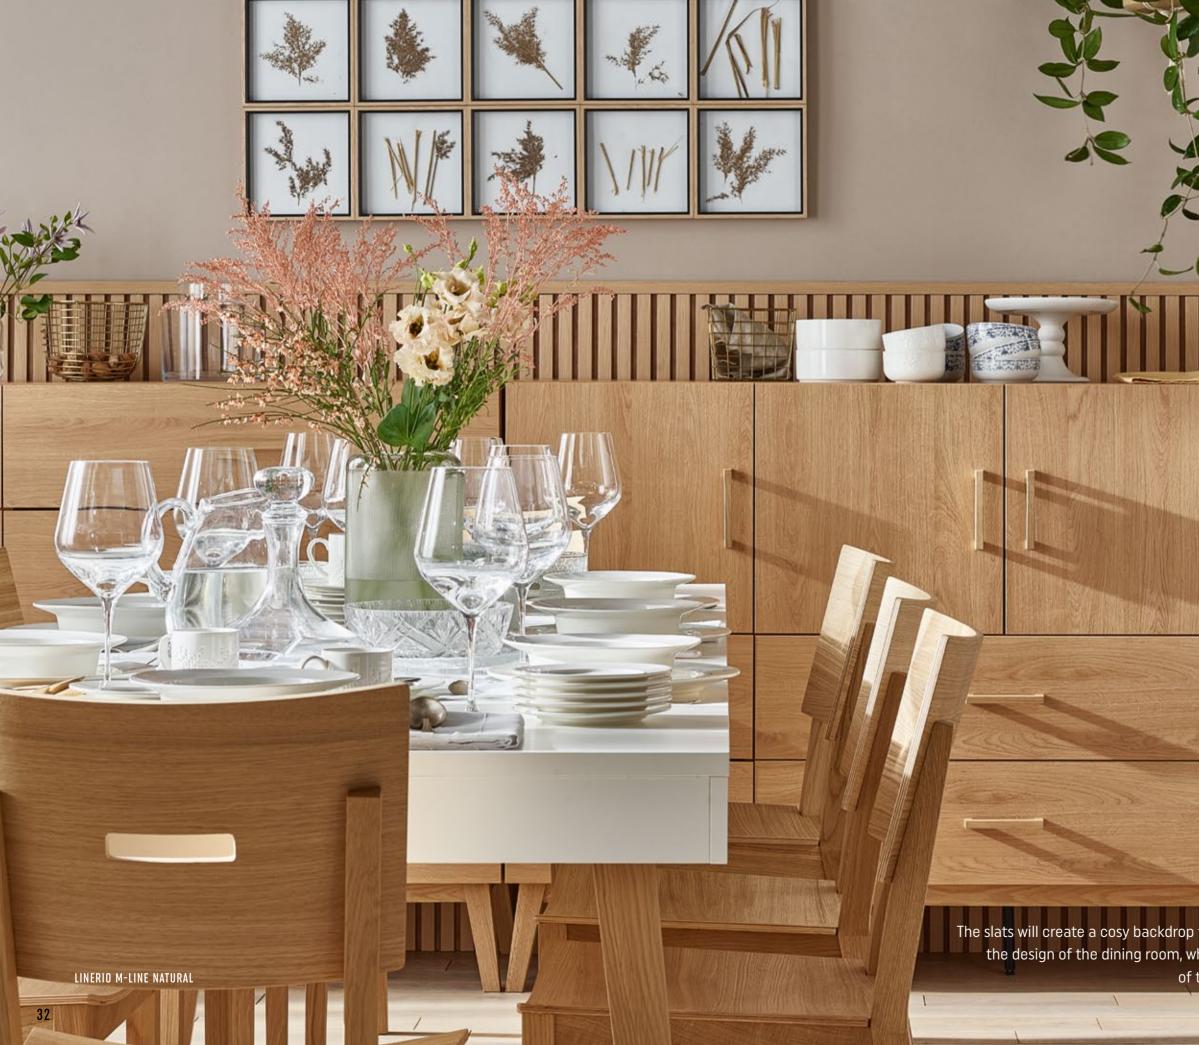

### M-LINE

CHOCOLATE

M-LINE

Cover the entire wall or maybe just a section? Linerio will make it easy for you to creatively design your home space.

The slats will create a cosy backdrop for daily rituals. Their geometric form will enrich the design of the dining room, which, after all, is supposed to make the members of the household and their loved ones comfortable.