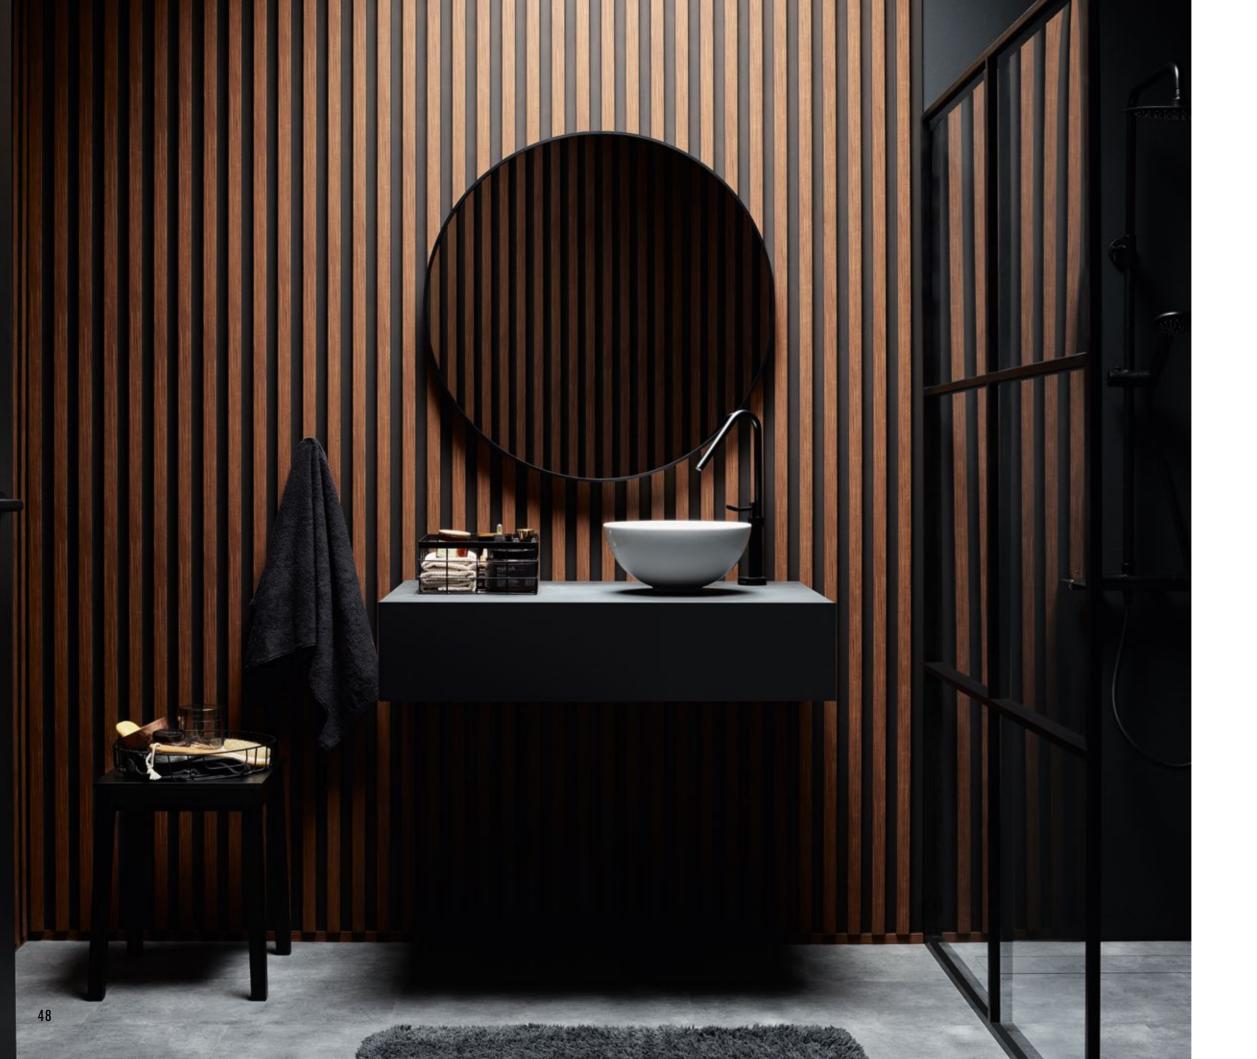

#### WATER RESISTANCE

Linerio panels make an interesting decoration for the bathroom. If you want a small space to appear bigger, choose slats that reach all the way to the ceiling. Narrower slats will make a striking accent in a small bathroom, while wider ones will balance out the design of an elegant home spa. The waterproof material can be in constant contact with moisture.