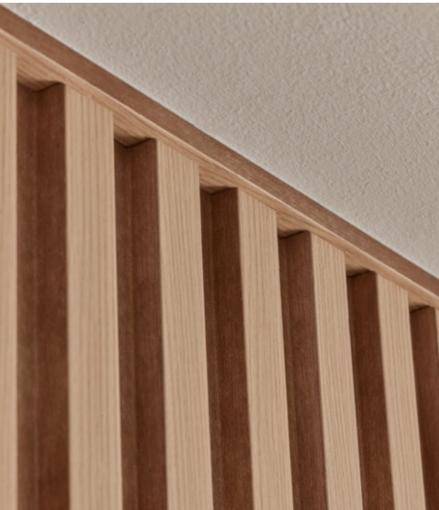

#### LINERIO L-LINE

The deep slats are the statement decoration. They provide a distinctive focal point that works best on large walls in spacious interiors. The light version will help you lighten up and harmonise your interior, while the dark slats will bring an intimate, more relaxing atmosphere.

### L-LINE

ANTHRACITE

L-LINE

MOCCA

2650x122x21 mm 0,323 m<sup>2</sup> Dimensions Area 

Linerio is an excellent choice for an office or study. The rhythmic wall decor will stimulate your creativity and help you organise your thoughts.