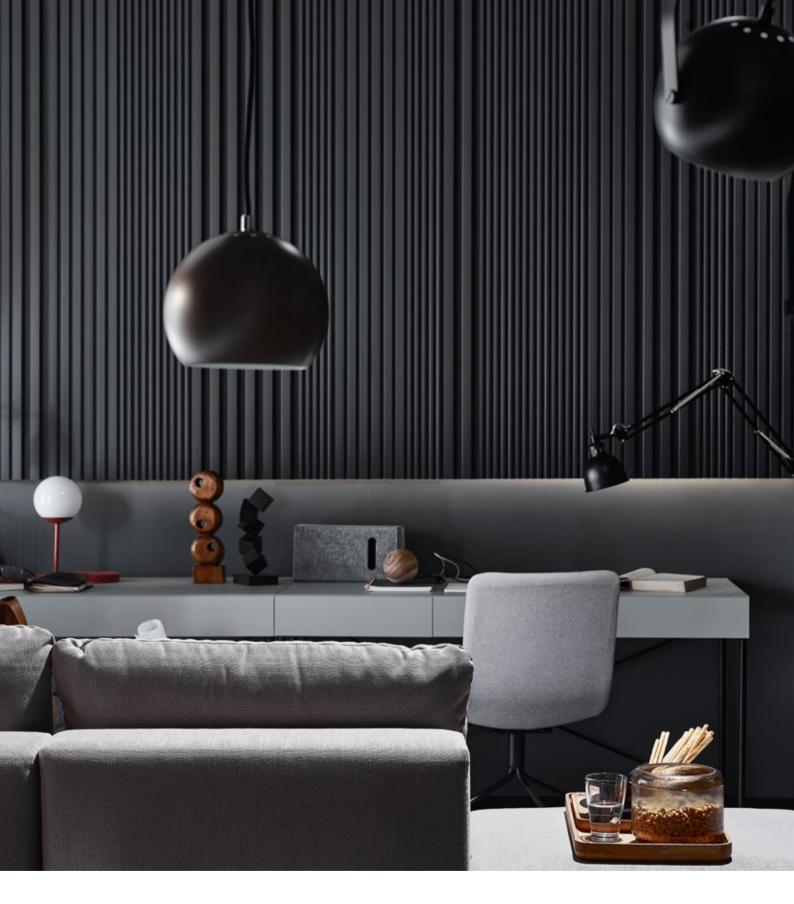

#### BETTER ACOUSTICS

With Linerio panels, you can make an effective barrier between your private space and the noise from outside. The high-quality material will eliminate reverberation and echo in the room thanks to its spatial structure. It will help soundproof your bedroom or home office. A slat wall will also make a perfect addition to an entertainment corner.

#### PRACTICALLY FUNCTIONAL

Linerio panels not only look beautiful, but also are durable and resistant to damage. You can mount them around a door frame to create a cohesive interior design in a contemporary style. The lightweight slats are easy to install and keep clean afterwards.

### L-LINE

ANTHRACITE

L-LINE

MOCCA

2650x122x21 mm 0,323 m<sup>2</sup> Dimensions Area 

Linerio is an excellent choice for an office or study. The rhythmic wall decor will stimulate your creativity and help you organise your thoughts.