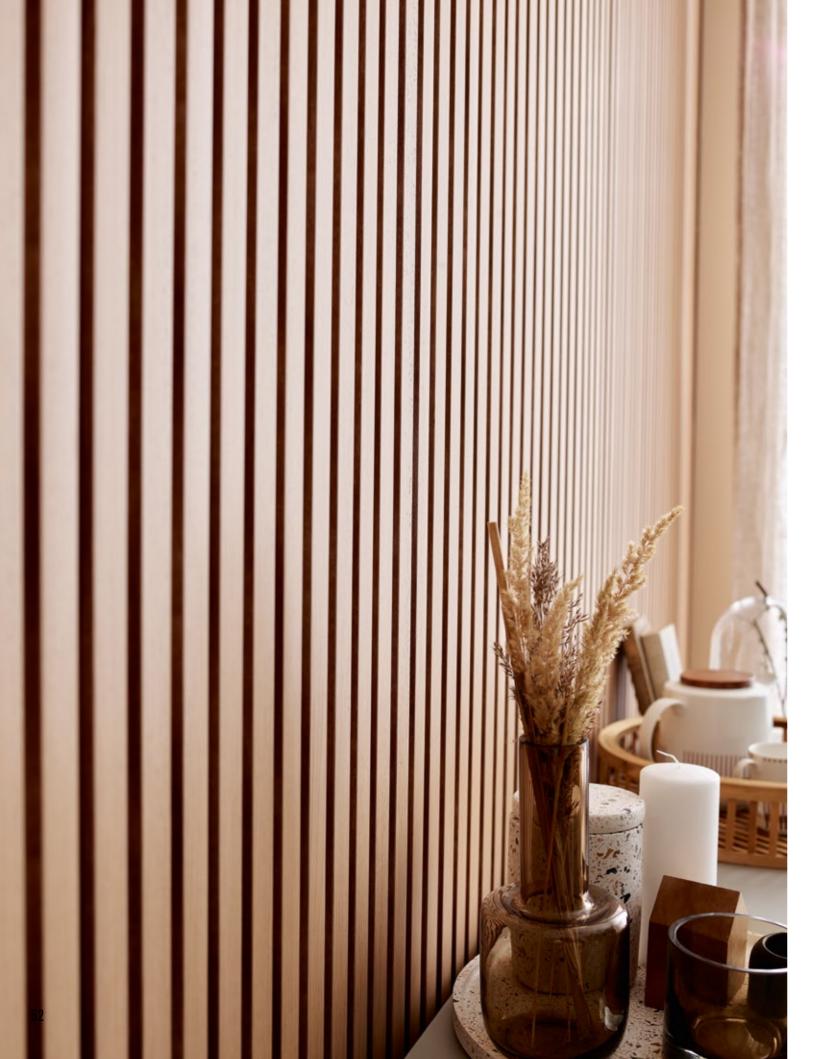

#### LINERIO S-LINE

The narrow slats will provide a subtle accent in the interior. They are ideal for smaller rooms, as they make the ceiling look higher while highlighting the selected area. The shades range from refined white to chocolate brown. Choose the one you like the best and use it as the theme according to which you will select the furniture and accessories.