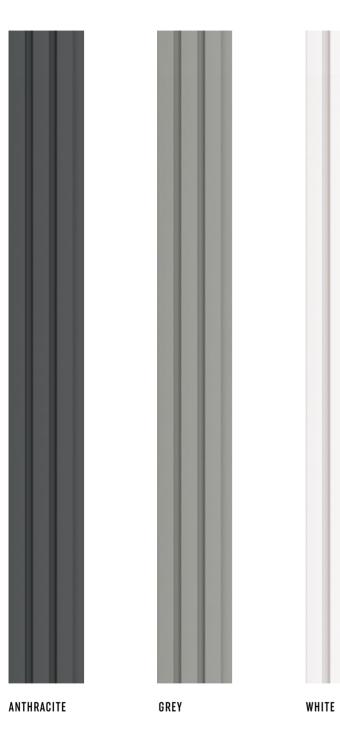

## LINERIO PANELS. WALLS WITH DEPTH

Each element of the interior matters. They all affect its atmosphere and the way we feel about it. That is why, when we finish walls, we need to decide what role they will play – the quiet hero in the background or the crowning glory of the interior. Irrespective of your choice, the Linerio panels will help you to achieve your goal. They will give the interior a unique character and help to designate different zones. The final effect depends on which of the three available lines you choose – S, M, or L, each with different width and depth of the slats and in different colours. Pick the shade from Natural, Mocca, Chocolate, White, Grey or Anthracite - they will all fit perfectly both in a private home and in a hotel or restaurant.

#### PANELS MIXING

Looking for an original interior decoration? You've come to the right place! Linerio panels in white, grey and anthracite offer endless possibilities of creating unique rhythmic designs. By combining slats of different widths and depths, you can achieve an interesting textured effect on the wall or ceiling.