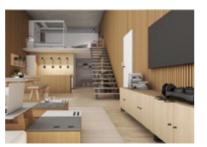

## LINERIO PANELS. WALLS WITH DEPTH

Each element of the interior matters. They all affect its atmosphere and the way we feel about it. That is why, when we finish walls, we need to decide what role they will play – the quiet hero in the background or the crowning glory of the interior. Irrespective of your choice, the Linerio panels will help you to achieve your goal. They will give the interior a unique character and help to designate different zones. The final effect depends on which of the three available lines you choose – S, M, or L, each with different width and depth of the slats and in different colours. Pick the shade from Natural, Mocca, Chocolate, White, Grey or Anthracite - they will all fit perfectly both in a private home and in a hotel or restaurant.

# ENDLESS Possibilities

Linerio panels offer real creative freedom. You can put them on the wall in the living room or use them to decorate the bedroom ceiling. However, they'll work equally well in more demanding spaces, such as the hallway or bathroom. Choose your favourite colour and thickness, then mount them as you wish: vertically, horizontally or diagonally. They will catch the eye in any configuration.