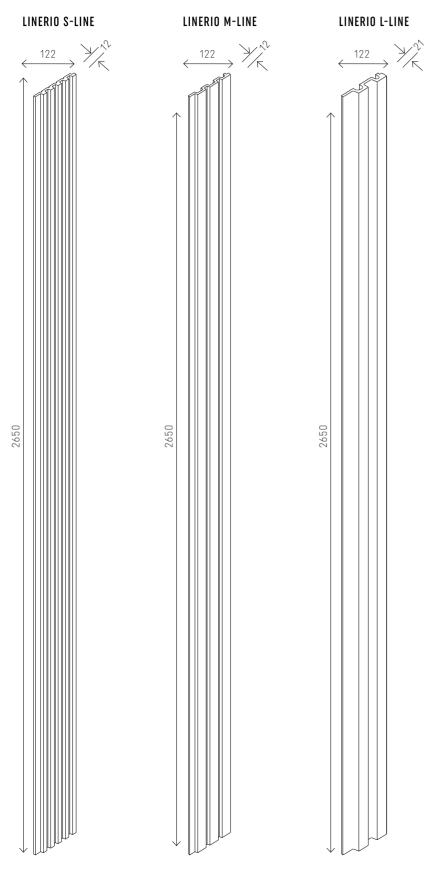

#### LINERIO S-LINE

The narrow slats will provide a subtle accent in the interior. They are ideal for smaller rooms, as they make the ceiling look higher while highlighting the selected area. The shades range from refined white to chocolate brown. Choose the one you like the best and use it as the theme according to which you will select the furniture and accessories.

#### LINERIO M-LINE

The medium-width slats will fit in any interior if you match their shade to the rest of the furnishing. Wooden-like slats will go well with soft colours inspired by nature. On the other hand, the monochrome Linerio slats look spectacular with intense colours.

#### LINERIO L-LINE

The deep slats are the statement decoration. They provide a distinctive focal point that works best on large walls in spacious interiors. The light version will help you lighten up and harmonise your interior, while the dark slats will bring an intimate, more relaxing atmosphere.