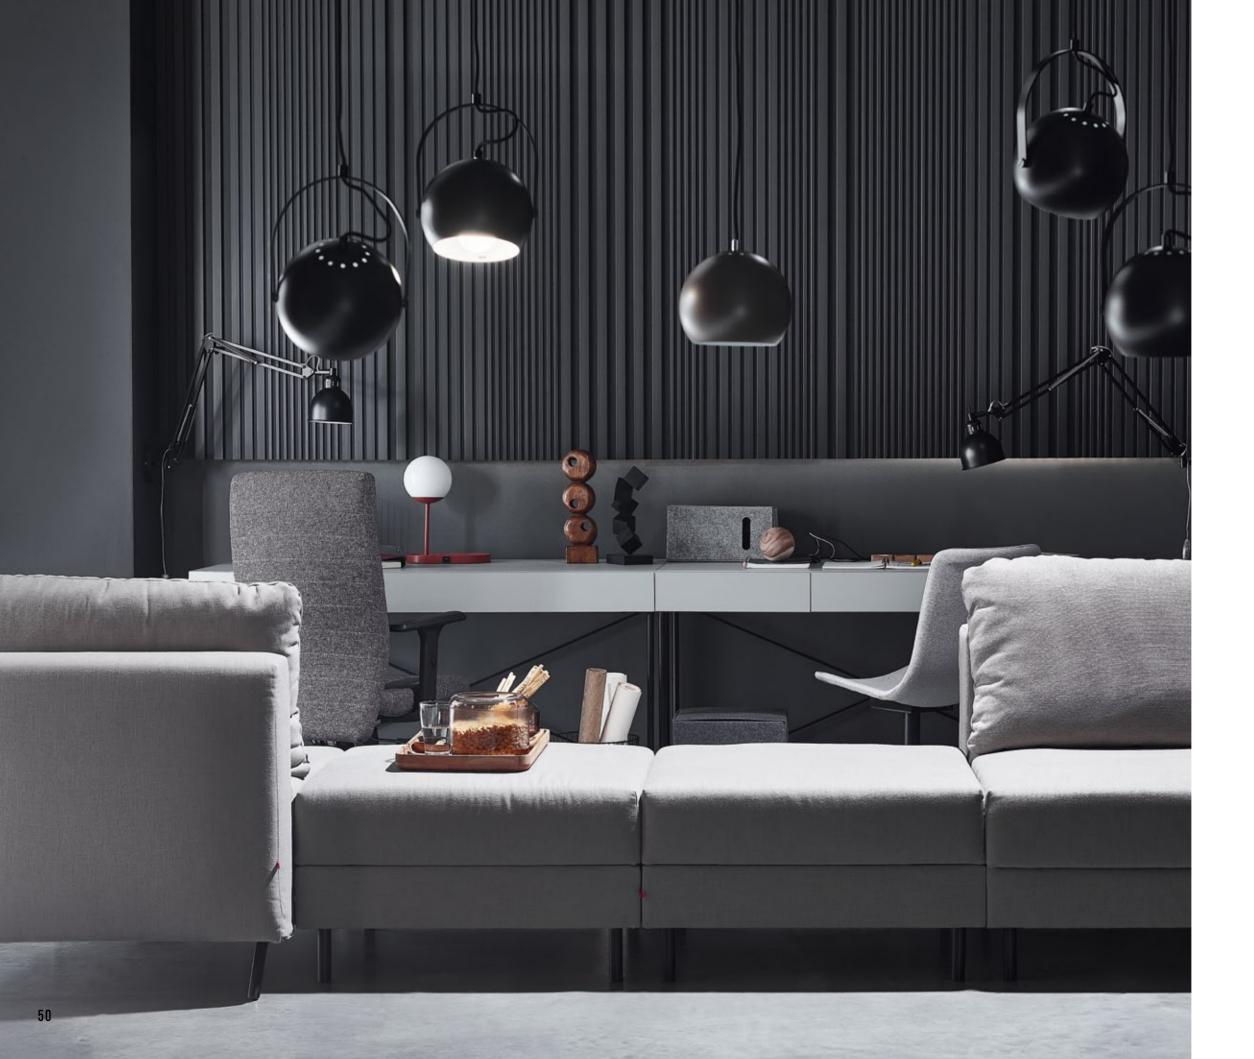

#### BETTER ACOUSTICS

With Linerio panels, you can make an effective barrier between your private space and the noise from outside. The high-quality material will eliminate reverberation and echo in the room thanks to its spatial structure. It will help soundproof your bedroom or home office. A slat wall will also make a perfect addition to an entertainment corner.