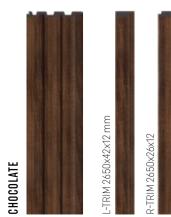

### LIST OF PANELS

LINERIO S-LINE

2650x122x12 mm

UNIVERSAL TRIM U

S/M-Line 2650x25x12 mm

FRIM 2650x32x21 mm

LINERIO M-LINE 2650x122x12 mm

LINERIO L-LINE 2650x122x21 mm 9

2650x122x12 mm R-TRIM 2650x35x12 mm L-TRIM 2650x28x12 mm WHITE

LINERIO S-LINE

LINERIO S-LINE

2650x122x12 mm

6

GREY

ANTHRACITE

LINERIO S-LINE