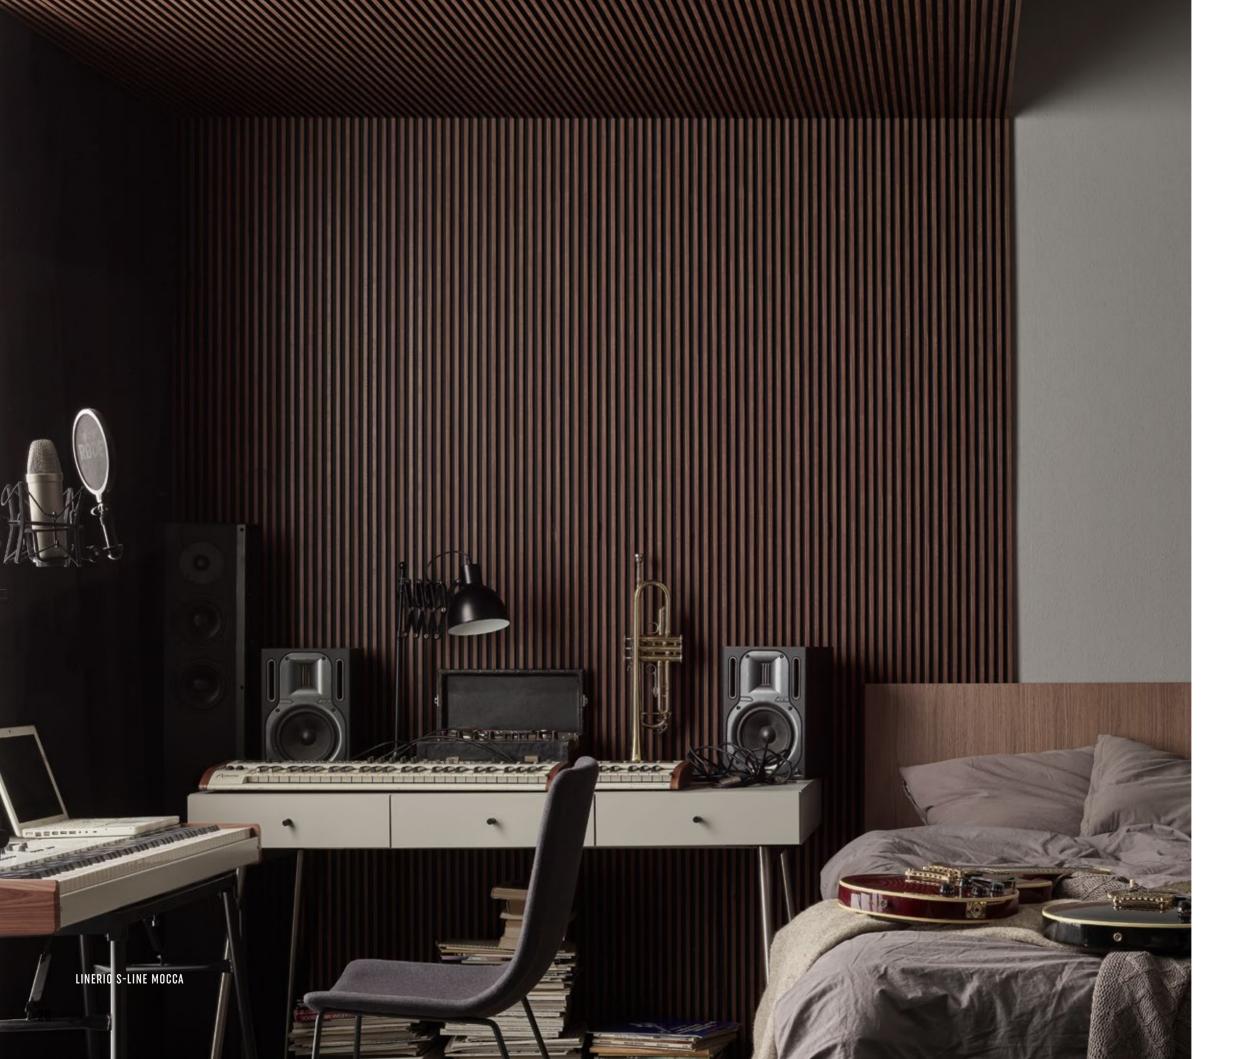

#### BETTER ACOUSTICS

With Linerio panels, you can make an effective barrier between your private space and the noise from outside. The high-quality material will eliminate reverberation and echo in the room thanks to its spatial structure. It will help soundproof your bedroom or home office. A slat wall will also make a perfect addition to an entertainment corner.