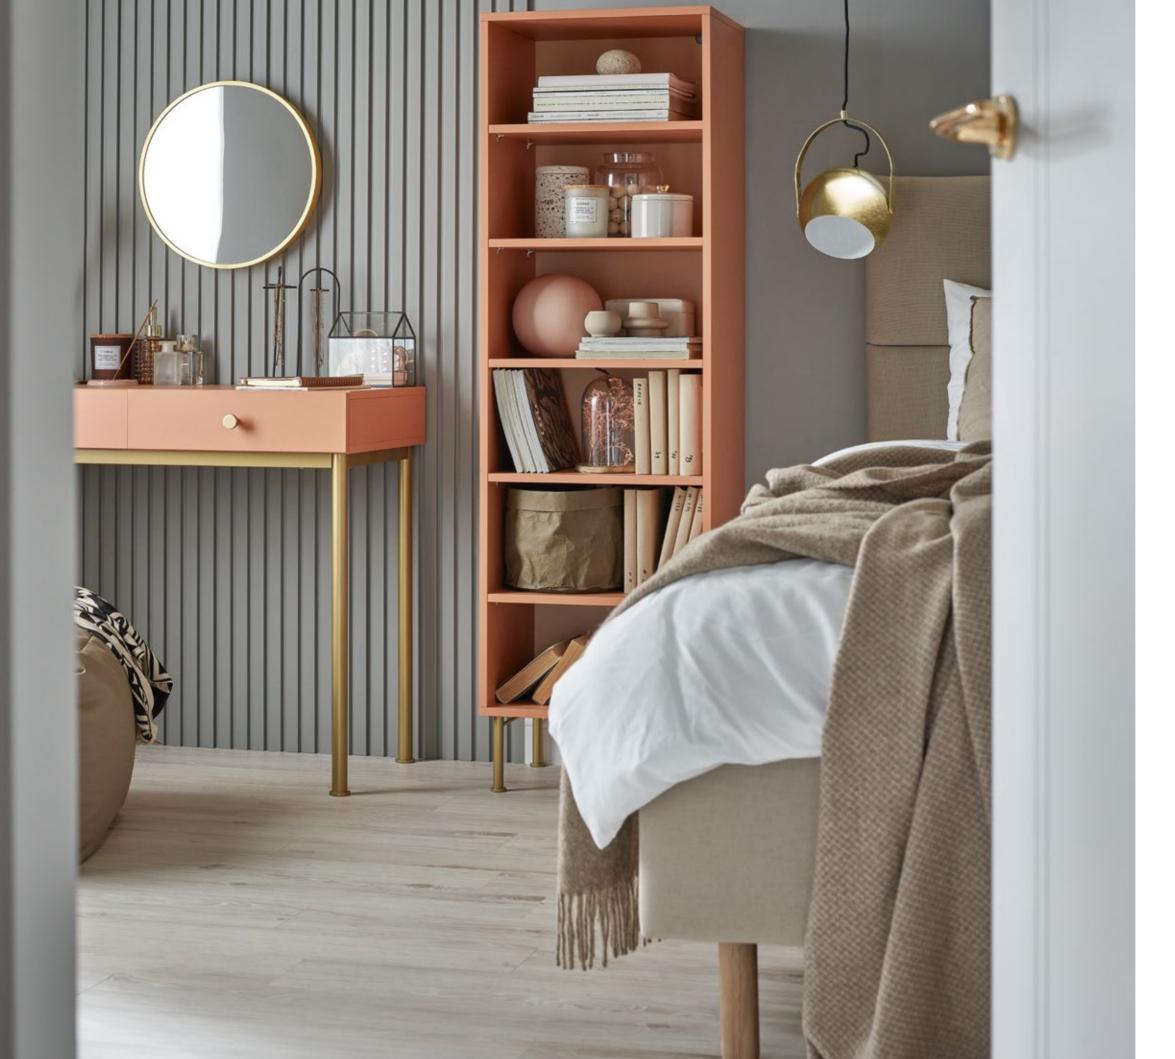

#### LINERIO S-LINE

The narrow slats will provide a subtle accent in the interior. They are ideal for smaller rooms, as they make the ceiling look higher while highlighting the selected area. The shades range from refined white to chocolate brown. Choose the one you like the best and use it as the theme according to which you will select the furniture and accessories.

LINERIO S-LINE MOCCA

A wall with a natural pattern will help build a relaxing atmosphere in the bedroom. If you like, add a texture of choice – such a backdrop will bring out both smooth metal and soft upholstery.