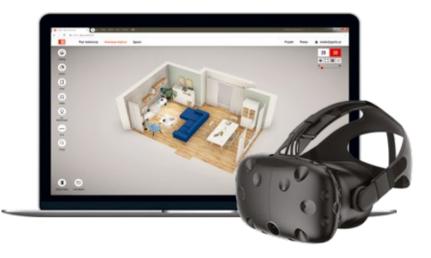

#### **DESIGN YOUR INTERIOR** IN VOXBOX

Go to vox.pl and try out the VOXBOX application. Our intuitive interior design program is available online and requires no additional software installation. In a few moments you will create realistic visualisations of your rooms and test various solutions that will allow you to design your dream space. You can prepare the project yourself at home or use the help of an advisor in our showroom.

YOU CAN SEE YOUR DESIGN IN VR TECHNOLOGY IN OUR SHOWROOM STORES.

In 2020, VOXBOX won the ,Dobry Wzór' award. The jury pointed out the practicality and usefulness of the app that helps design dream interiors directly in an Internet browser. Also, its interface, friendly even to an unexperienced user, has been appreciated by the jury.