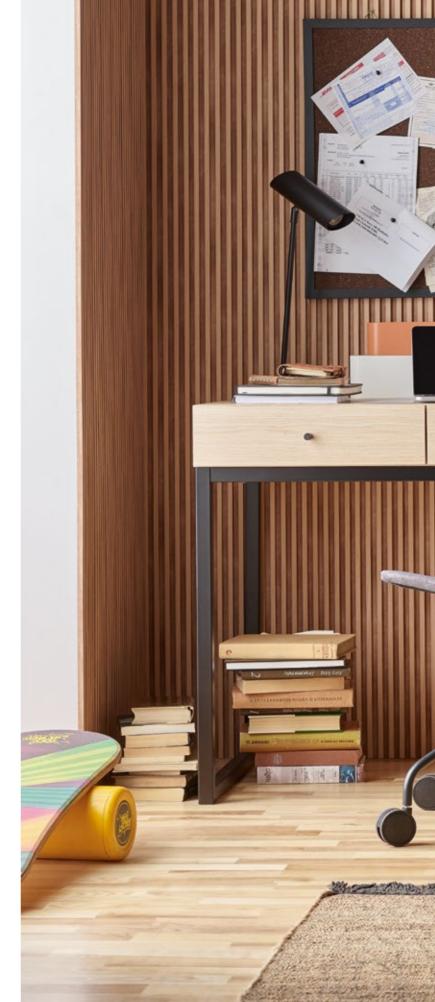

### L-LINE

ANTHRACITE

L-LINE

MOCCA

2650x122x21 mm 0,323 m<sup>2</sup> Dimensions Area 

Linerio is an excellent choice for an office or study. The rhythmic wall decor will stimulate your creativity and help you organise your thoughts.

#### BETTER ACOUSTICS

With Linerio panels, you can make an effective barrier between your private space and the noise from outside. The high-quality material will eliminate reverberation and echo in the room thanks to its spatial structure. It will help soundproof your bedroom or home office. A slat wall will also make a perfect addition to an entertainment corner.

#### PRACTICALLY FUNCTIONAL

Linerio panels not only look beautiful, but also are durable and resistant to damage. You can mount them around a door frame to create a cohesive interior design in a contemporary style. The lightweight slats are easy to install and keep clean afterwards.