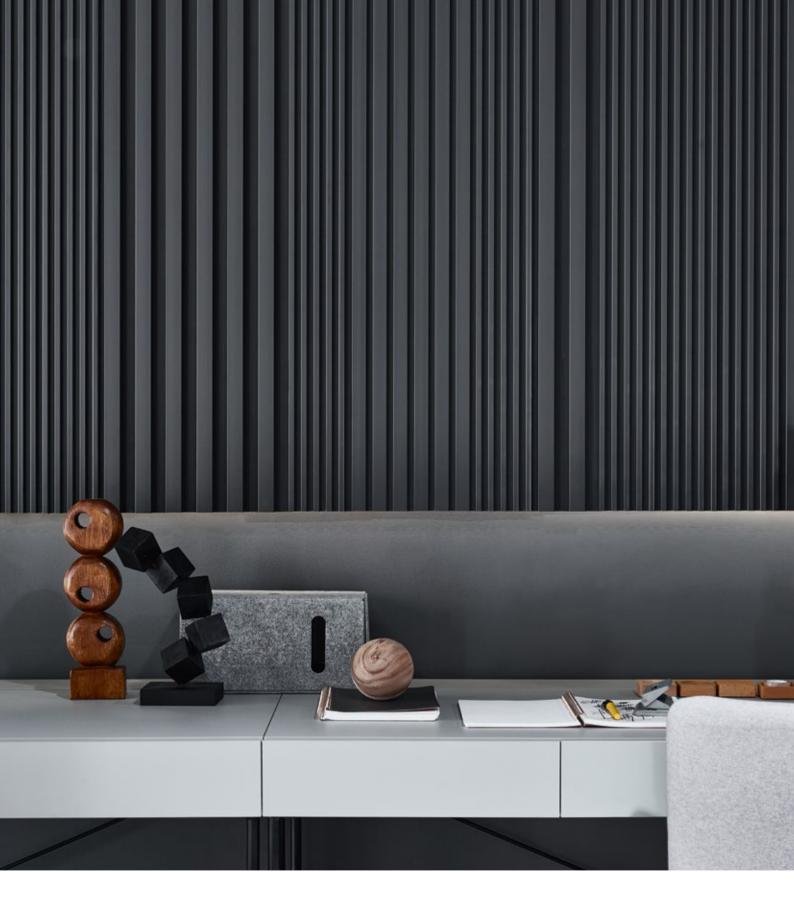

#### LINERIO L-LINE

The deep slats are the statement decoration. They provide a distinctive focal point that works best on large walls in spacious interiors. The light version will help you lighten up and harmonise your interior, while the dark slats will bring an intimate, more relaxing atmosphere.

### L-LINE

ANTHRACITE

L-LINE

MOCCA

2650x122x21 mm 0,323 m<sup>2</sup> Dimensions Area 

Linerio is an excellent choice for an office or study. The rhythmic wall decor will stimulate your creativity and help you organise your thoughts.