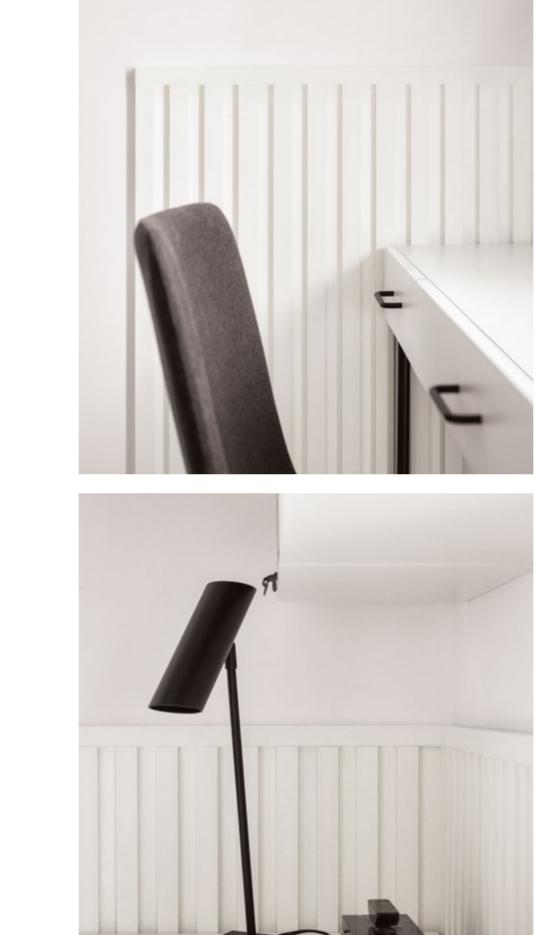

#### BETTER ACOUSTICS

With Linerio panels, you can make an effective barrier between your private space and the noise from outside. The high-quality material will eliminate reverberation and echo in the room thanks to its spatial structure. It will help soundproof your bedroom or home office. A slat wall will also make a perfect addition to an entertainment corner.

### L-LINE

ANTHRACITE

L-LINE

MOCCA

2650x122x21 mm 0,323 m<sup>2</sup> Dimensions Area 

Linerio is an excellent choice for an office or study. The rhythmic wall decor will stimulate your creativity and help you organise your thoughts.