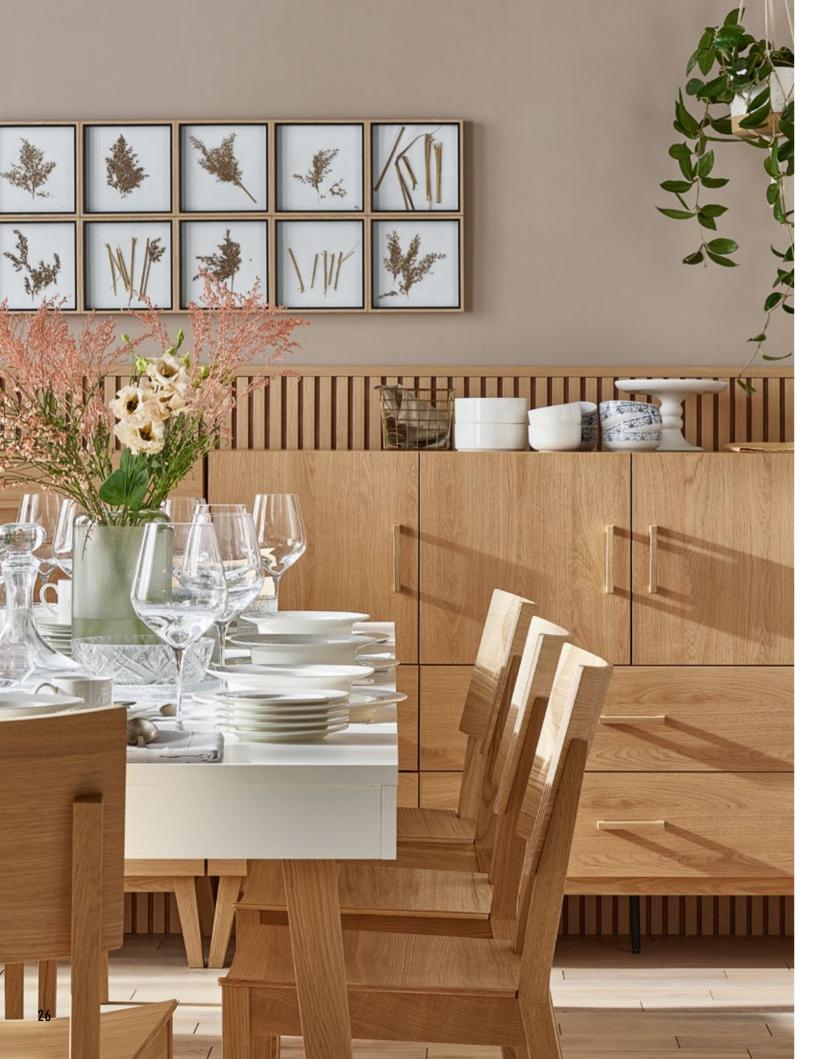

## LINERIO PANELS. WALLS WITH DEPTH

Each element of the interior matters. They all affect its atmosphere and the way we feel about it. That is why, when we finish walls, we need to decide what role they will play – the quiet hero in the background or the crowning glory of the interior. Irrespective of your choice, the Linerio panels will help you to achieve your goal. They will give the interior a unique character and help to designate different zones. The final effect depends on which of the three available lines you choose – S, M, or L, each with different width and depth of the slats and in different colours. Pick the shade from Natural, Mocca, Chocolate, White, Grey or Anthracite - they will all fit perfectly both in a private home and in a hotel or restaurant.

#### LINERIO M-LINE

The medium-width slats will fit in any interior if you match their shade to the rest of the furnishing. Wooden-like slats will go well with soft colours inspired by nature. On the other hand, the monochrome Linerio slats look spectacular with intense colours.

### M-LINE

CHOCOLATE

M-LINE

Cover the entire wall or maybe just a section? Linerio will make it easy for you to creatively design your home space.

The slats will create a cosy backdrop for daily rituals. Their geometric form will enrich the design of the dining room, which, after all, is supposed to make the members of the household and their loved ones comfortable.