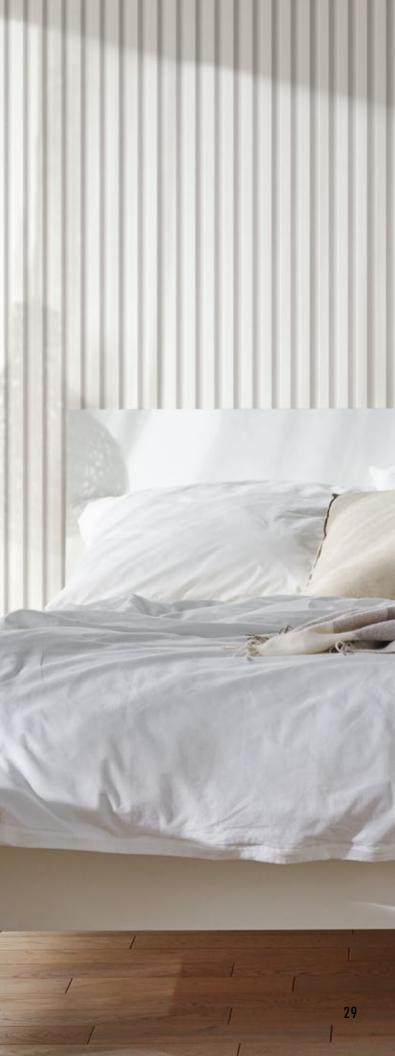

#### LINERIO L-LINE

The deep slats are the statement decoration. They provide a distinctive focal point that works best on large walls in spacious interiors. The light version will help you lighten up and harmonise your interior, while the dark slats will bring an intimate, more relaxing atmosphere.

### L-LINE

ANTHRACITE

L-LINE

MOCCA

2650x122x21 mm 0,323 m<sup>2</sup> Dimensions Area 

Linerio is an excellent choice for an office or study. The rhythmic wall decor will stimulate your creativity and help you organise your thoughts.