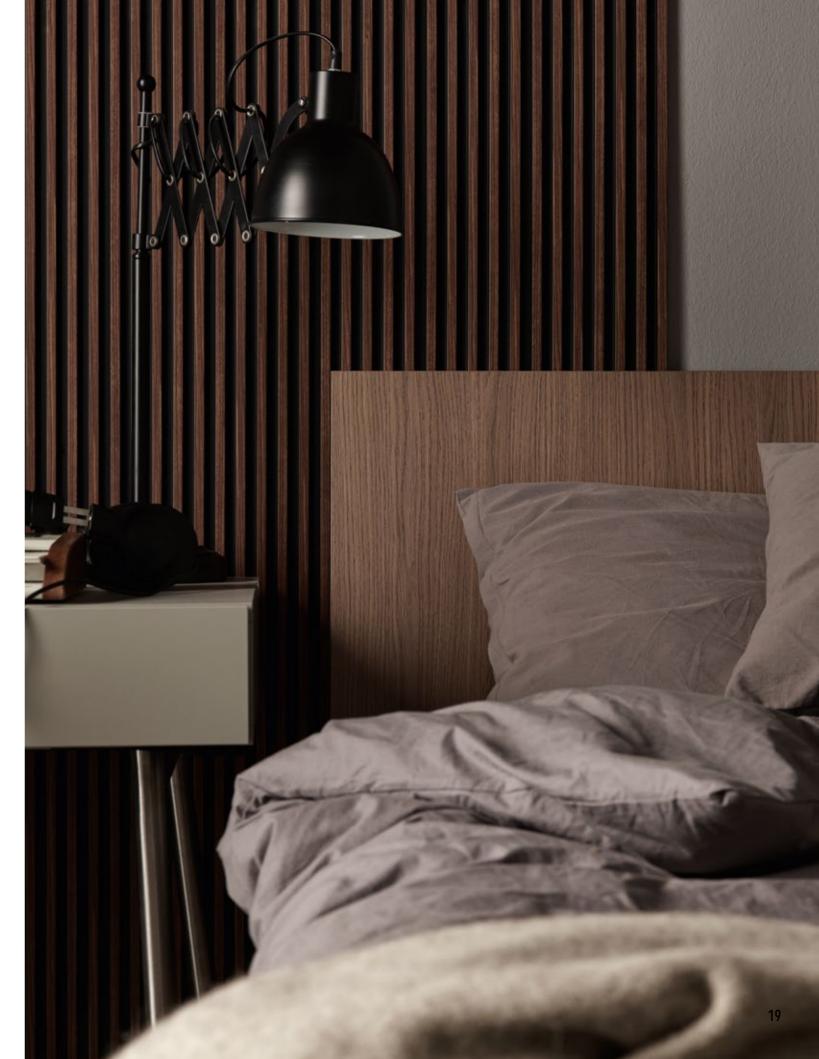

#### LINERIO S-LINE

The narrow slats will provide a subtle accent in the interior. They are ideal for smaller rooms, as they make the ceiling look higher while highlighting the selected area. The shades range from refined white to chocolate brown. Choose the one you like the best and use it as the theme according to which you will select the furniture and accessories.

LINERIO S-LINE MOCCA

A wall with a natural pattern will help build a relaxing atmosphere in the bedroom. If you like, add a texture of choice – such a backdrop will bring out both smooth metal and soft upholstery.