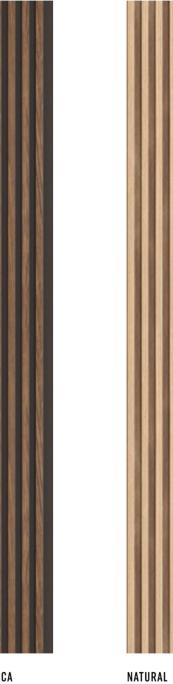

## LINERIO PANELS. WALLS WITH DEPTH

Each element of the interior matters. They all affect its atmosphere and the way we feel about it. That is why, when we finish walls, we need to decide what role they will play – the quiet hero in the background or the crowning glory of the interior. Irrespective of your choice, the Linerio panels will help you to achieve your goal. They will give the interior a unique character and help to designate different zones. The final effect depends on which of the three available lines you choose – S, M, or L, each with different width and depth of the slats and in different colours. Pick the shade from Natural, Mocca, Chocolate, White, Grey or Anthracite - they will all fit perfectly both in a private home and in a hotel or restaurant.

#### LINERIO S-LINE

The narrow slats will provide a subtle accent in the interior. They are ideal for smaller rooms, as they make the ceiling look higher while highlighting the selected area. The shades range from refined white to chocolate brown. Choose the one you like the best and use it as the theme according to which you will select the furniture and accessories.