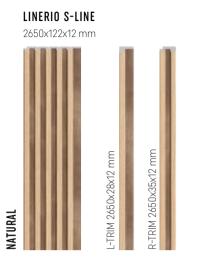

Dimensions I Area 1 2650x122x12 mm 0,323 m<sup>2</sup>

GREY

### **S-LINE**

ANTHRACITE

**S-LINE** 

MOCCA

 Dimensions
 I
 2650x122x12 mm

 Area
 I
 0,323 m²

SRODA 1500 cra i contra UP2 un erefor muy total PTATES Sei yes presentin remain War call p manpoonich dut. how -> Far Bare + Sources GANTA PECC NATINO! tujui o Duyn + 6. An angest of a Person of Theirs 15

2650x122x12 mm R-TRIM 2650x35x12 mm L-TRIM 2650x28x12 mm WHITE

LINERIO S-LINE

LINERIO S-LINE

2650x122x12 mm

6

GREY

ANTHRACITE

LINERIO S-LINE