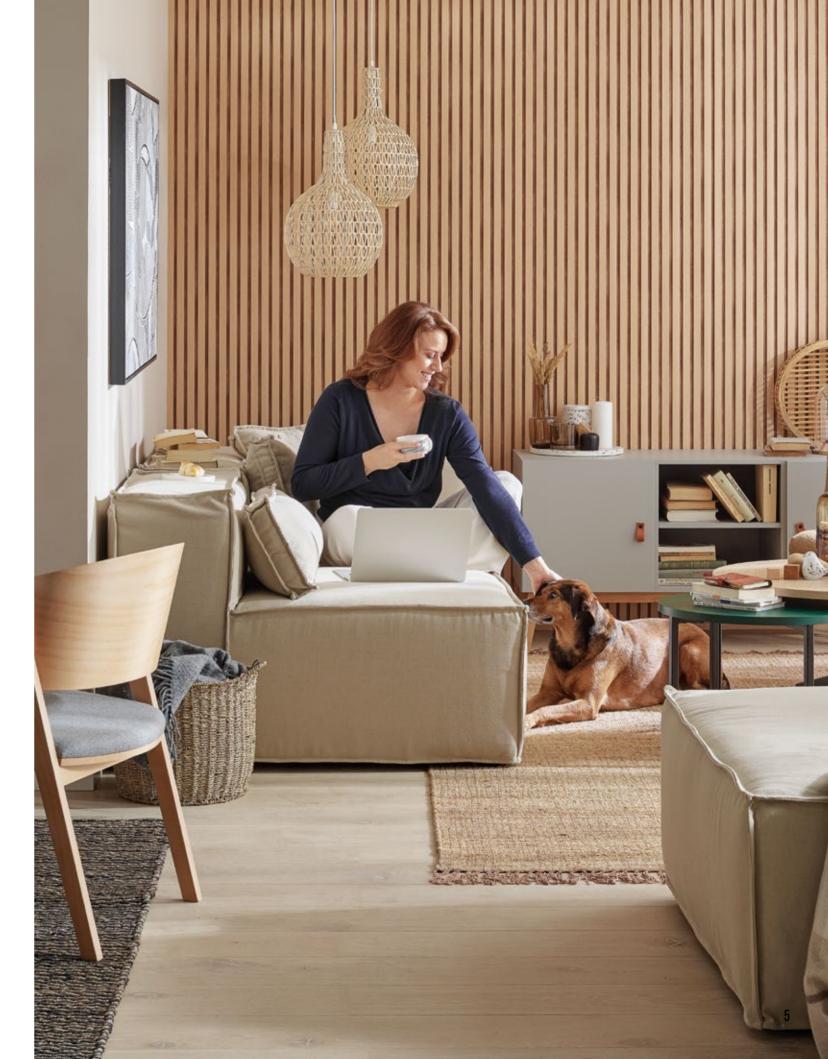

## LINERIO PANELS. WALLS WITH DEPTH

Each element of the interior matters. They all affect its atmosphere and the way we feel about it. That is why, when we finish walls, we need to decide what role they will play – the quiet hero in the background or the crowning glory of the interior. Irrespective of your choice, the Linerio panels will help you to achieve your goal. They will give the interior a unique character and help to designate different zones. The final effect depends on which of the three available lines you choose – S, M, or L, each with different width and depth of the slats and in different colours. Pick the shade from Natural, Mocca, Chocolate, White, Grey or Anthracite - they will all fit perfectly both in a private home and in a hotel or restaurant.

# ENDLESS Possibilities

Linerio panels offer real creative freedom. You can put them on the wall in the living room or use them to decorate the bedroom ceiling. However, they'll work equally well in more demanding spaces, such as the hallway or bathroom. Choose your favourite colour and thickness, then mount them as you wish: vertically, horizontally or diagonally. They will catch the eye in any configuration.