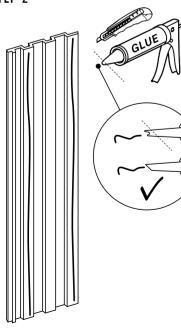

#### INSTALLATION

The installation of Linerio panels is quick and easy. They are mounted with glue and can be easily cut to the desired size with a saw or jigsaw.

#### STEP 1

Panels can be mounted vertically, horizontally and diagonally. If you want to trim nem, use a handsaw, jigsaw, or table saw.

STEP 3

Always lay the panels starting from the left and then moving right and starting from the bottom, moving up.

STEP 2

Apply VOX adhesive on the back of the panel in the shape of two vertical stripes, then attach the panel to the wall.

STEP 4

Remember to connect the panels carefully in the outer corner. All you have to do is slot them in one another at 90 degrees.