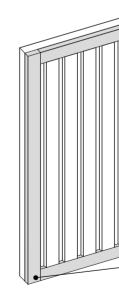

Design a three-dimensional feature to your liking. You can create an elegant dado in the hallway that will catch your guests' eye right at the entrance. All you need to do is cut the panels to the preferred length and finish them with a dedicated rail.