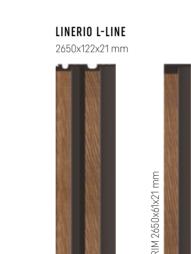

#### LINERIO L-LINE

The deep slats are the statement decoration. They provide a distinctive focal point that works best on large walls in spacious interiors. The light version will help you lighten up and harmonise your interior, while the dark slats will bring an intimate, more relaxing atmosphere.

### L-LINE

ANTHRACITE

L-LINE

MOCCA

2650x122x21 mm 0,323 m<sup>2</sup> Dimensions Area 

Linerio is an excellent choice for an office or study. The rhythmic wall decor will stimulate your creativity and help you organise your thoughts.