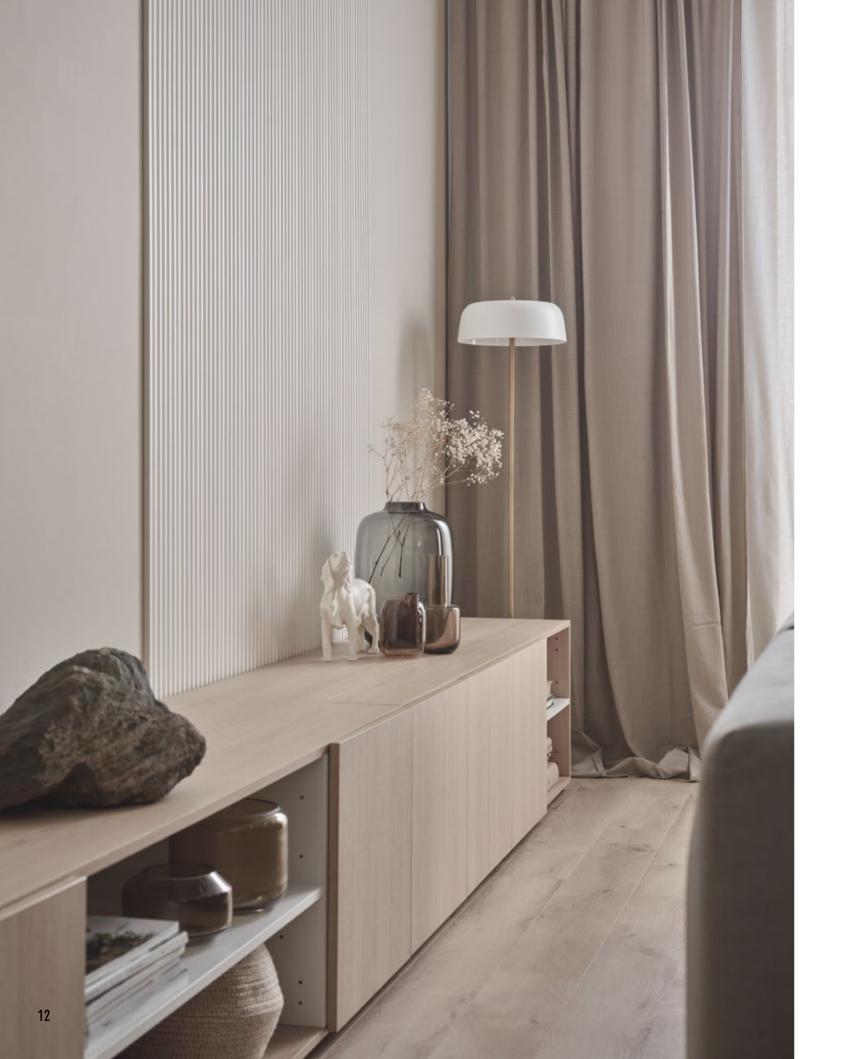

## LINERIO PANELS. WALLS WITH DEPTH

Each element of the interior matters. They all affect its atmosphere and the way we feel about it. That is why, when we finish walls, we need to decide what role they will play – the quiet hero in the background or the crowning glory of the interior. Irrespective of your choice, the Linerio panels will help you to achieve your goal. They will give the interior a unique character and help to designate different zones. The final effect depends on which of the three available lines you choose – S, M, or L, each with different width and depth of the slats and in different colours. Pick the shade from Natural, Mocca, Chocolate, White, Grey or Anthracite - they will all fit perfectly both in a private home and in a hotel or restaurant.

#### AESTHETICS

Linerio panels make the interior more welcoming and cosy. They make it possible to visually separate and highlight a zone within your space. Properly installed, they improve the proportions of a room, making the ceiling look higher or the room less spacious. With the help of Linerio, you can make your favourite furniture and objects stand out by providing a harmonious or contrasting backdrop. The panels come in timeless decors and a variety of sizes, so that you can match them to any interior design.