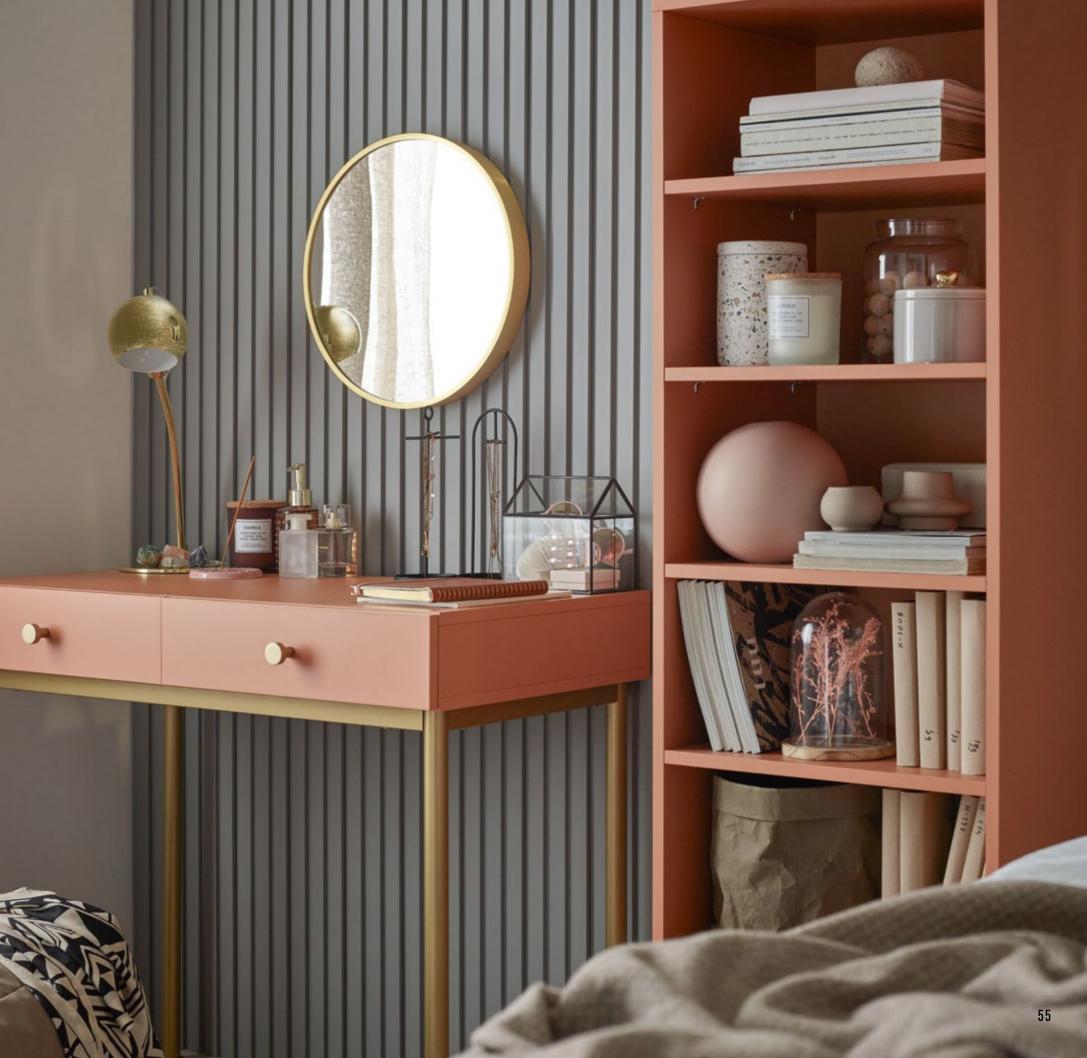

#### LINERIO M-LINE

The medium-width slats will fit in any interior if you match their shade to the rest of the furnishing. Wooden-like slats will go well with soft colours inspired by nature. On the other hand, the monochrome Linerio slats look spectacular with intense colours.

### M-LINE

CHOCOLATE

M-LINE

Cover the entire wall or maybe just a section? Linerio will make it easy for you to creatively design your home space.

The slats will create a cosy backdrop for daily rituals. Their geometric form will enrich the design of the dining room, which, after all, is supposed to make the members of the household and their loved ones comfortable.

Linerio will bring out the beauty and character of your furniture. To achieve a harmonious effect, choose a shade of the panels to go with the palette that you already have in your interior.