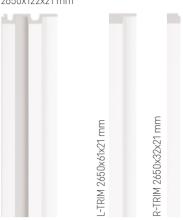

#### FINISHING TRIMS

To finish the wall, you can use dedicated trims, which, like the panels, are mounted with adhesive. For each of the panel types, you can choose the right and left trims, while the universal trim will allow you to finish the top and bottom of the wall.

Watch video

PANELS DIMENSION

S-LINE LEFT TRIM 2650x28x12

M-LINE Left trim 2650x42x12

L-LINE LEFT TRIM 2650x61x21

UNIVERSAL TRIM U S/M-Line 2650x25x12 L-Line 2650x30x21

58

## FINISHING TRIMS

**S-LINE** RIGHT TRIM 2650x35x12