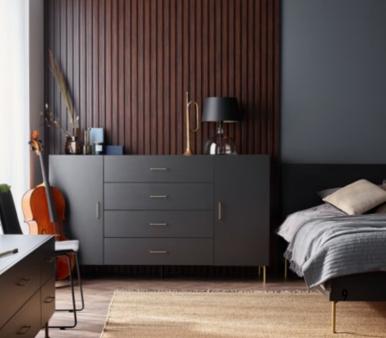

LINERIO S-LINE MOCCA

A wall with a natural pattern will help build a relaxing atmosphere in the bedroom. If you like, add a texture of choice – such a backdrop will bring out both smooth metal and soft upholstery.

#### BETTER ACOUSTICS

With Linerio panels, you can make an effective barrier between your private space and the noise from outside. The high-quality material will eliminate reverberation and echo in the room thanks to its spatial structure. It will help soundproof your bedroom or home office. A slat wall will also make a perfect addition to an entertainment corner.

#### PRACTICALLY FUNCTIONAL

Linerio panels not only look beautiful, but also are durable and resistant to damage. You can mount them around a door frame to create a cohesive interior design in a contemporary style. The lightweight slats are easy to install and keep clean afterwards.