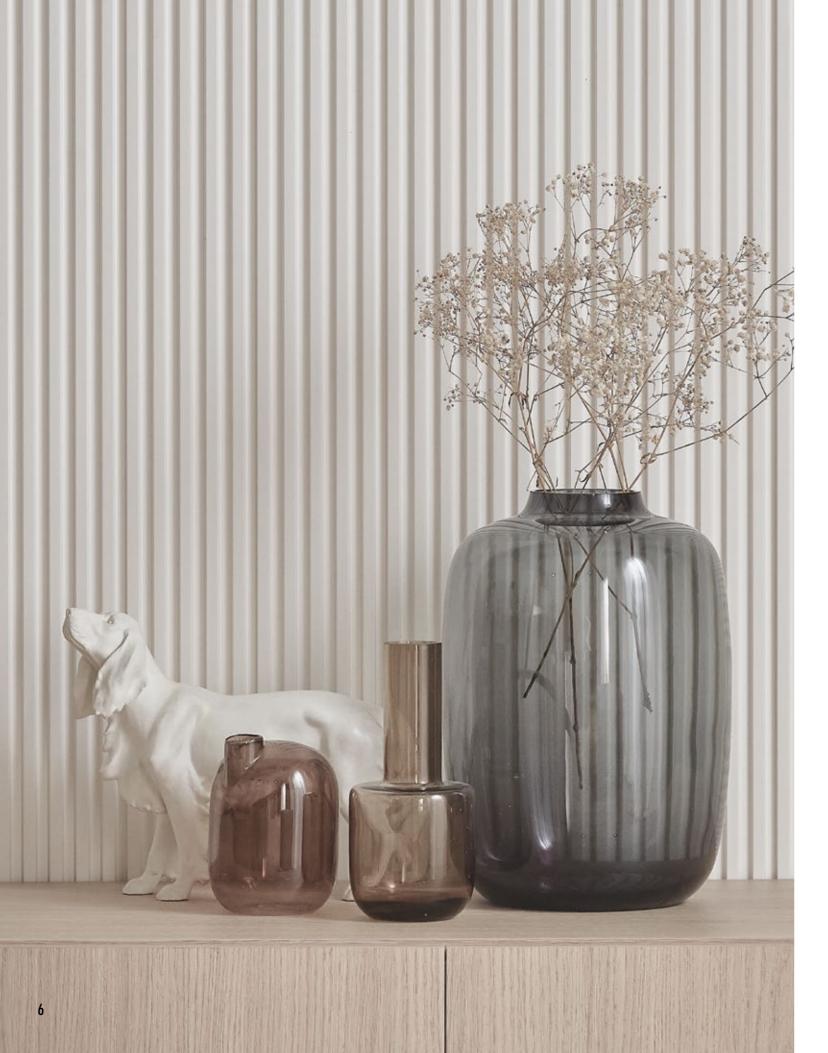

## LINERIO PANELS. WALLS WITH DEPTH

Each element of the interior matters. They all affect its atmosphere and the way we feel about it. That is why, when we finish walls, we need to decide what role they will play – the quiet hero in the background or the crowning glory of the interior. Irrespective of your choice, the Linerio panels will help you to achieve your goal. They will give the interior a unique character and help to designate different zones. The final effect depends on which of the three available lines you choose – S, M, or L, each with different width and depth of the slats and in different colours. Pick the shade from Natural, Mocca, Chocolate, White, Grey or Anthracite - they will all fit perfectly both in a private home and in a hotel or restaurant.

# ENDLESS Possibilities

Linerio panels offer real creative freedom. You can put them on the wall in the living room or use them to decorate the bedroom ceiling. However, they'll work equally well in more demanding spaces, such as the hallway or bathroom. Choose your favourite colour and thickness, then mount them as you wish: vertically, horizontally or diagonally. They will catch the eye in any configuration.