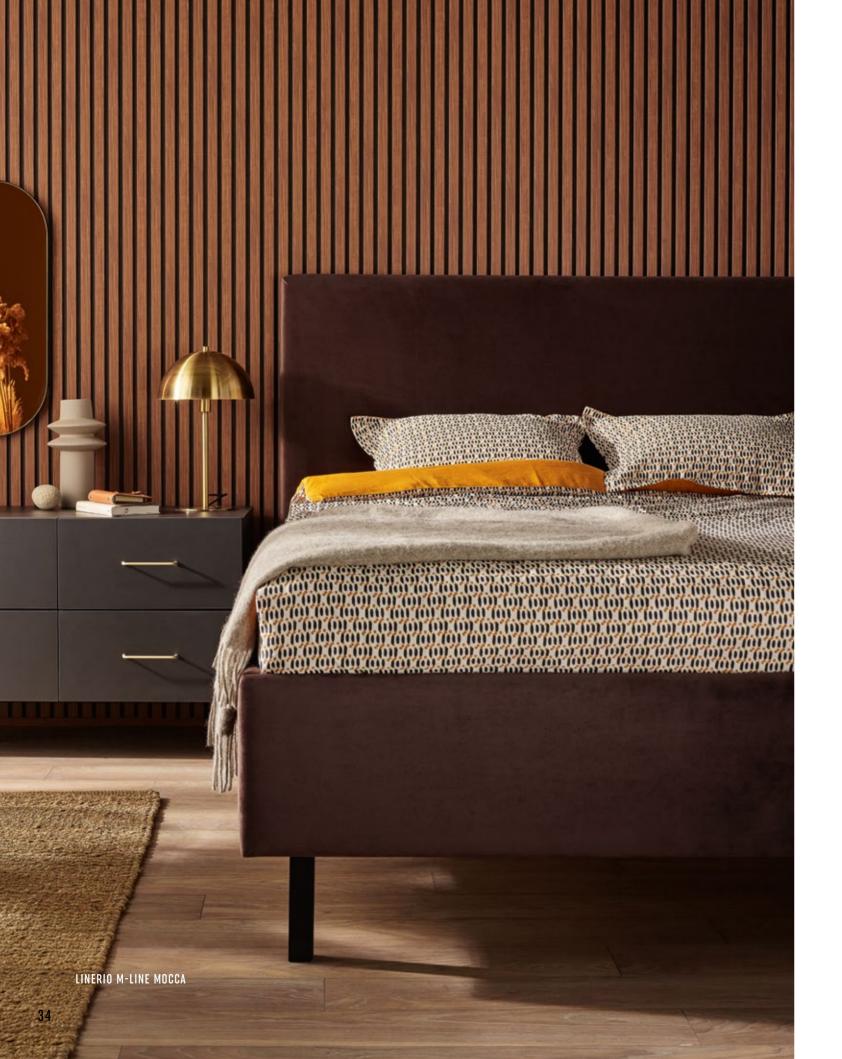

LINERIO S-LINE MOCCA

A wall with a natural pattern will help build a relaxing atmosphere in the bedroom. If you like, add a texture of choice – such a backdrop will bring out both smooth metal and soft upholstery.