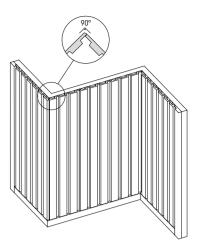

STEP 2

Apply VOX adhesive on the back of the panel in the shape of two vertical stripes, then attach the panel to the wall.

STEP 4

Remember to connect the panels carefully in the outer corner. All you have to do is slot them in one another at 90 degrees.