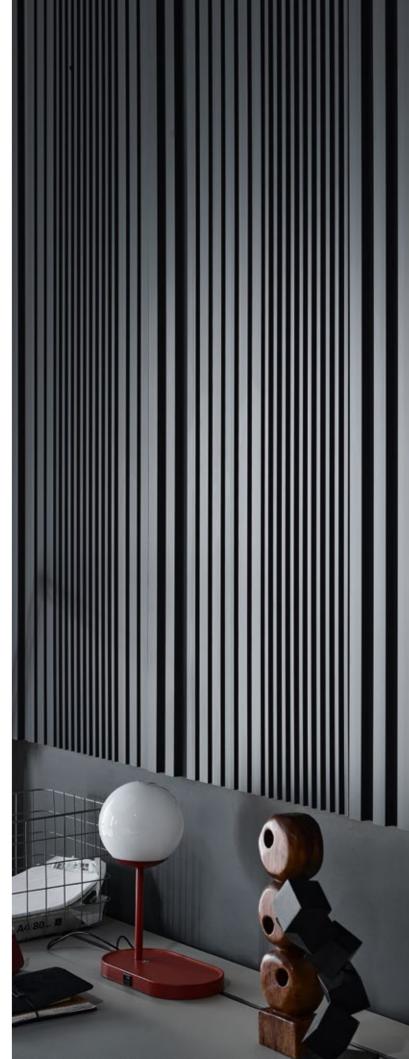

#### LINERIO S-LINE

The narrow slats will provide a subtle accent in the interior. They are ideal for smaller rooms, as they make the ceiling look higher while highlighting the selected area. The shades range from refined white to chocolate brown. Choose the one you like the best and use it as the theme according to which you will select the furniture and accessories.

### **S-LINE**

ANTHRACITE

**S-LINE** 

MOCCA

 Dimensions
 I
 2650x122x12 mm

 Area
 I
 0,323 m²

SRODA 1500 cra i contra UP2 un erefor muy total PTATES Sei yes presentin remain War call p manpoonich dut. how -> Far Bare + Sources GANTA PECC NATINO! tujui o Duyn + 6. An angest of a Person of Theirs 15