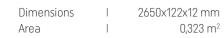

#### LINERIO S-LINE

The narrow slats will provide a subtle accent in the interior. They are ideal for smaller rooms, as they make the ceiling look higher while highlighting the selected area. The shades range from refined white to chocolate brown. Choose the one you like the best and use it as the theme according to which you will select the furniture and accessories.

LINERIO S-LINE MOCCA

A wall with a natural pattern will help build a relaxing atmosphere in the bedroom. If you like, add a texture of choice – such a backdrop will bring out both smooth metal and soft upholstery.