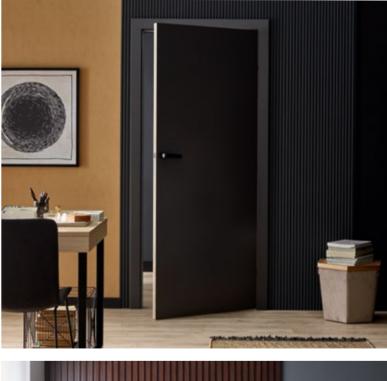

#### PRACTICALLY FUNCTIONAL

Linerio panels not only look beautiful, but also are durable and resistant to damage. You can mount them around a door frame to create a cohesive interior design in a contemporary style. The lightweight slats are easy to install and keep clean afterwards.

#### LINERIO L-LINE

The deep slats are the statement decoration. They provide a distinctive focal point that works best on large walls in spacious interiors. The light version will help you lighten up and harmonise your interior, while the dark slats will bring an intimate, more relaxing atmosphere.