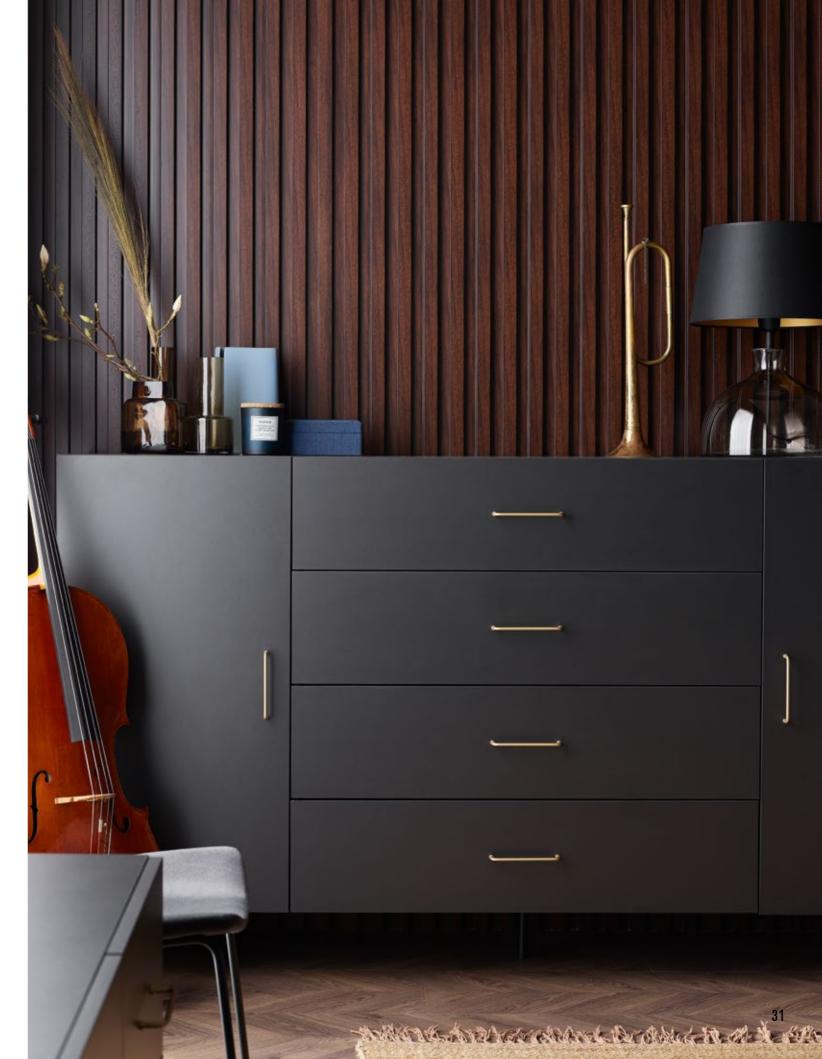

#### LINERIO M-LINE

The medium-width slats will fit in any interior if you match their shade to the rest of the furnishing. Wooden-like slats will go well with soft colours inspired by nature. On the other hand, the monochrome Linerio slats look spectacular with intense colours.

### M-LINE

CHOCOLATE

M-LINE

Cover the entire wall or maybe just a section? Linerio will make it easy for you to creatively design your home space.

The slats will create a cosy backdrop for daily rituals. Their geometric form will enrich the design of the dining room, which, after all, is supposed to make the members of the household and their loved ones comfortable.

Linerio will bring out the beauty and character of your furniture. To achieve a harmonious effect, choose a shade of the panels to go with the palette that you already have in your interior.