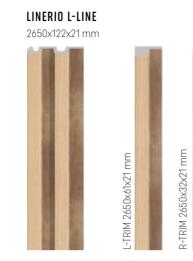

#### LINERIO L-LINE

The deep slats are the statement decoration. They provide a distinctive focal point that works best on large walls in spacious interiors. The light version will help you lighten up and harmonise your interior, while the dark slats will bring an intimate, more relaxing atmosphere.

Watch video

PANELS DIMENSION

S-LINE LEFT TRIM 2650x28x12

M-LINE Left trim 2650x42x12

L-LINE LEFT TRIM 2650x61x21

UNIVERSAL TRIM U S/M-Line 2650x25x12 L-Line 2650x30x21

58

#### LINERIO L-LINE

2650x122x21 mm

LINERIO L-LINE

2650x122x21 mm

LINERIO L-LINE 2650x122x21 mm

Ś

R-TRIM 2650x26x12 mm

R-TRIM 2650x26x12 mm