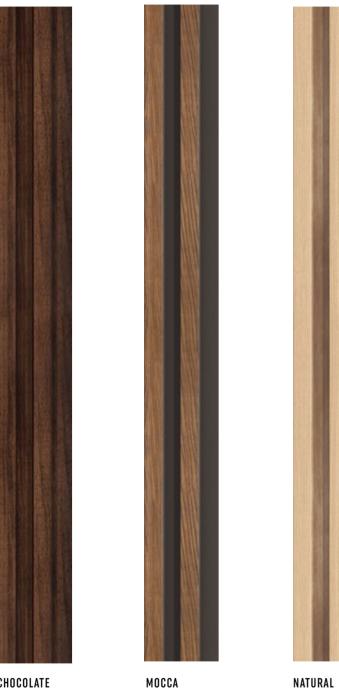

## LINERIO PANELS. WALLS WITH DEPTH

Each element of the interior matters. They all affect its atmosphere and the way we feel about it. That is why, when we finish walls, we need to decide what role they will play – the quiet hero in the background or the crowning glory of the interior. Irrespective of your choice, the Linerio panels will help you to achieve your goal. They will give the interior a unique character and help to designate different zones. The final effect depends on which of the three available lines you choose – S, M, or L, each with different width and depth of the slats and in different colours. Pick the shade from Natural, Mocca, Chocolate, White, Grey or Anthracite - they will all fit perfectly both in a private home and in a hotel or restaurant.

#### LINERIO S-LINE

The narrow slats will provide a subtle accent in the interior. They are ideal for smaller rooms, as they make the ceiling look higher while highlighting the selected area. The shades range from refined white to chocolate brown. Choose the one you like the best and use it as the theme according to which you will select the furniture and accessories.