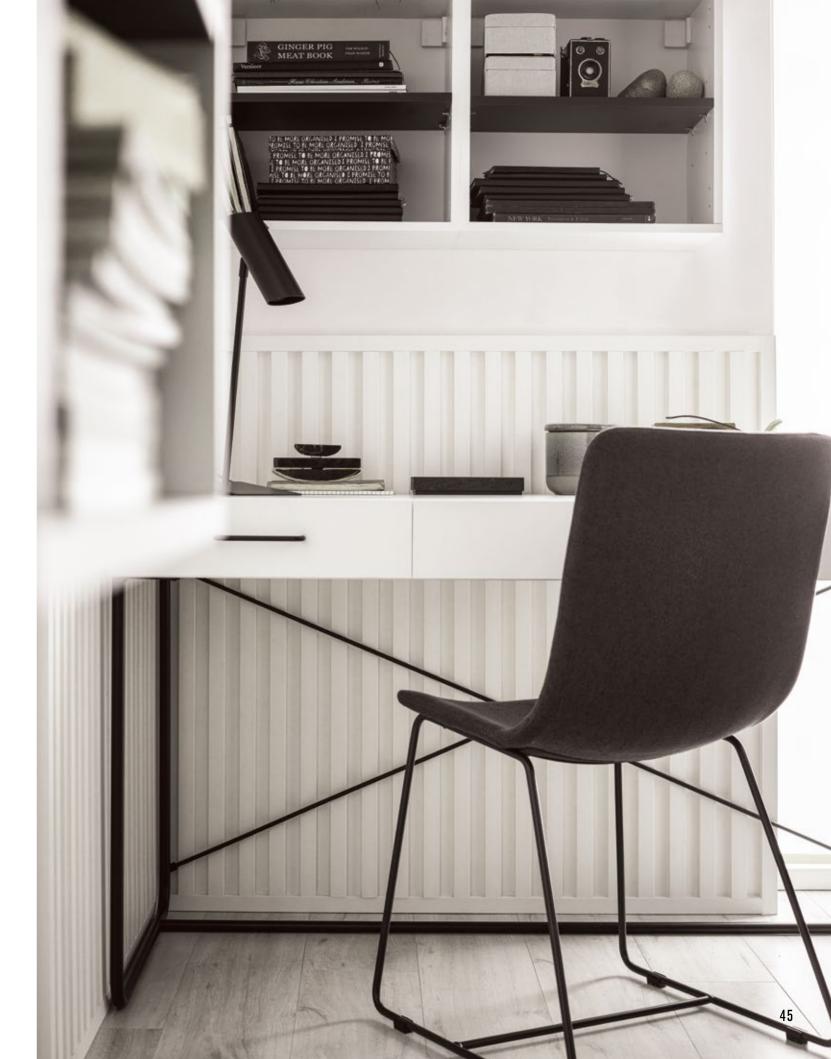

### L-LINE

ANTHRACITE

L-LINE

MOCCA

2650x122x21 mm 0,323 m<sup>2</sup> Dimensions Area 

Linerio is an excellent choice for an office or study. The rhythmic wall decor will stimulate your creativity and help you organise your thoughts.