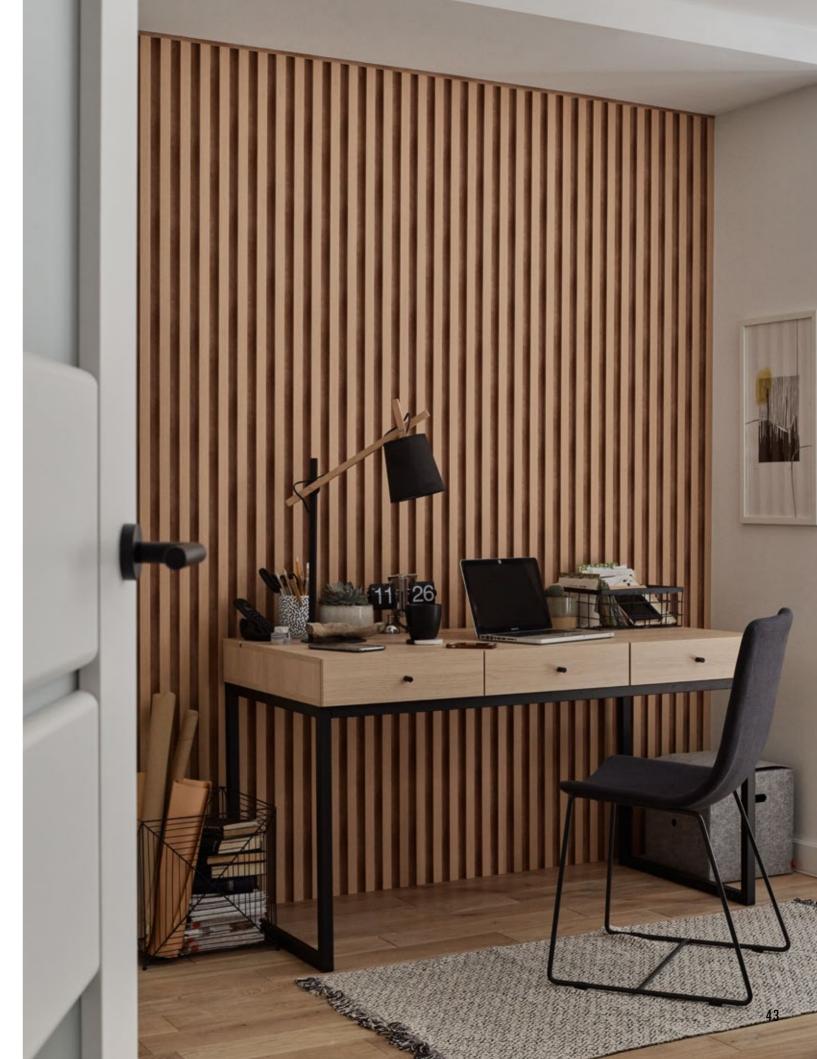

#### BETTER ACOUSTICS

With Linerio panels, you can make an effective barrier between your private space and the noise from outside. The high-quality material will eliminate reverberation and echo in the room thanks to its spatial structure. It will help soundproof your bedroom or home office. A slat wall will also make a perfect addition to an entertainment corner.

### L-LINE

ANTHRACITE

L-LINE

MOCCA

2650x122x21 mm 0,323 m<sup>2</sup> Dimensions Area 

Linerio is an excellent choice for an office or study. The rhythmic wall decor will stimulate your creativity and help you organise your thoughts.