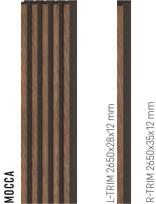

LINERIO S-LINE MOCCA

A wall with a natural pattern will help build a relaxing atmosphere in the bedroom. If you like, add a texture of choice – such a backdrop will bring out both smooth metal and soft upholstery.

### M-LINE

CHOCOLATE

M-LINE

Cover the entire wall or maybe just a section? Linerio will make it easy for you to creatively design your home space.

The slats will create a cosy backdrop for daily rituals. Their geometric form will enrich the design of the dining room, which, after all, is supposed to make the members of the household and their loved ones comfortable.