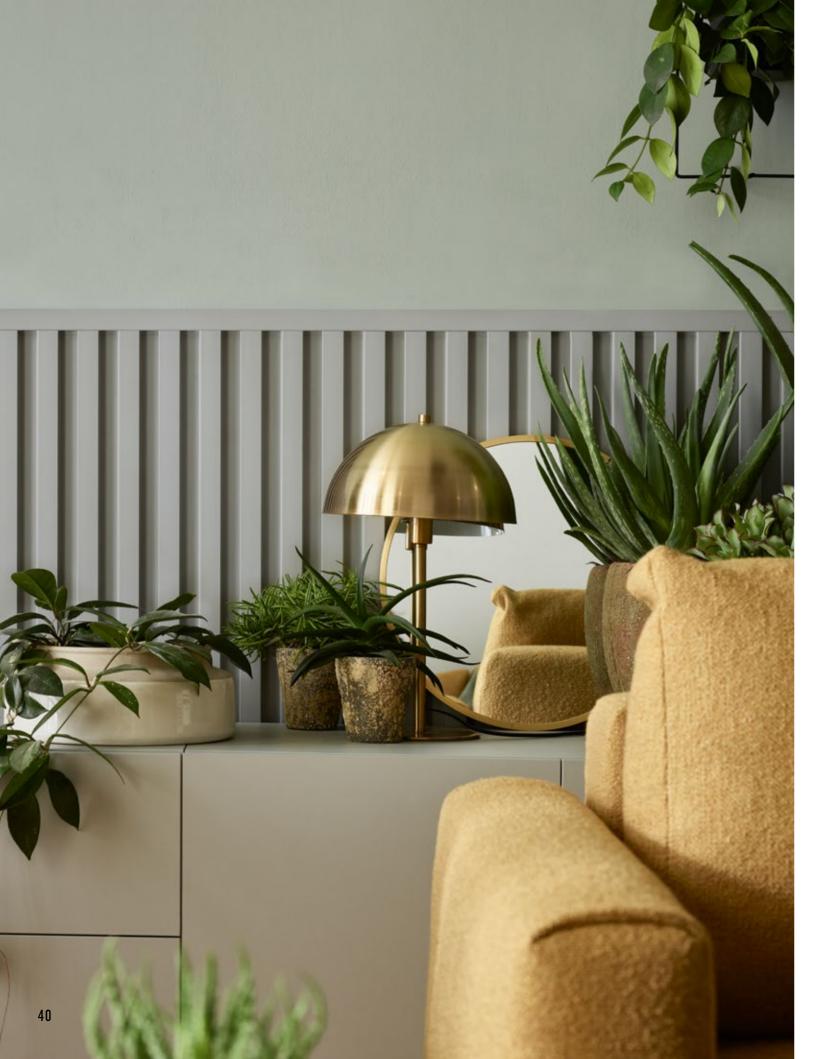

## LINERIO PANELS. WALLS WITH DEPTH

Each element of the interior matters. They all affect its atmosphere and the way we feel about it. That is why, when we finish walls, we need to decide what role they will play – the quiet hero in the background or the crowning glory of the interior. Irrespective of your choice, the Linerio panels will help you to achieve your goal. They will give the interior a unique character and help to designate different zones. The final effect depends on which of the three available lines you choose – S, M, or L, each with different width and depth of the slats and in different colours. Pick the shade from Natural, Mocca, Chocolate, White, Grey or Anthracite - they will all fit perfectly both in a private home and in a hotel or restaurant.

# ENDLESS Possibilities

Linerio panels offer real creative freedom. You can put them on the wall in the living room or use them to decorate the bedroom ceiling. However, they'll work equally well in more demanding spaces, such as the hallway or bathroom. Choose your favourite colour and thickness, then mount them as you wish: vertically, horizontally or diagonally. They will catch the eye in any configuration.