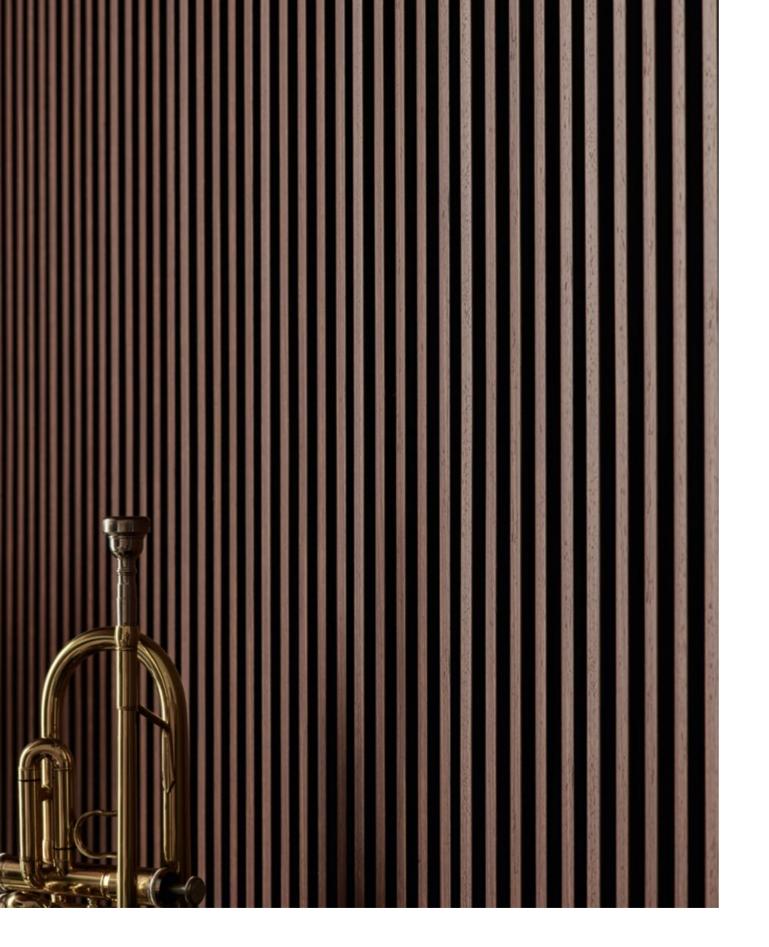

#### LINERIO L-LINE

The deep slats are the statement decoration. They provide a distinctive focal point that works best on large walls in spacious interiors. The light version will help you lighten up and harmonise your interior, while the dark slats will bring an intimate, more relaxing atmosphere.

### L-LINE

ANTHRACITE

L-LINE

MOCCA

2650x122x21 mm 0,323 m<sup>2</sup> Dimensions Area 

Linerio is an excellent choice for an office or study. The rhythmic wall decor will stimulate your creativity and help you organise your thoughts.