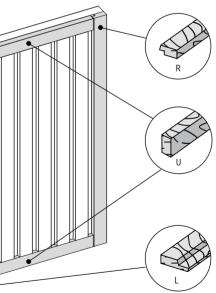

#### FINISHING TRIMS

To finish the wall, you can use dedicated trims, which, like the panels, are mounted with adhesive. For each of the panel types, you can choose the right and left trims, while the universal trim will allow you to finish the top and bottom of the wall.

Watch video

PANELS DIMENSION

S-LINE LEFT TRIM 2650x28x12

M-LINE Left trim 2650x42x12

L-LINE LEFT TRIM 2650x61x21

UNIVERSAL TRIM U S/M-Line 2650x25x12 L-Line 2650x30x21

58

## FINISHING TRIMS

**S-LINE** RIGHT TRIM 2650x35x12