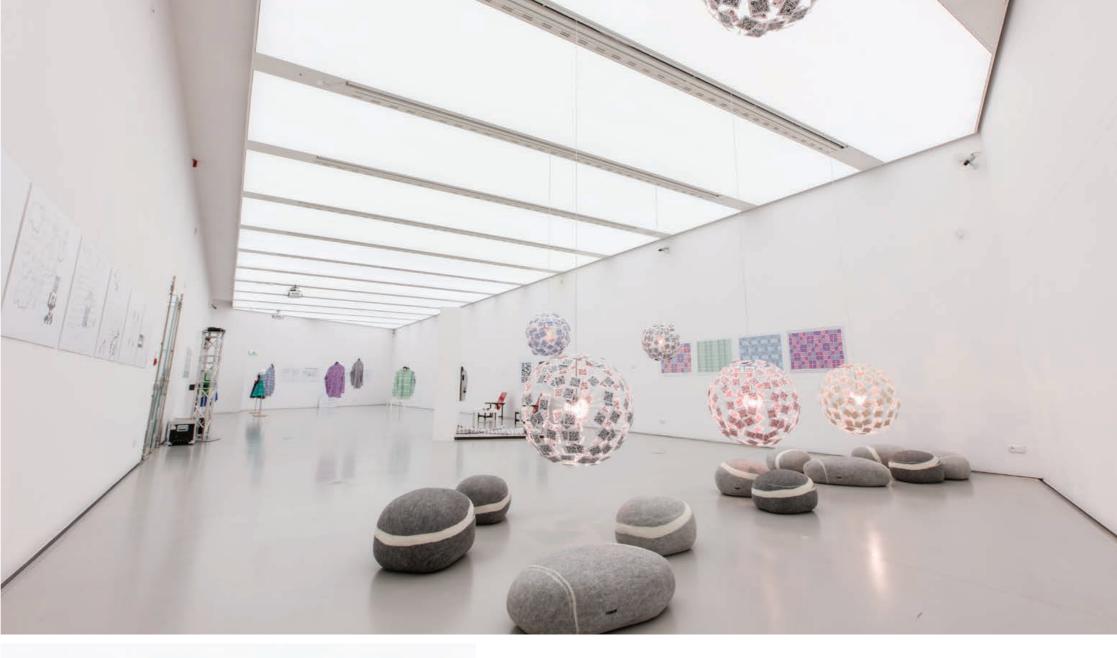

#### LANDAL BEACH RESORT Julianadorp, Netherlands

membrane: F1010P SUPERMAT ACOUSTIC (MAT MICROPERFORATED)

profile system: STANDARD COLLECTION (ANODIZED)

illumination: RGB LED SPOTS

product: LIGHTING STRETCH CEILINGS