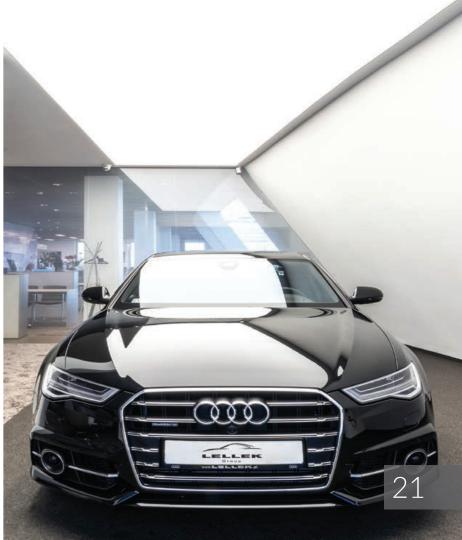

project design: INCO ARCHITEKCI

AUDI DEALERSHIP LELLEK Gliwice, Poland

membrane: T5500 CRISTAL XL (TRANSLUCENT)

profile system: STANDARD COLLECTION

product: DPS MIRROR PANELS

technical concept & installation: GRUPA DPS SP. Z O.O., POLAND