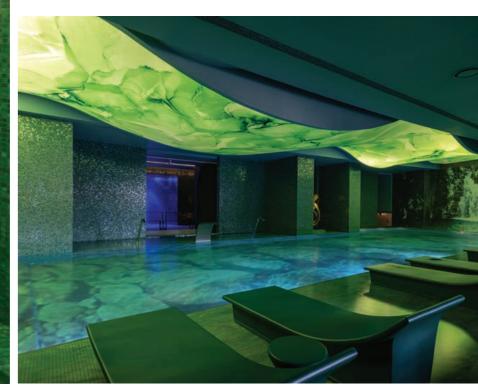

#### KODÁLY CENTRE Pécs, Hungary

membrane: T5077 CRISTAL WHITE (TRANSLUCENT)

profile system: STANDARD COLLECTION

product: GLOSSY PANELS

technical concept & installation: GRUPA DPS SP. Z O.O., POLAND

project design: BRAND'YS DESIGN

FOOD & BALL BY ARKADIUSZ MILIK Katowice, Poland

membrane: L5040 MAGNETITE (GLOSSY)

profile system: STANDARD COLLECTION

> illumination: LAMPS

28

product: 3D STRETCH CEILINGS

technical concept & installation: GRUPA DPS SP. Z O.O., POLAND