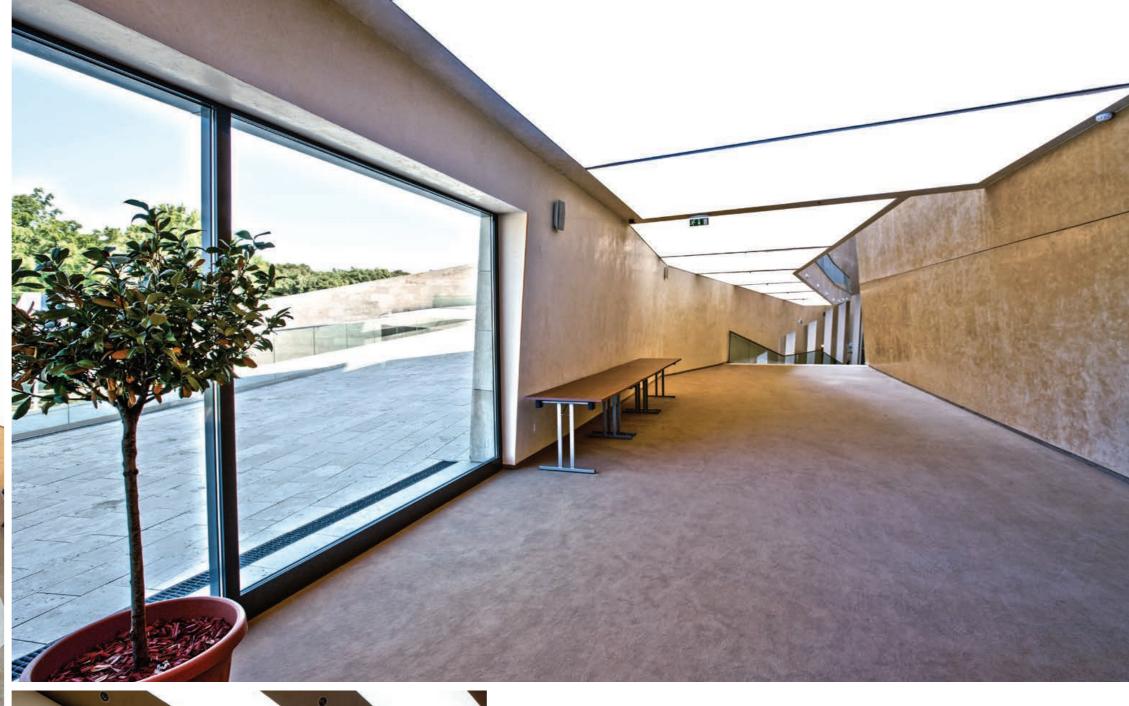

Welcome to our world!

product: SKYLIGHTS

technical concept & installation: LITWINIAK S.C., POLAND

project design: K. INGARDEN, J. EWÝ – ARCHITEKCI, SP. Z O.O.

ICE KRAKÓW CONGRESS CENTRE Cracow, Poland

> membrane: T5077 CRISTAL WHITE (TRANSLUCENT)

> > profile system: STANDARD COLLECTION

> > > illumination: NATURAL SUNLIGHT

product: ACOUSTIC, 3D CEILINGS

technical concept & installation: SPANDESIGN BV, NETHERLANDS

project design: LEEUWENKAMP ARCHITECTEN