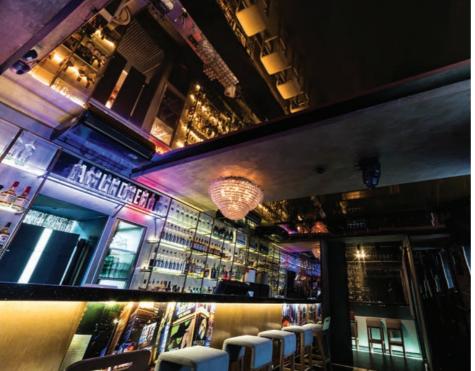

#### COOLER CLUB Katowice, Poland

membrane: GOLD MIRROR

profile system:

illumination:

23

product: BACKLIT PRINTED CEILING

technical concept & installation: ELEGANTDETAILS, PORTUGAL

project design: NINI ANDRADE SILVA