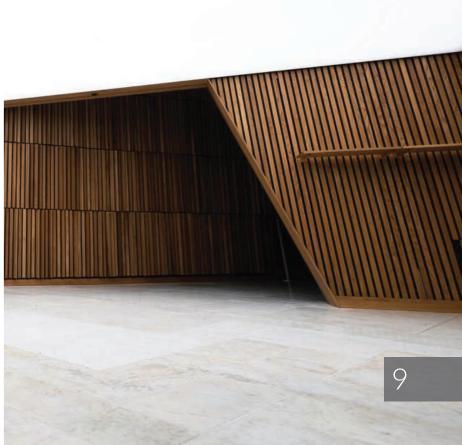

technical concept & installation: STRETCHCEILING SCANDINAVIA AS, NORWAY

project design: SNØHETTA

NORWEGIAN NATIONAL OPERA & BALLET Oslo, Norway

membrane: T5500 CRISTAL XL (2 LAYERS, TRANSLUCENT)

> profile system: STC 66MM 2 LAYERS

> > illumination: LED FLEX TILES

product: GLOSSY STRETCH CEILING

technical concept & installation: DEKO-DPS, POLAND

project design: LEWICKI ŁATAK PROJECT HOUSE