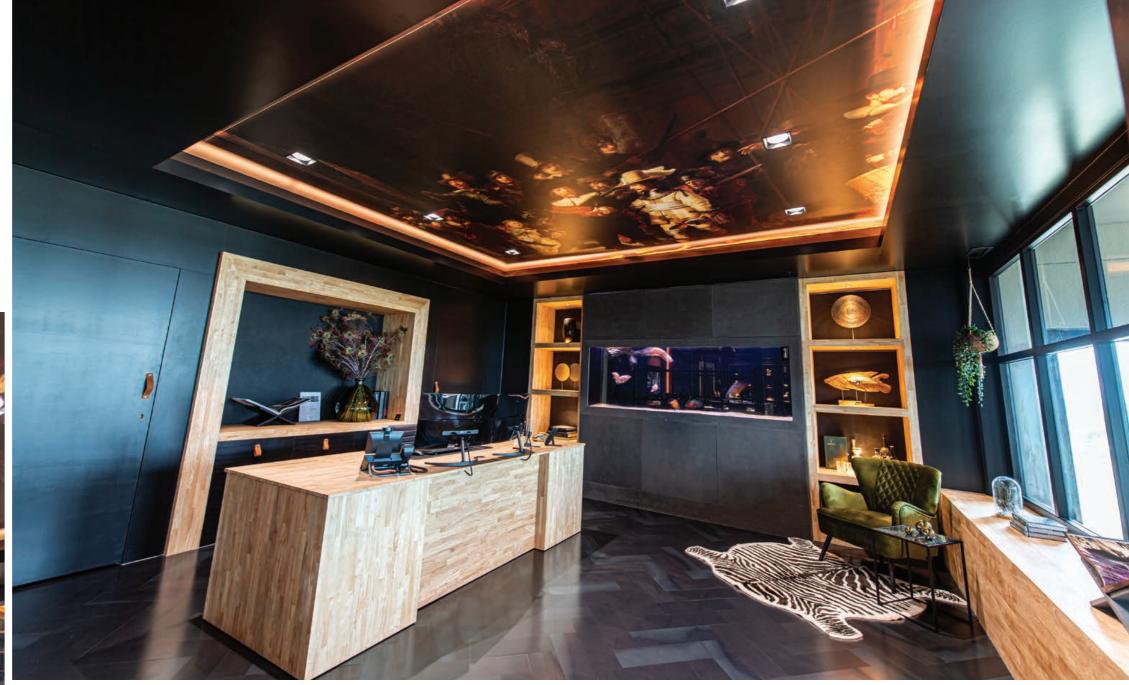

#### MORESENZ OFFICE Nijkerk, Netherlands

membrane: S8500 SATINE WHITE XL (PRINTED)

profile system: STANDARD COLLECTION

illumination: LED STRIPS, LED SPOTS

product:
GLOSSY CEILINGS WITH LIGHTING LINES

technical concept & installation: ATK SUFITY NAPINANE SP. Z O.O., POLAND