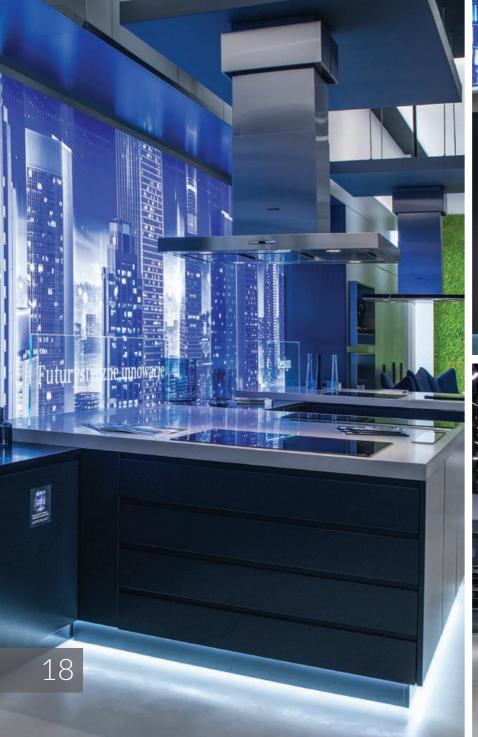

project design: BSH GLOBAL

### SIEMENS SHOWROOM Wrocław, Poland

membrane: T5500 CRISTAL XL (PRINTED, TRANSLUCENT)

profile system: STANDARD COLLECTION

illumination: LED MODULES

product: LIGHTING STRETCH CEILING

technical concept & installation: GRUPA DPS SP. Z O.O., POLAND