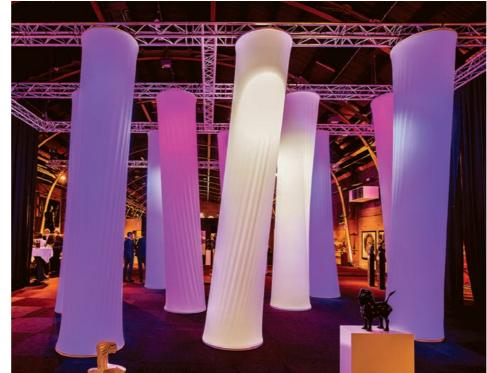

### UNICUS PALACE HOTEL Cracow, Poland

membrane: T5077 CRISTAL WHITE (TRANSLUCENT)

profile system: SLIM COLLECTION

product: LUMINESCENT CYLINDERS

technical concept & installation: SPANDESIGN BV, NETHERLANDS

project design: SPANDESIGN BV

BIËNNALE IN KOEPELHAL Tilburg, Netherlands

membrane: T5077 CRISTAL WHITE (TRANSLUCENT)

profile system: STANDARD COLLECTION

> illumination: RGB LED SPOTS

product: LAMPS, LIGHTING STRETCH CEILINGS