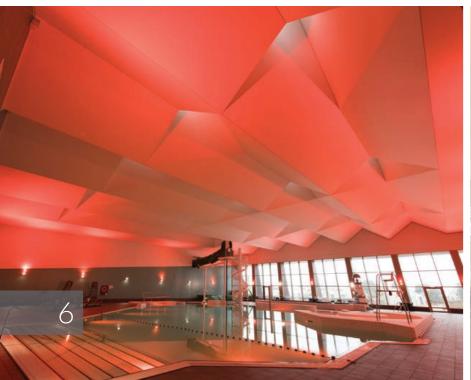

#### LANDAL BEACH RESORT Julianadorp, Netherlands

membrane: F1010P SUPERMAT ACOUSTIC (MAT MICROPERFORATED)

profile system: STANDARD COLLECTION (ANODIZED)

illumination: RGB LED SPOTS

product: LIGHTING STRETCH CEILINGS