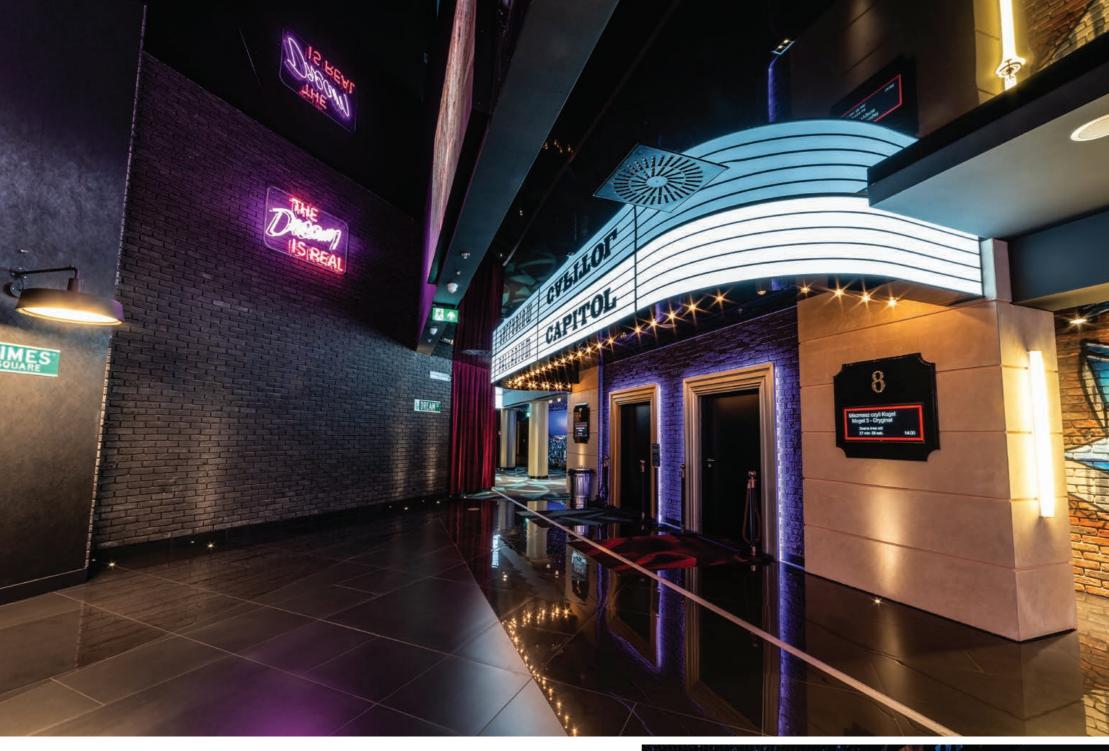

project design: GIERAŁTOWSKI & PARTNERZY EXTRACT DESIGN

HELIOS CINEMA Warsaw, Poland

> membrane: L5040 MAGNETITE (GLOSSY)

> > profile system: STANDARD COLLECTION

illumination: FIBER OPTICS, LED SPOTS

product: LIGHTING PANELS