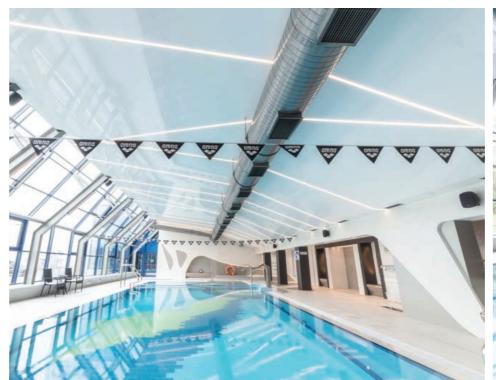

project design: MW.STUDIO

CASCADA SPORTS CENTRE Cracow, Poland

> membrane: L5565 LAQUE WHITE XL (GLOSSY)

> > profile system: SLIM COLLECTION

product: BACKLIT PRINTED STRETCH WALL

technical concept & installation: GRUPA DPS SP. Z O.O., POLAND