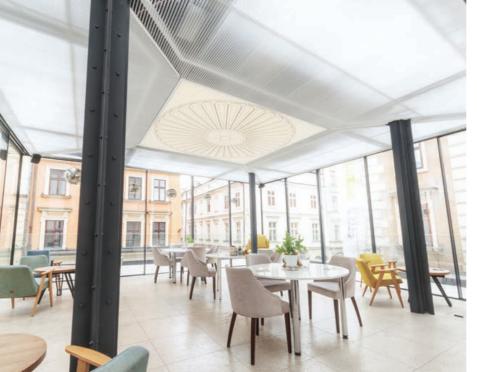

Welcome to our world!

product: SKYLIGHTS

technical concept & installation: LITWINIAK S.C., POLAND

project design: K. INGARDEN, J. EWÝ – ARCHITEKCI, SP. Z O.O.

ICE KRAKÓW CONGRESS CENTRE Cracow, Poland

> membrane: T5077 CRISTAL WHITE (TRANSLUCENT)

> > profile system: STANDARD COLLECTION

> > > illumination: NATURAL SUNLIGHT

product: ACOUSTIC, 3D CEILINGS

technical concept & installation: SPANDESIGN BV, NETHERLANDS

project design: LEEUWENKAMP ARCHITECTEN