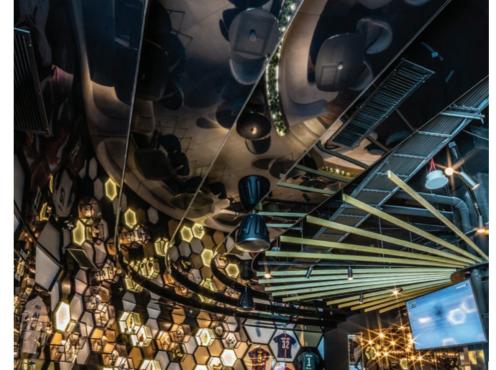

#### COOLER CLUB Katowice, Poland

membrane: GOLD MIRROR

profile system:

illumination:

23

product: BACKLIT PRINTED CEILING

technical concept & installation: ELEGANTDETAILS, PORTUGAL

project design: NINI ANDRADE SILVA