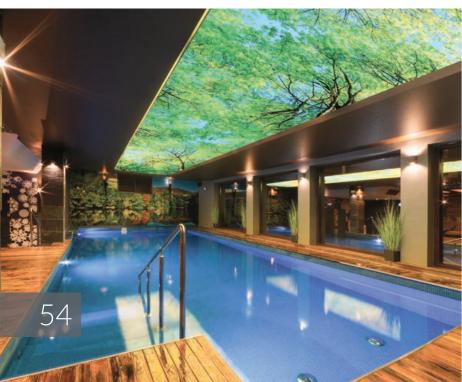

### ZŁOTY GROŃ HOTEL & SPA Istebna, Poland

membrane: T5500 CRISTAL XL (PRINTED, TRENSLUCENT) L5040 MAGNETITE (GLOSSY)

profile system: STANDARD COLLECTION

illumination: LED STRIPS, FIBER OPTICS

product: MAT CEILINGS