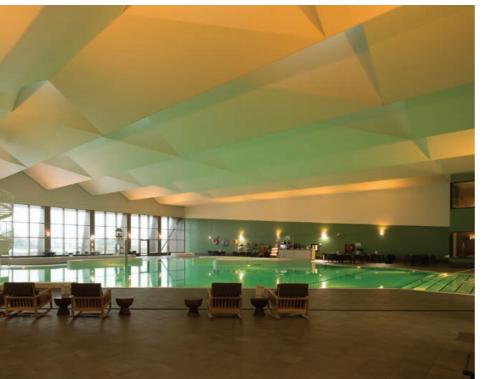

#### LANDAL BEACH RESORT Julianadorp, Netherlands

membrane: F1010P SUPERMAT ACOUSTIC (MAT MICROPERFORATED)

profile system: STANDARD COLLECTION (ANODIZED)

illumination: RGB LED SPOTS

product: LIGHTING STRETCH CEILINGS