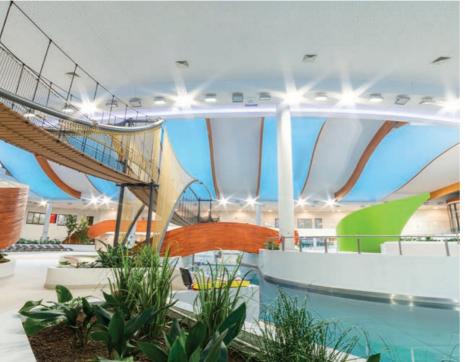

#### WATER PARK Tychy, Poland

membrane: T5500 CRISTAL XL (TRANSLUCENT)

profile system: STANDARD COLLECTION

illumination: RGB LED MODULES

product: SATINE CEILINGS AND LIGHT PANEL

technical concept & installation: M-HAJK, POLAND

project design: STEFAN GROCHOWSKI JERZY ZIÓŁKO

ST. BROTHER ALBERT'S CHURCH Gdańsk, Poland

> membrane: S8500 SATINE WHITE XL (SATINE) T5077 CRISTAL WHITE (TRANSLUCENT)

> > profile system: STANDARD COLLECTION