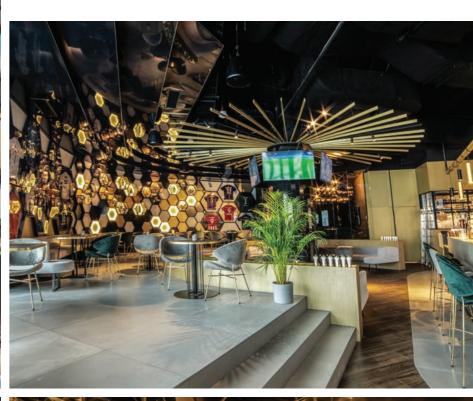

#### KODÁLY CENTRE Pécs, Hungary

membrane: T5077 CRISTAL WHITE (TRANSLUCENT)

profile system: STANDARD COLLECTION

product: GLOSSY PANELS

technical concept & installation: GRUPA DPS SP. Z O.O., POLAND

project design: BRAND'YS DESIGN

FOOD & BALL BY ARKADIUSZ MILIK Katowice, Poland

membrane: L5040 MAGNETITE (GLOSSY)

profile system: STANDARD COLLECTION

> illumination: LAMPS

28

product: 3D STRETCH CEILINGS

technical concept & installation: GRUPA DPS SP. Z O.O., POLAND