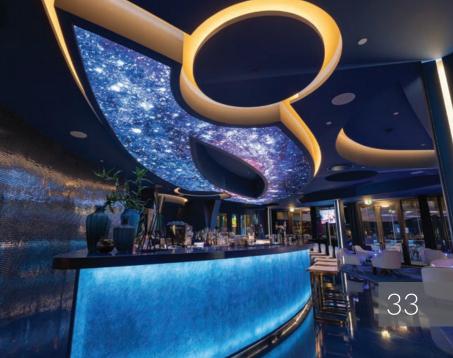

#### COOLER CLUB Katowice, Poland

membrane: GOLD MIRROR

profile system:

illumination:

23

product: BACKLIT PRINTED CEILING

technical concept & installation: ELEGANTDETAILS, PORTUGAL

project design: NINI ANDRADE SILVA