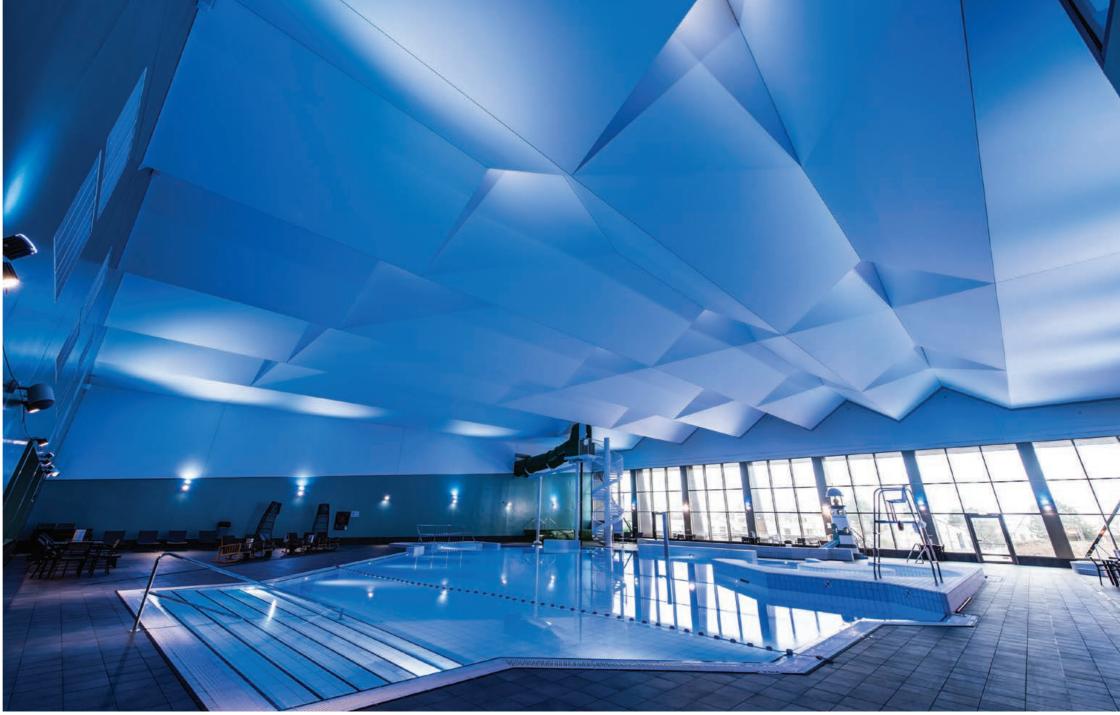

#### WATER PARK Tychy, Poland

membrane: T5500 CRISTAL XL (TRANSLUCENT)

profile system: STANDARD COLLECTION

illumination: RGB LED MODULES

product: SATINE CEILINGS AND LIGHT PANEL

technical concept & installation: M-HAJK, POLAND