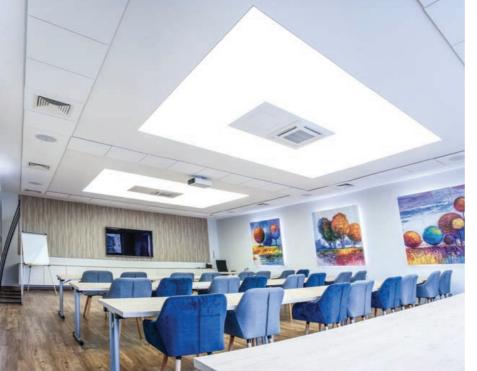

SAVOY HOTEL Funchal, Portugal

membrane: T5500 CRISTAL XL (PRINTED, TRANSLUCENT)

profile system: STANDARD COLLECTION

product: LIGHTING CEILINGS

technical concept & installation: PLAFOL, HUNGARY

project design: LÁSZLÓ RÁDÓCZY

technical concept & installation: ELEGANTDETAILS, PORTUGAL

project design: NINI ANDRADE SILVA

SAVOY HOTEL Funchal, Portugal

membrane: T5500 CRISTAL XL (PRINTED, TRANSLUCENT)

profile system: STANDARD COLLECTION