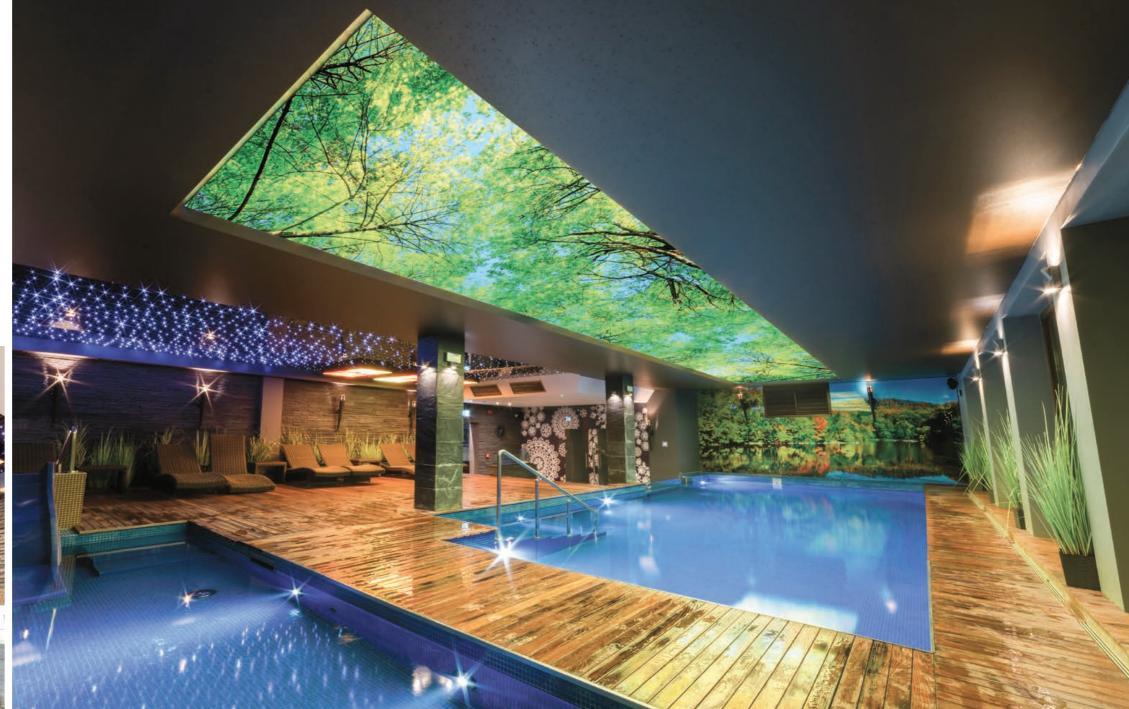

### ZŁOTY GROŃ HOTEL & SPA Istebna, Poland

membrane: T5500 CRISTAL XL (PRINTED, TRENSLUCENT) L5040 MAGNETITE (GLOSSY)

profile system: STANDARD COLLECTION

illumination: LED STRIPS, FIBER OPTICS

product: MAT CEILINGS