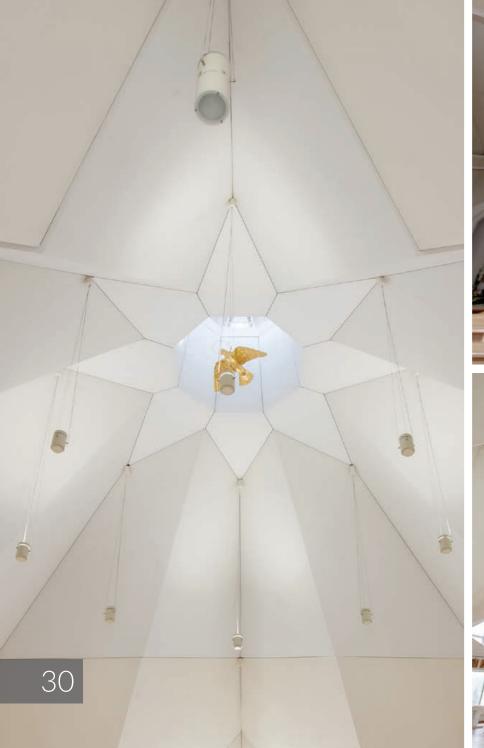

#### MANGGHA MUSEUM Cracow, Poland

membrane: T5077 CRISTAL WHITE (TRANSLUCENT)

profile system: SLIM COLLECTION

product: BLACK GLOSSY CEILINGS

technical concept & installation: GRUPA DPS SP. Z O.O., POLAND

project design: ARCHECON ANDRZEJ KADŁUCZKA

UNDERGROUND MARKET MUSEUM Cracow, Poland

membrane: L5040 MAGNETITE (GLOSSY)

> profile system: STANDARD COLLECTION

> > illumination: LED SPOTS

product: LIGHTING PANELS