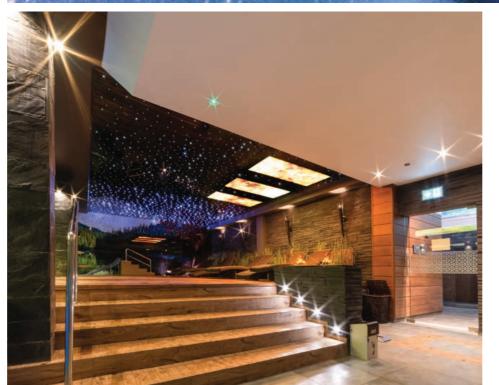

### ZŁOTY GROŃ HOTEL & SPA Istebna, Poland

membrane: T5500 CRISTAL XL (PRINTED, TRENSLUCENT) L5040 MAGNETITE (GLOSSY)

profile system: STANDARD COLLECTION

illumination: LED STRIPS, FIBER OPTICS

product: MAT CEILINGS