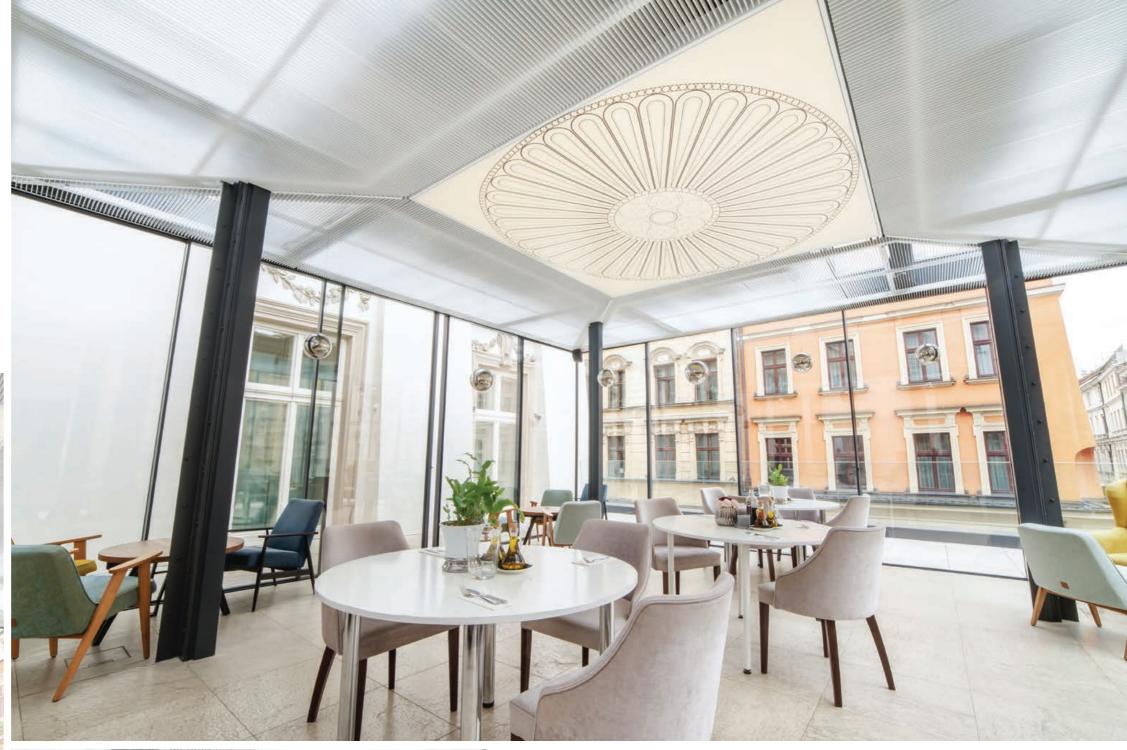

Welcome to our world!

product: SKYLIGHTS

technical concept & installation: LITWINIAK S.C., POLAND

project design: K. INGARDEN, J. EWÝ – ARCHITEKCI, SP. Z O.O.

ICE KRAKÓW CONGRESS CENTRE Cracow, Poland

> membrane: T5077 CRISTAL WHITE (TRANSLUCENT)

> > profile system: STANDARD COLLECTION

> > > illumination: NATURAL SUNLIGHT

product: ACOUSTIC, 3D CEILINGS

technical concept & installation: SPANDESIGN BV, NETHERLANDS

project design: LEEUWENKAMP ARCHITECTEN