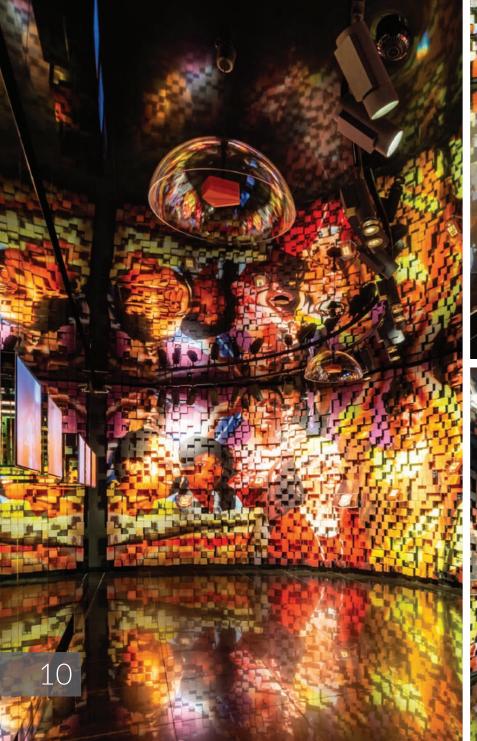

#### COOLER CLUB Katowice, Poland

membrane: GOLD MIRROR

profile system:

illumination:

23

product: BACKLIT PRINTED CEILING

technical concept & installation: ELEGANTDETAILS, PORTUGAL

project design: NINI ANDRADE SILVA