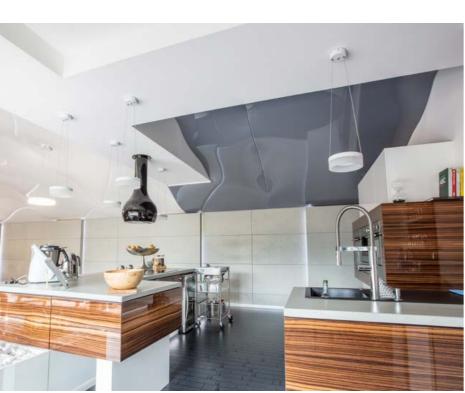

project design: MW.STUDIO

CASCADA SPORTS CENTRE Cracow, Poland

> membrane: L5565 LAQUE WHITE XL (GLOSSY)

> > profile system: SLIM COLLECTION

product: BACKLIT PRINTED STRETCH WALL

technical concept & installation: GRUPA DPS SP. Z O.O., POLAND