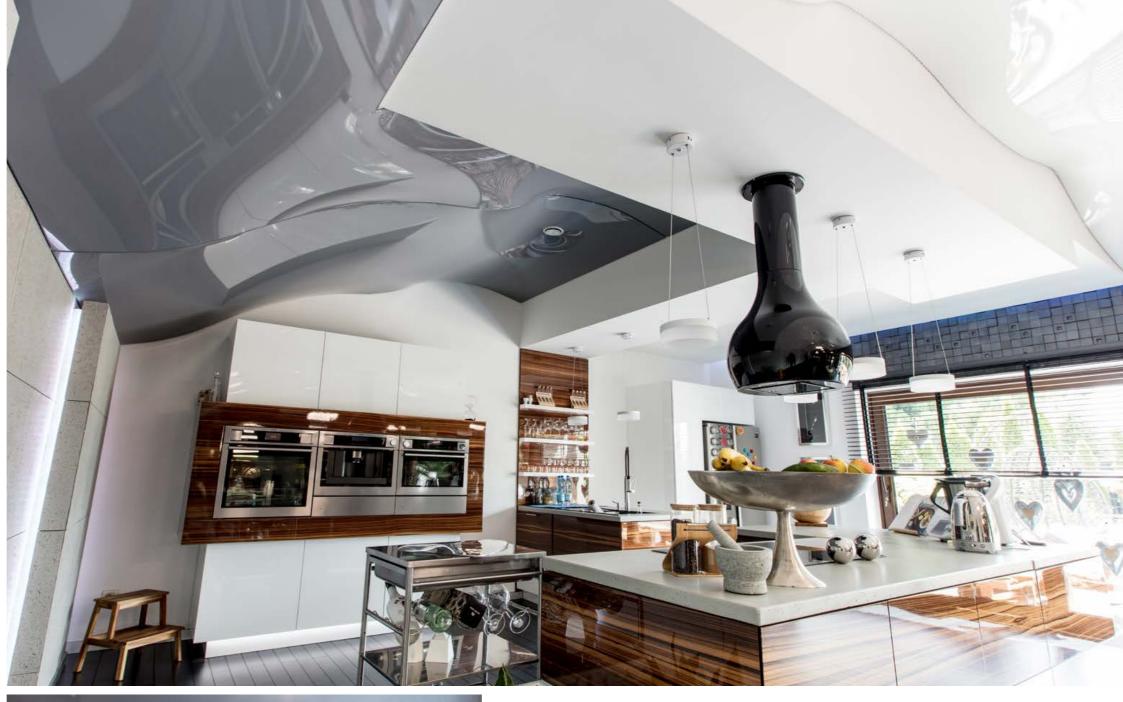

project design: MW.STUDIO

CASCADA SPORTS CENTRE Cracow, Poland

> membrane: L5565 LAQUE WHITE XL (GLOSSY)

> > profile system: SLIM COLLECTION

product: BACKLIT PRINTED STRETCH WALL

technical concept & installation: GRUPA DPS SP. Z O.O., POLAND