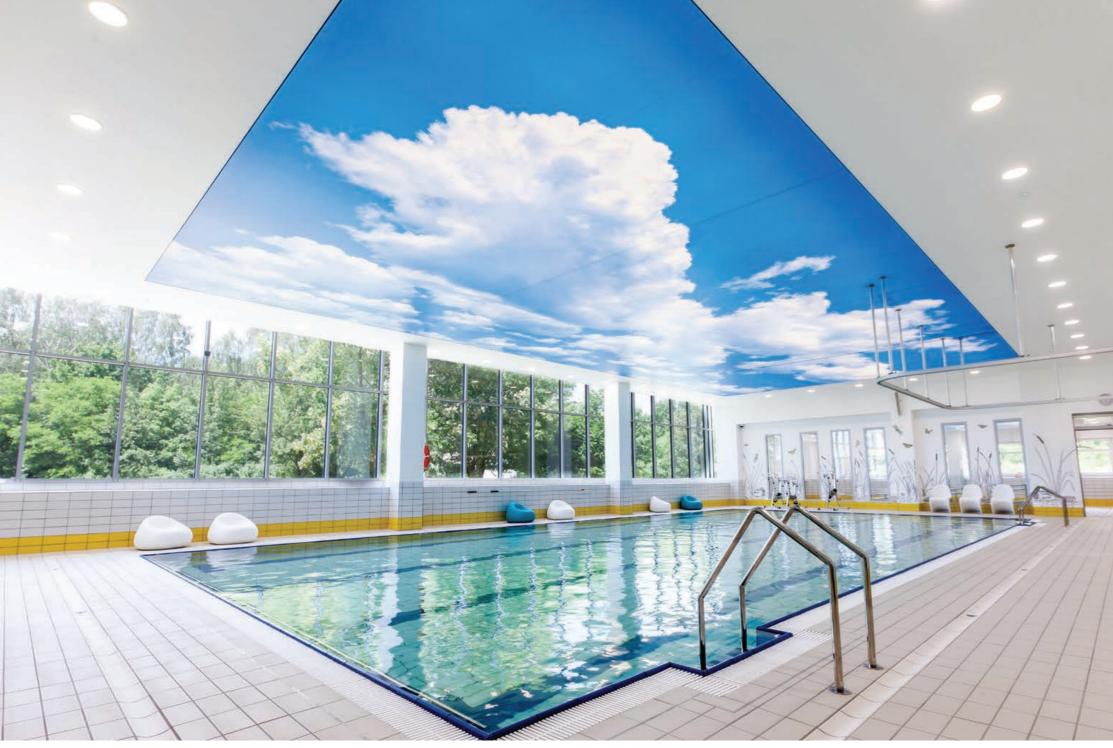

#### LANDAL BEACH RESORT Julianadorp, Netherlands

membrane: F1010P SUPERMAT ACOUSTIC (MAT MICROPERFORATED)

profile system: STANDARD COLLECTION (ANODIZED)

illumination: RGB LED SPOTS

product: LIGHTING STRETCH CEILINGS