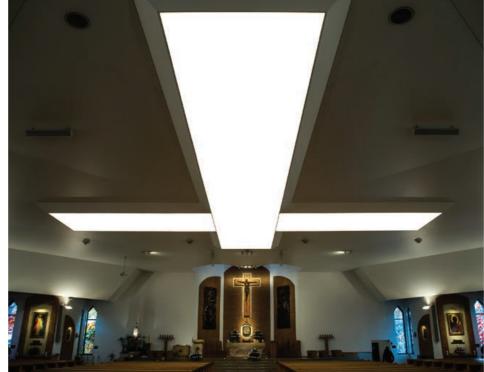

#### ST. ANDRZEJ BOBOLA'S CHURCH Bielsko-Biała, Poland

membrane: S8005 LILY WHITE (SATINE) S8010 ASTER (SATINE)

profile system: STANDARD COLLECTION

illumination: NATURAL SUNLIGHT, LAMPS

product: BACKLIT PRINTED PANELS