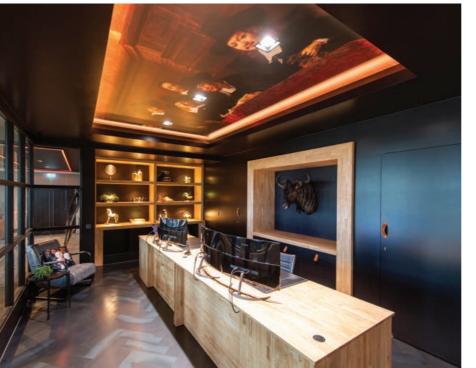

#### MORESENZ OFFICE Nijkerk, Netherlands

membrane: S8500 SATINE WHITE XL (PRINTED)

profile system: STANDARD COLLECTION

illumination: LED STRIPS, LED SPOTS

product:
GLOSSY CEILINGS WITH LIGHTING LINES

technical concept & installation: ATK SUFITY NAPINANE SP. Z O.O., POLAND