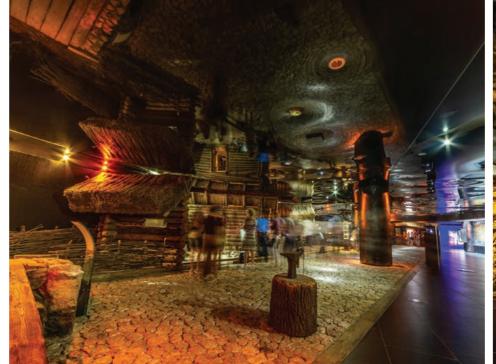

project design: ARCHECON ANDRZEJ KADŁUCZKA

UNDERGROUND MARKET MUSEUM Cracow, Poland

membrane: L5040 MAGNETITE (GLOSSY)

> profile system: STANDARD COLLECTION

> > illumination: LED SPOTS

product: LIGHTING PANELS

technical concept & installation: GRUPA DPS SP. Z O.O., POLAND

> project design: SCHICK ARCHITEKCI