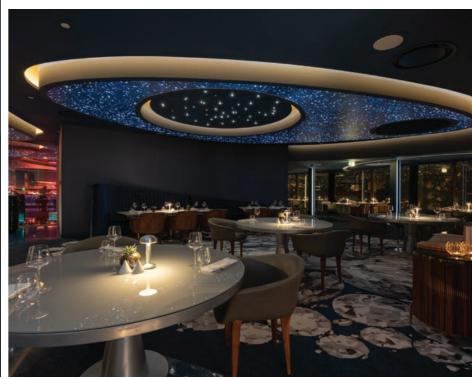

project design: JACEK KARPIŃSKI

REDFORD & GRANT SHOWROOM Warsaw, Poland

membrane: DPS MIRROR

profile system:

illumination:

52

product: STARRY SKY CEILING, BACKLIT PRINTED CEILING

technical concept & installation: GRUPA DPS SP. Z O.O., POLAND