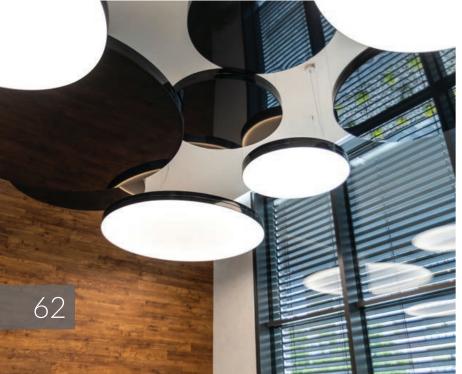

#### LANDAL BEACH RESORT Julianadorp, Netherlands

membrane: F1010P SUPERMAT ACOUSTIC (MAT MICROPERFORATED)

profile system: STANDARD COLLECTION (ANODIZED)

illumination: RGB LED SPOTS

product: LIGHTING STRETCH CEILINGS