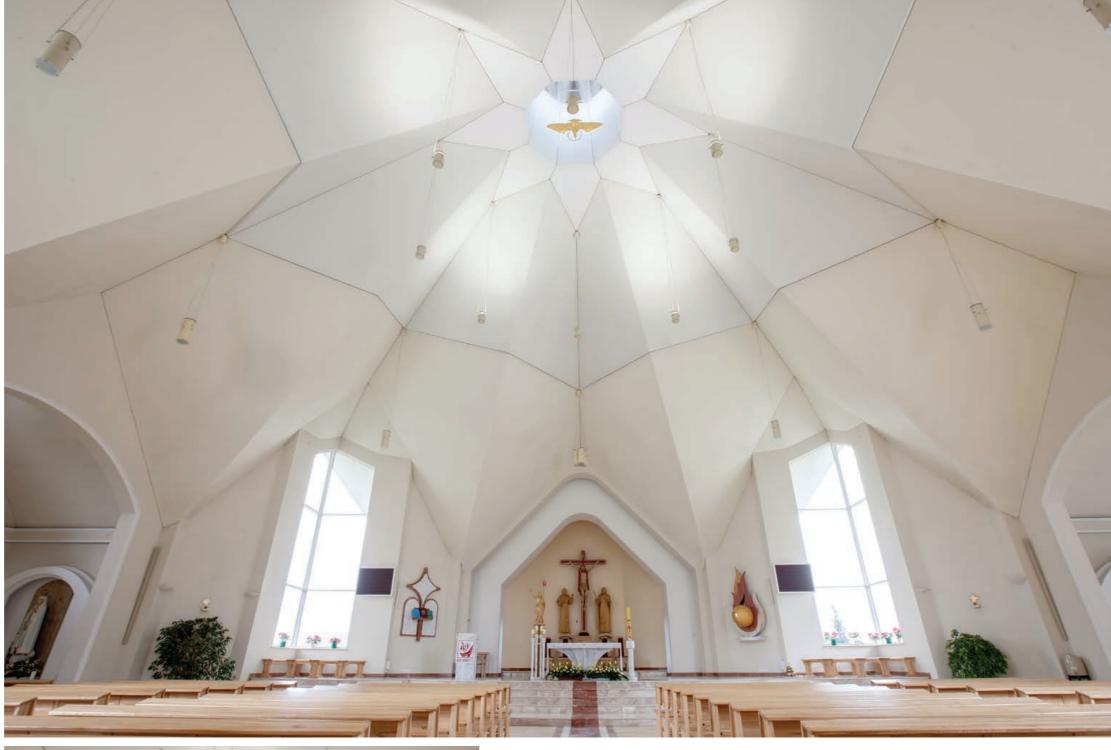

#### MANGGHA MUSEUM Cracow, Poland

membrane: T5077 CRISTAL WHITE (TRANSLUCENT)

profile system: SLIM COLLECTION

product: BLACK GLOSSY CEILINGS

technical concept & installation: GRUPA DPS SP. Z O.O., POLAND

project design: ARCHECON ANDRZEJ KADŁUCZKA

UNDERGROUND MARKET MUSEUM Cracow, Poland

membrane: L5040 MAGNETITE (GLOSSY)

> profile system: STANDARD COLLECTION

> > illumination: LED SPOTS

product: LIGHTING PANELS