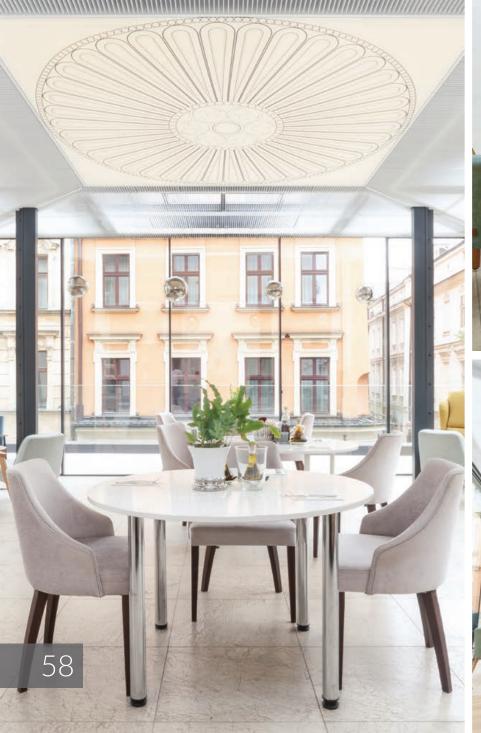

Welcome to our world!

product: SKYLIGHTS

technical concept & installation: LITWINIAK S.C., POLAND

project design: K. INGARDEN, J. EWÝ – ARCHITEKCI, SP. Z O.O.

ICE KRAKÓW CONGRESS CENTRE Cracow, Poland

> membrane: T5077 CRISTAL WHITE (TRANSLUCENT)

> > profile system: STANDARD COLLECTION

> > > illumination: NATURAL SUNLIGHT

product: ACOUSTIC, 3D CEILINGS

technical concept & installation: SPANDESIGN BV, NETHERLANDS

project design: LEEUWENKAMP ARCHITECTEN