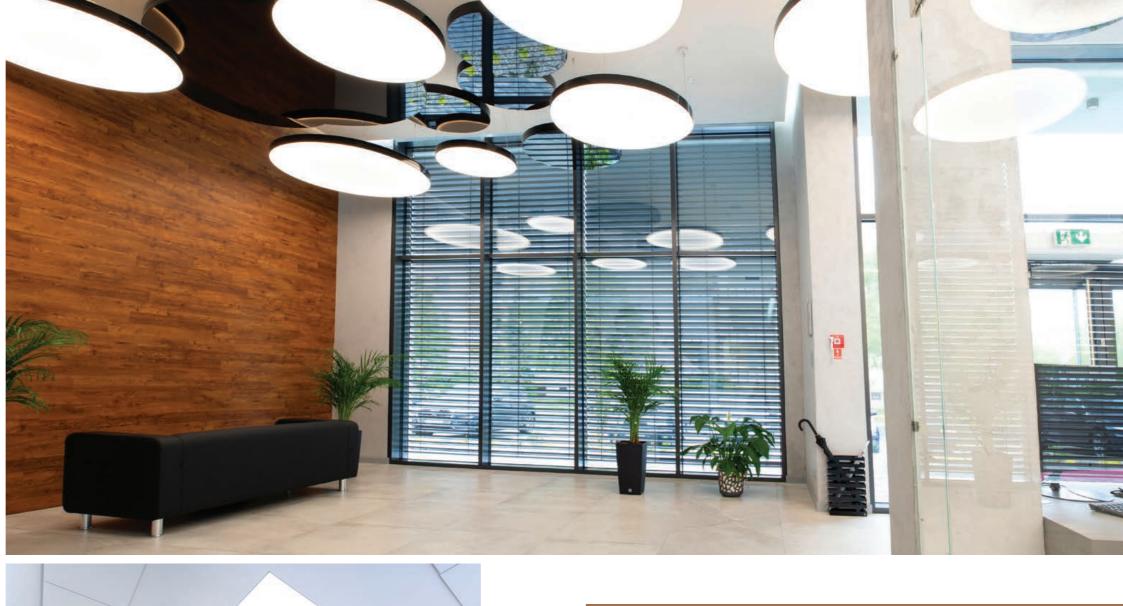

product: LIGHTING CEILINGS

technical concept & installation: SPANDESIGN BV, NETHERLANDS

project design: MORESENZ

#### OFFICE CANTEEN Nijkerk, Netherlands

membrane: T5500 CRISTAL XL (TRANSLUCENT)

profile system: STANDARD COLLECTION

product: GLOSSY STRETCH CEILINGS

technical concept & installation: GRUPA DPS SP. Z O.O., POLAND