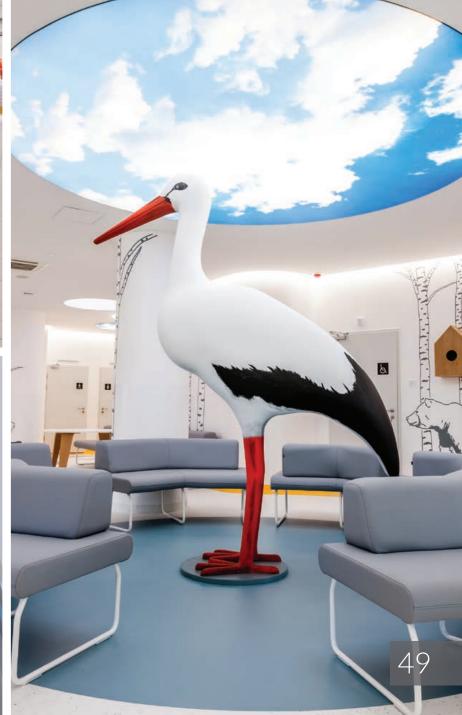

project design: PAULINA DZIEDZIC

POLISH MOTHER'S MEMORIAL HOSPITAL Łódź, Poland

membrane: T5077 CRISTAL WHITE (TRANSLUCENT)

profile system: STANDARD COLLECTION

> illumination: TUBE LIGHTS

product: 3D STRETCH CEILINGS