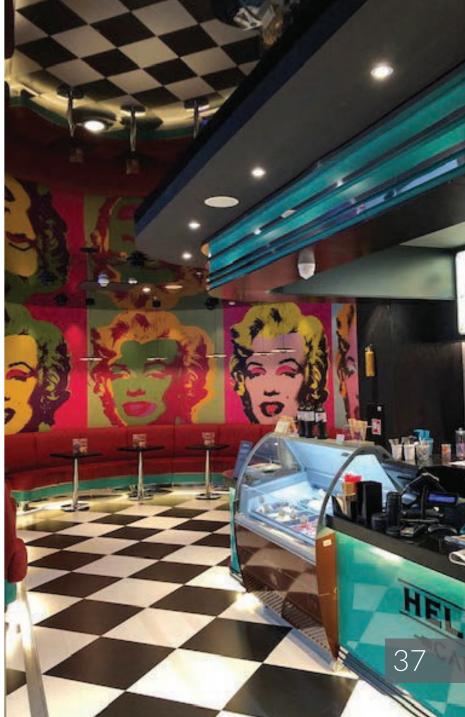

project design: GIERAŁTOWSKI & PARTNERZY EXTRACT DESIGN

HELIOS CINEMA Warsaw, Poland

> membrane: L5040 MAGNETITE (GLOSSY)

> > profile system: STANDARD COLLECTION

illumination: FIBER OPTICS, LED SPOTS

product: LIGHTING PANELS