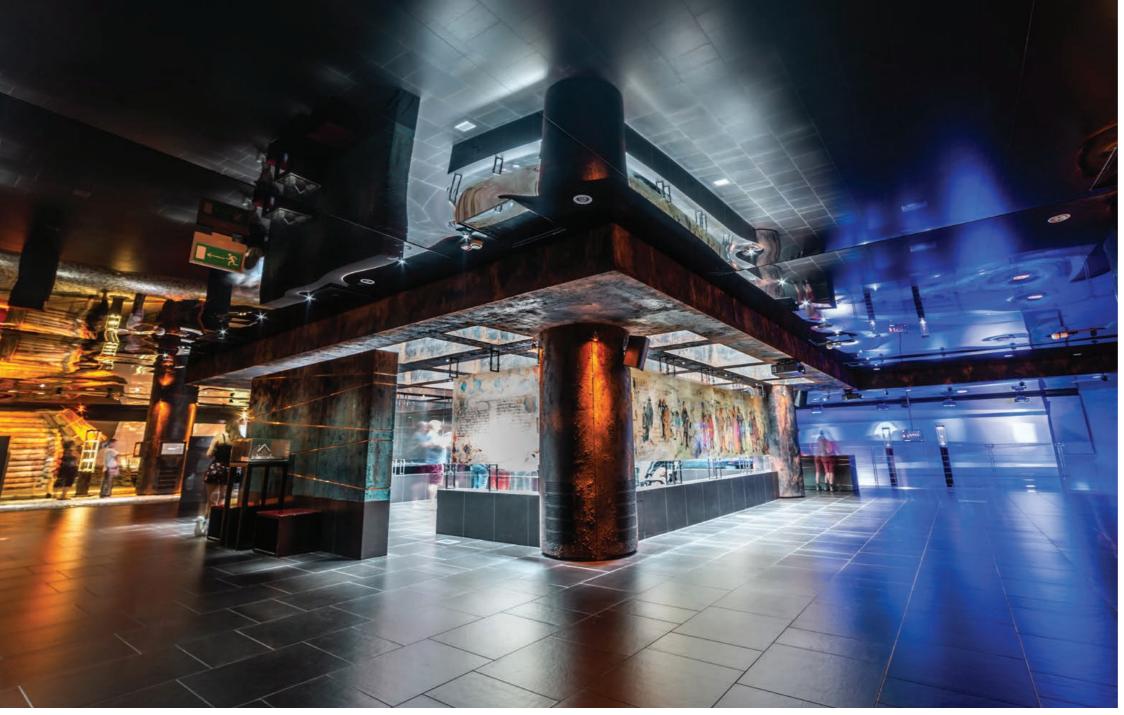

project design: ARCHECON ANDRZEJ KADŁUCZKA

UNDERGROUND MARKET MUSEUM Cracow, Poland

membrane: L5040 MAGNETITE (GLOSSY)

> profile system: STANDARD COLLECTION

> > illumination: LED SPOTS

product: LIGHTING PANELS