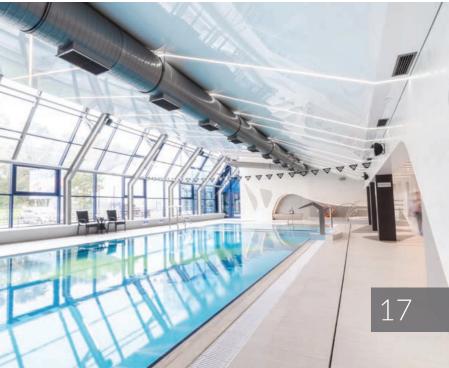

project design: MW.STUDIO

CASCADA SPORTS CENTRE Cracow, Poland

> membrane: L5565 LAQUE WHITE XL (GLOSSY)

> > profile system: SLIM COLLECTION

product: BACKLIT PRINTED STRETCH WALL

technical concept & installation: GRUPA DPS SP. Z O.O., POLAND