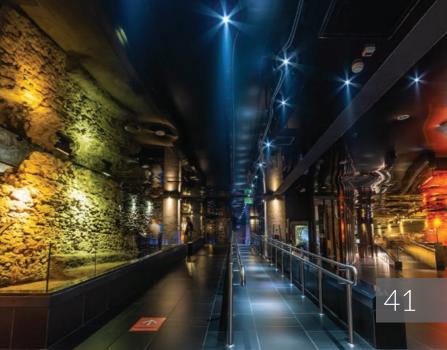

project design: ARCHECON ANDRZEJ KADŁUCZKA

UNDERGROUND MARKET MUSEUM Cracow, Poland

membrane: L5040 MAGNETITE (GLOSSY)

> profile system: STANDARD COLLECTION

> > illumination: LED SPOTS

product: LIGHTING PANELS

technical concept & installation: GRUPA DPS SP. Z O.O., POLAND

> project design: SCHICK ARCHITEKCI