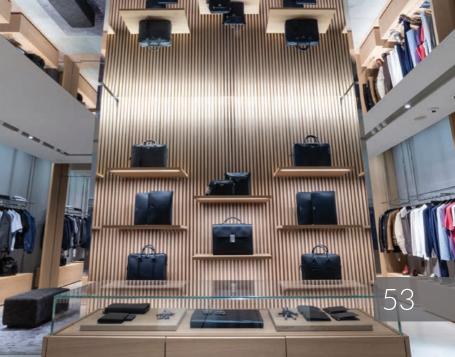

#### PRIVATE HOUSE Lędziny, Poland

membrane: L5065 PEARL (GLOSSY) L5042 ONYX (GLOSSY)

profile system: STANDARD COLLECTION

illumination: LAMPS, LED SPOTS

product: DPS MIRROR PANELS

technical concept & installation: DEKO-DPS, POLAND

project design: JACEK KARPIŃSKI

REDFORD & GRANT SHOWROOM Warsaw, Poland

membrane: DPS MIRROR

profile system:

illumination:

52

product: STARRY SKY CEILING, BACKLIT PRINTED CEILING

technical concept & installation: GRUPA DPS SP. Z O.O., POLAND