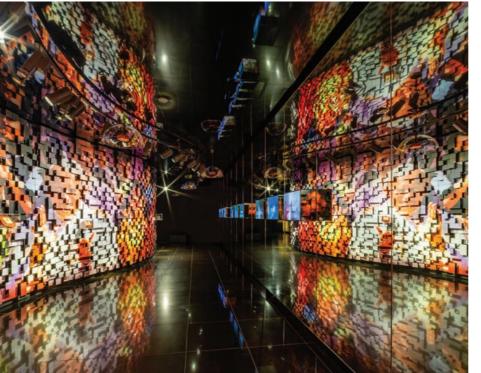

#### COOLER CLUB Katowice, Poland

membrane: GOLD MIRROR

profile system:

illumination:

23

product: BACKLIT PRINTED CEILING

technical concept & installation: ELEGANTDETAILS, PORTUGAL

project design: NINI ANDRADE SILVA