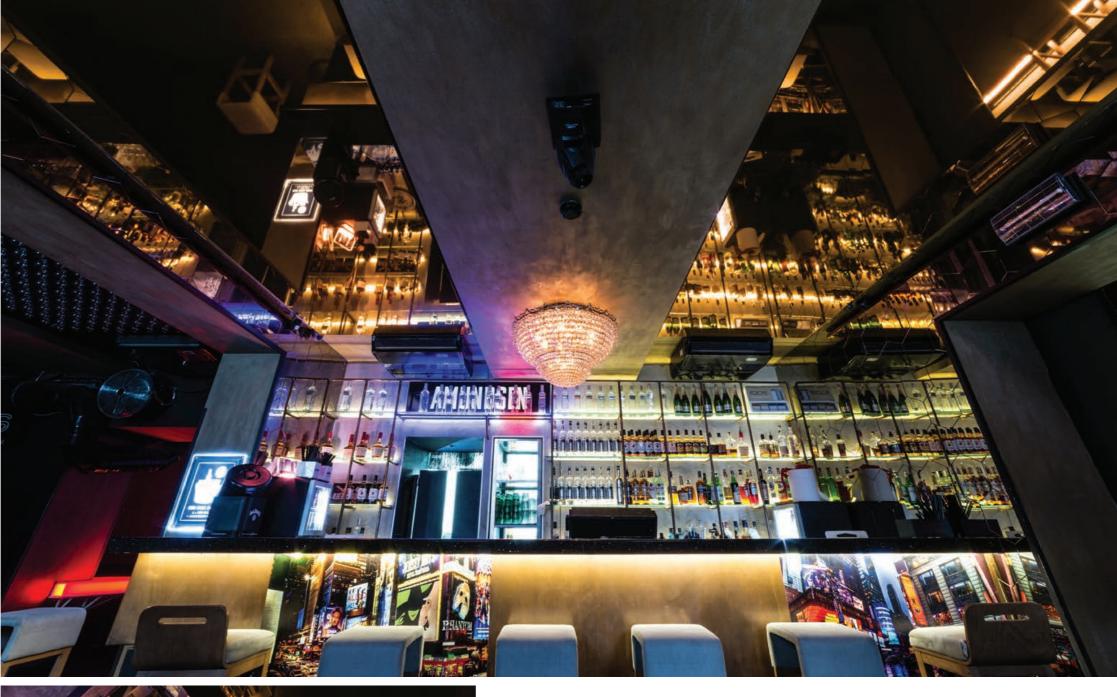

#### COOLER CLUB Katowice, Poland

membrane: GOLD MIRROR

profile system:

illumination:

23

product: BACKLIT PRINTED CEILING

technical concept & installation: ELEGANTDETAILS, PORTUGAL

project design: NINI ANDRADE SILVA