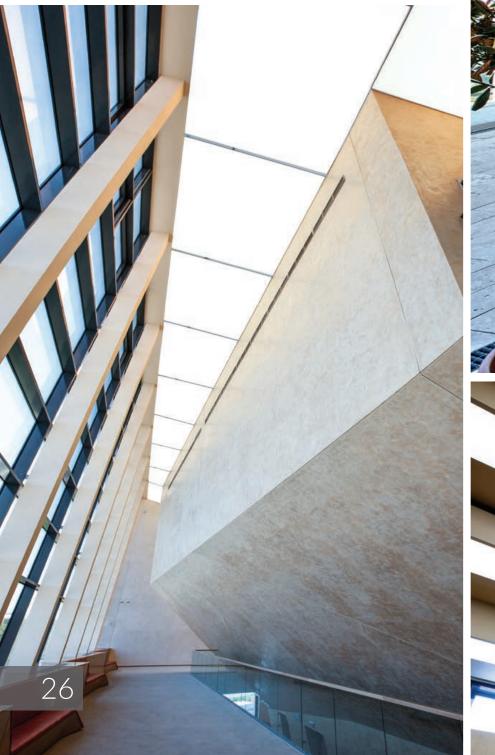

Welcome to our world!

product: SKYLIGHTS

technical concept & installation: LITWINIAK S.C., POLAND

project design: K. INGARDEN, J. EWÝ – ARCHITEKCI, SP. Z O.O.

ICE KRAKÓW CONGRESS CENTRE Cracow, Poland

> membrane: T5077 CRISTAL WHITE (TRANSLUCENT)

> > profile system: STANDARD COLLECTION

> > > illumination: NATURAL SUNLIGHT

product: ACOUSTIC, 3D CEILINGS

technical concept & installation: SPANDESIGN BV, NETHERLANDS

project design: LEEUWENKAMP ARCHITECTEN