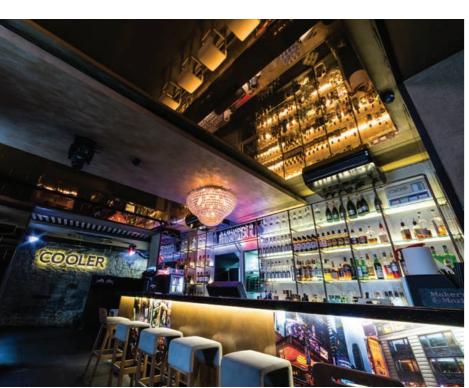

#### COOLER CLUB Katowice, Poland

membrane: GOLD MIRROR

profile system:

illumination:

23

product: BACKLIT PRINTED CEILING

technical concept & installation: ELEGANTDETAILS, PORTUGAL

project design: NINI ANDRADE SILVA