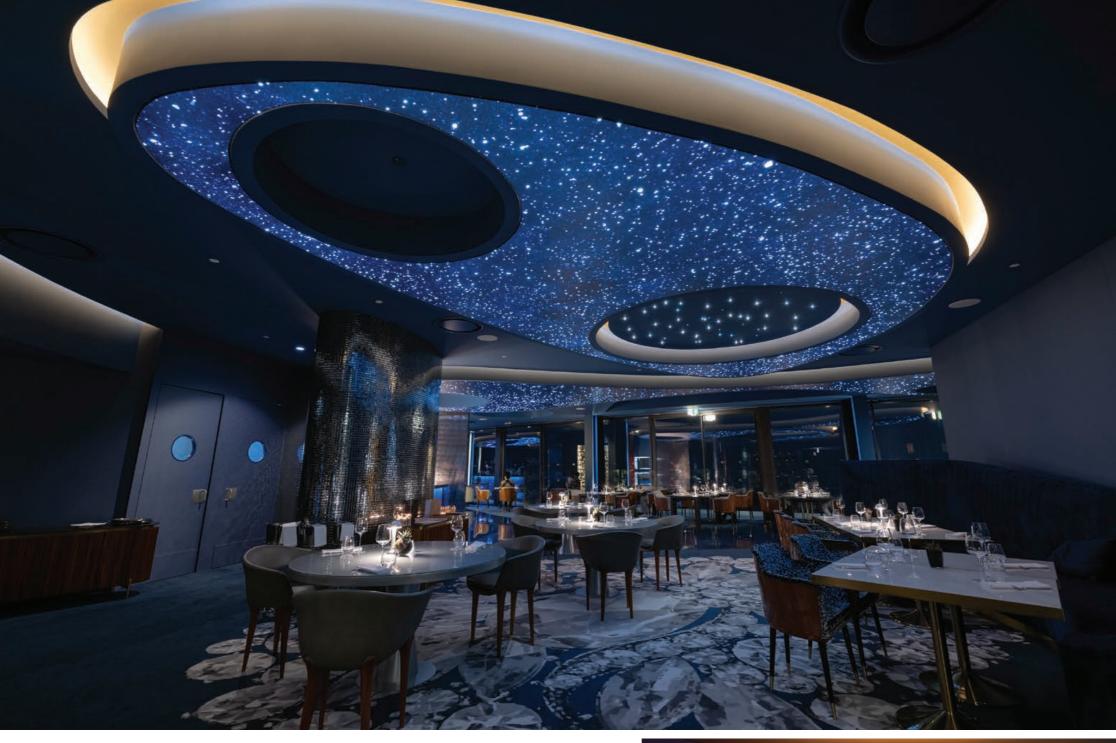

project design: JACEK KARPIŃSKI

REDFORD & GRANT SHOWROOM Warsaw, Poland

membrane: DPS MIRROR

profile system:

illumination:

52

product: STARRY SKY CEILING, BACKLIT PRINTED CEILING

technical concept & installation: GRUPA DPS SP. Z O.O., POLAND