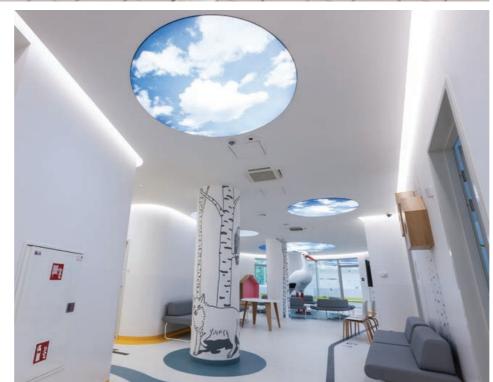

project design: PAULINA DZIEDZIC

POLISH MOTHER'S MEMORIAL HOSPITAL Łódź, Poland

membrane: T5077 CRISTAL WHITE (TRANSLUCENT)

profile system: STANDARD COLLECTION

> illumination: TUBE LIGHTS

product: 3D STRETCH CEILINGS