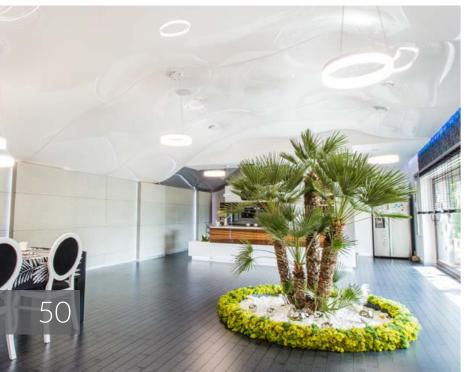

#### WATER PARK Tychy, Poland

membrane: T5500 CRISTAL XL (TRANSLUCENT)

profile system: STANDARD COLLECTION

illumination: RGB LED MODULES

product: SATINE CEILINGS AND LIGHT PANEL

technical concept & installation: M-HAJK, POLAND