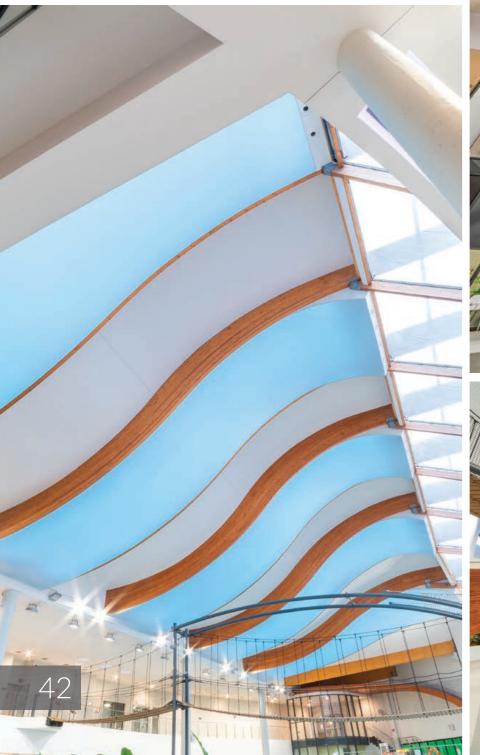

#### WATER PARK Tychy, Poland

membrane: T5500 CRISTAL XL (TRANSLUCENT)

profile system: STANDARD COLLECTION

illumination: RGB LED MODULES

product: SATINE CEILINGS AND LIGHT PANEL

technical concept & installation: M-HAJK, POLAND

project design: STEFAN GROCHOWSKI JERZY ZIÓŁKO

ST. BROTHER ALBERT'S CHURCH Gdańsk, Poland

> membrane: S8500 SATINE WHITE XL (SATINE) T5077 CRISTAL WHITE (TRANSLUCENT)

> > profile system: STANDARD COLLECTION