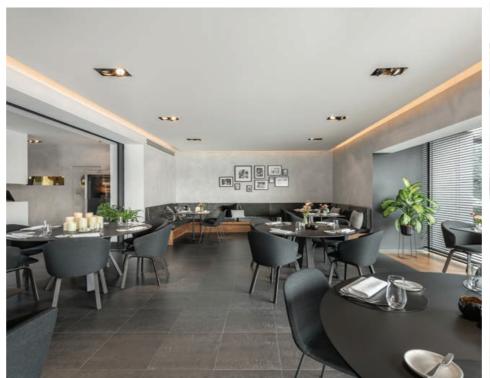

project design: ANTE ARCHITECTEN

**DE CEDER RESTAURANT** Kruibeke, Belgium

> membrane: S8500 SATINE WHITE XL (SATINE)

> > profile system: STANDARD COLLECTION

> > > illumination: LED SPOTS, LAMPS

product: PRINTED CEILINGS