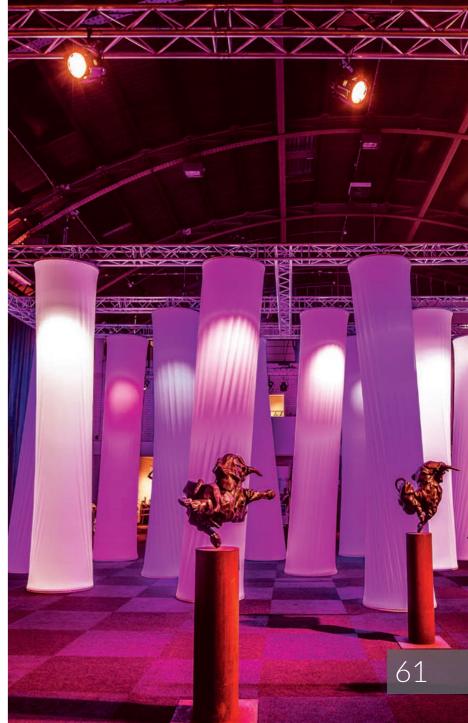

### UNICUS PALACE HOTEL Cracow, Poland

membrane: T5077 CRISTAL WHITE (TRANSLUCENT)

profile system: SLIM COLLECTION

product: LUMINESCENT CYLINDERS

technical concept & installation: SPANDESIGN BV, NETHERLANDS

project design: SPANDESIGN BV

BIËNNALE IN KOEPELHAL Tilburg, Netherlands

membrane: T5077 CRISTAL WHITE (TRANSLUCENT)

profile system: STANDARD COLLECTION

> illumination: RGB LED SPOTS

product: LAMPS, LIGHTING STRETCH CEILINGS