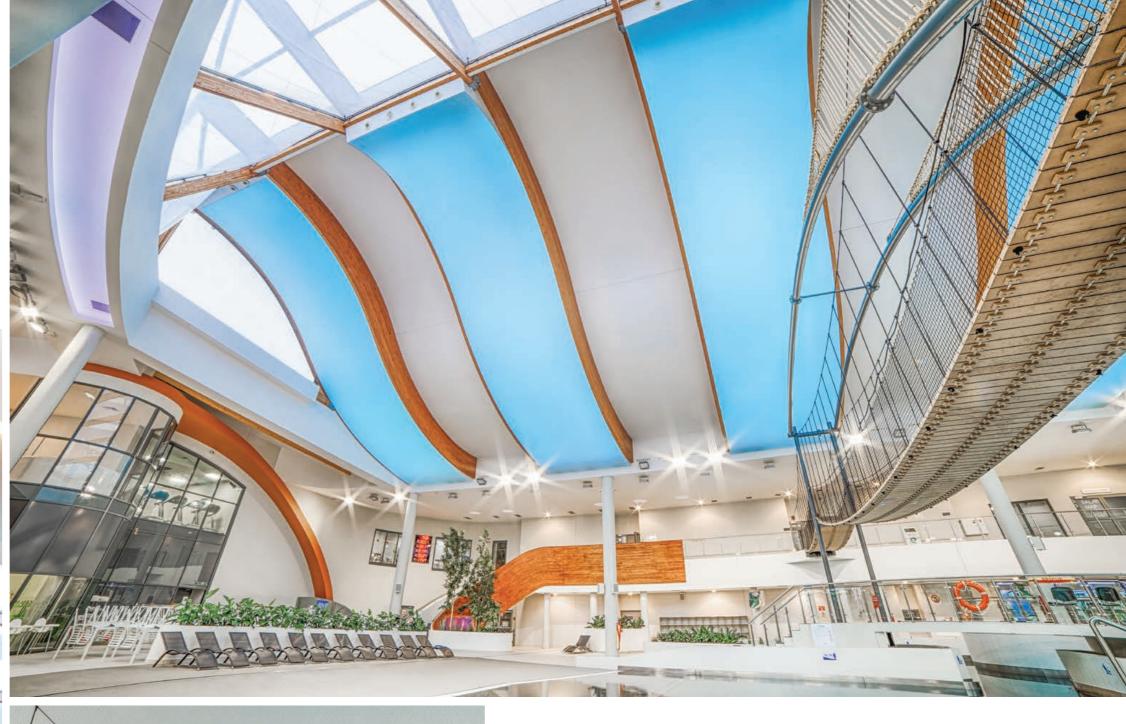

#### WATER PARK Tychy, Poland

membrane: T5500 CRISTAL XL (TRANSLUCENT)

profile system: STANDARD COLLECTION

illumination: RGB LED MODULES

product: SATINE CEILINGS AND LIGHT PANEL

technical concept & installation: M-HAJK, POLAND

project design: STEFAN GROCHOWSKI JERZY ZIÓŁKO

ST. BROTHER ALBERT'S CHURCH Gdańsk, Poland

> membrane: S8500 SATINE WHITE XL (SATINE) T5077 CRISTAL WHITE (TRANSLUCENT)

> > profile system: STANDARD COLLECTION