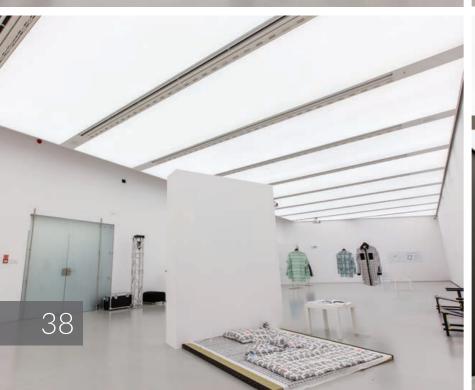

#### PRIVATE HOUSE Lędziny, Poland

membrane: L5065 PEARL (GLOSSY) L5042 ONYX (GLOSSY)

profile system: STANDARD COLLECTION

illumination: LAMPS, LED SPOTS

product: DPS MIRROR PANELS

technical concept & installation: DEKO-DPS, POLAND