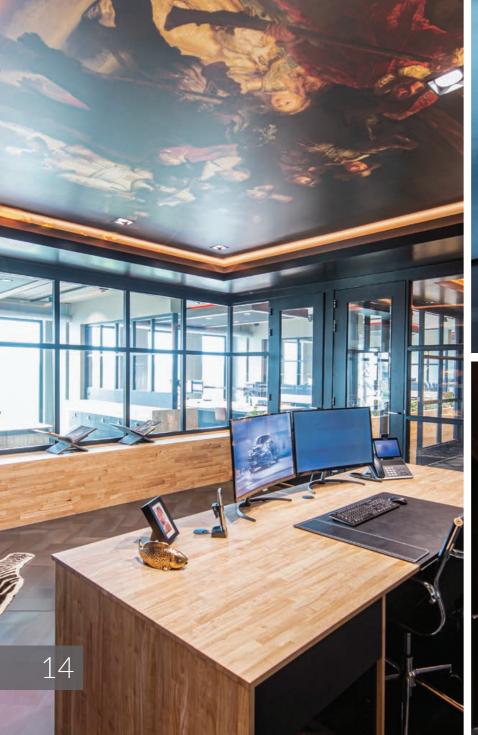

#### MORESENZ OFFICE Nijkerk, Netherlands

membrane: S8500 SATINE WHITE XL (PRINTED)

profile system: STANDARD COLLECTION

illumination: LED STRIPS, LED SPOTS

product:
GLOSSY CEILINGS WITH LIGHTING LINES

technical concept & installation: ATK SUFITY NAPINANE SP. Z O.O., POLAND