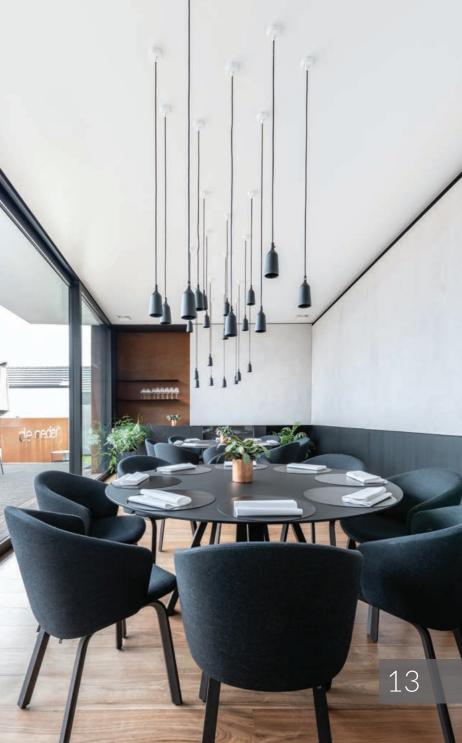

project design: ANTE ARCHITECTEN

**DE CEDER RESTAURANT** Kruibeke, Belgium

> membrane: S8500 SATINE WHITE XL (SATINE)

> > profile system: STANDARD COLLECTION

> > > illumination: LED SPOTS, LAMPS

product: PRINTED CEILINGS