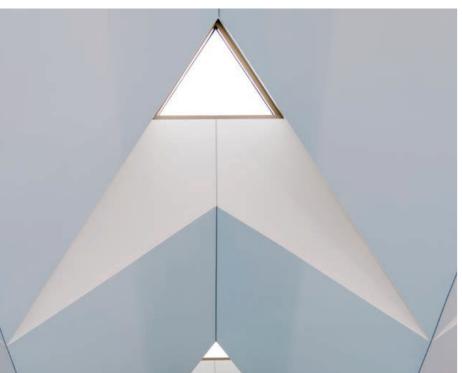

### ZŁOTY GROŃ HOTEL & SPA Istebna, Poland

membrane: T5500 CRISTAL XL (PRINTED, TRENSLUCENT) L5040 MAGNETITE (GLOSSY)

profile system: STANDARD COLLECTION

illumination: LED STRIPS, FIBER OPTICS

product: MAT CEILINGS