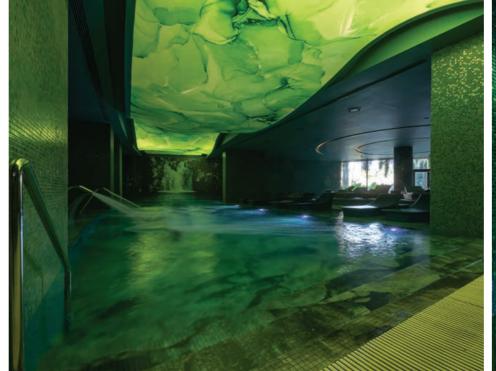

#### KODÁLY CENTRE Pécs, Hungary

membrane: T5077 CRISTAL WHITE (TRANSLUCENT)

profile system: STANDARD COLLECTION

product: GLOSSY PANELS

technical concept & installation: GRUPA DPS SP. Z O.O., POLAND

project design: BRAND'YS DESIGN

FOOD & BALL BY ARKADIUSZ MILIK Katowice, Poland

membrane: L5040 MAGNETITE (GLOSSY)

profile system: STANDARD COLLECTION

> illumination: LAMPS

28

product: 3D STRETCH CEILINGS

technical concept & installation: GRUPA DPS SP. Z O.O., POLAND