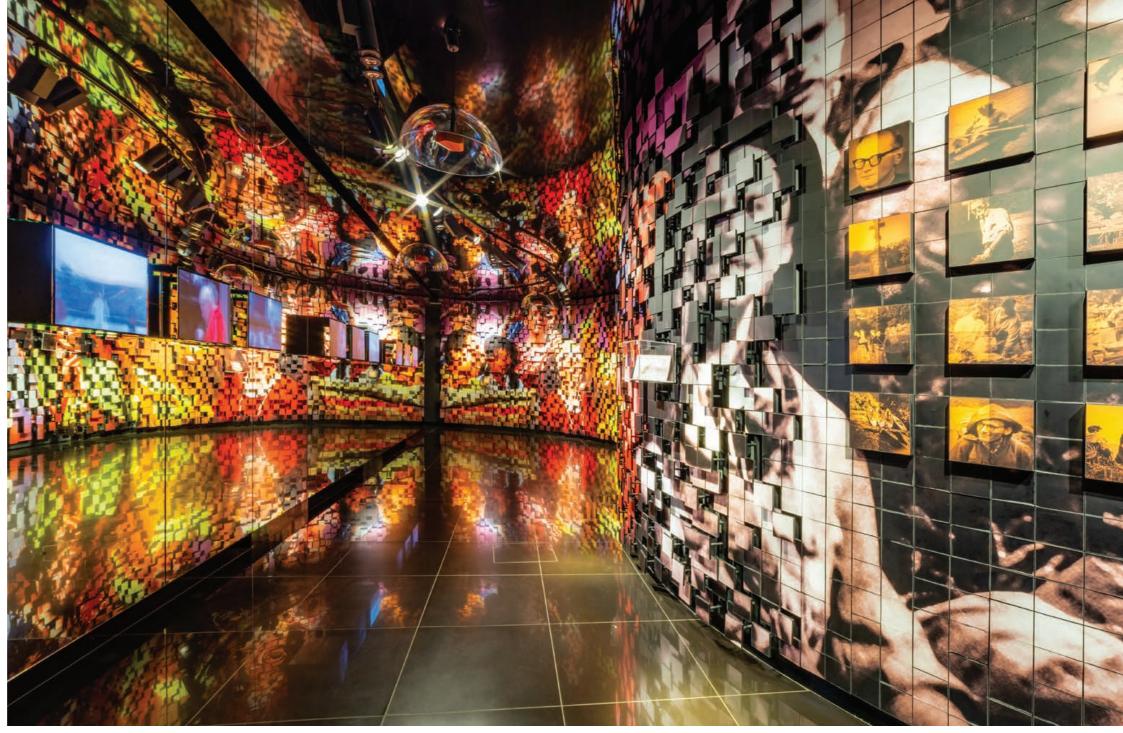

#### COOLER CLUB Katowice, Poland

membrane: GOLD MIRROR

profile system:

illumination:

23

product: BACKLIT PRINTED CEILING

technical concept & installation: ELEGANTDETAILS, PORTUGAL

project design: NINI ANDRADE SILVA