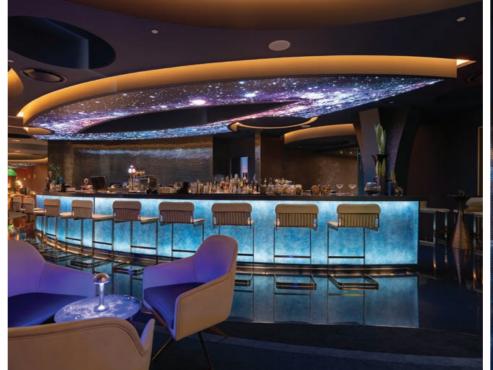

project design: JACEK KARPIŃSKI

REDFORD & GRANT SHOWROOM Warsaw, Poland

membrane: DPS MIRROR

profile system:

illumination:

52

product: STARRY SKY CEILING, BACKLIT PRINTED CEILING

technical concept & installation: GRUPA DPS SP. Z O.O., POLAND