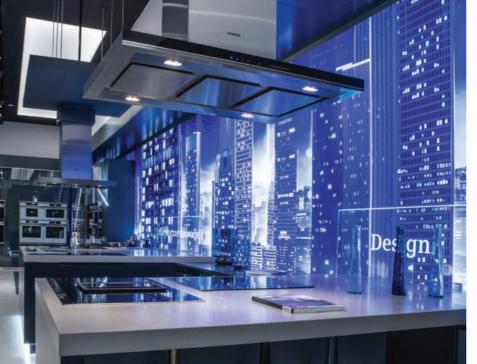

### SIEMENS SHOWROOM Wrocław, Poland

membrane: T5500 CRISTAL XL (PRINTED, TRANSLUCENT)

profile system: STANDARD COLLECTION

illumination: LED MODULES

product: LIGHTING STRETCH CEILING

technical concept & installation: GRUPA DPS SP. Z O.O., POLAND