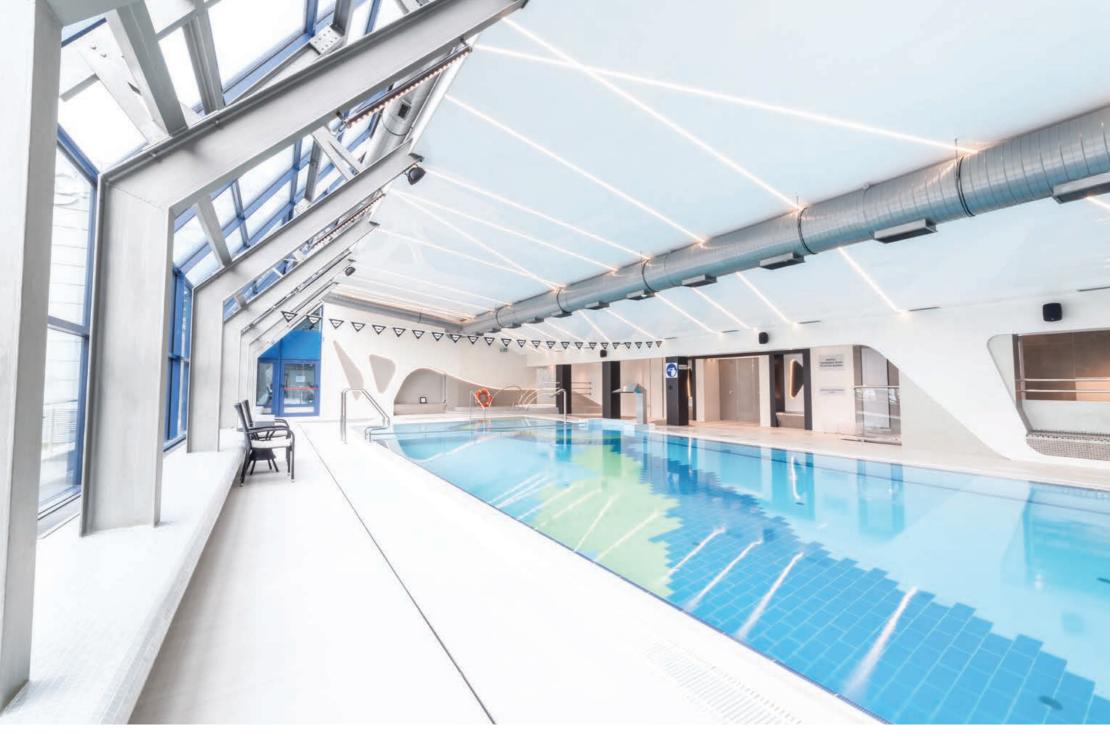

#### WATER PARK Tychy, Poland

membrane: T5500 CRISTAL XL (TRANSLUCENT)

profile system: STANDARD COLLECTION

illumination: RGB LED MODULES

product: SATINE CEILINGS AND LIGHT PANEL

technical concept & installation: M-HAJK, POLAND