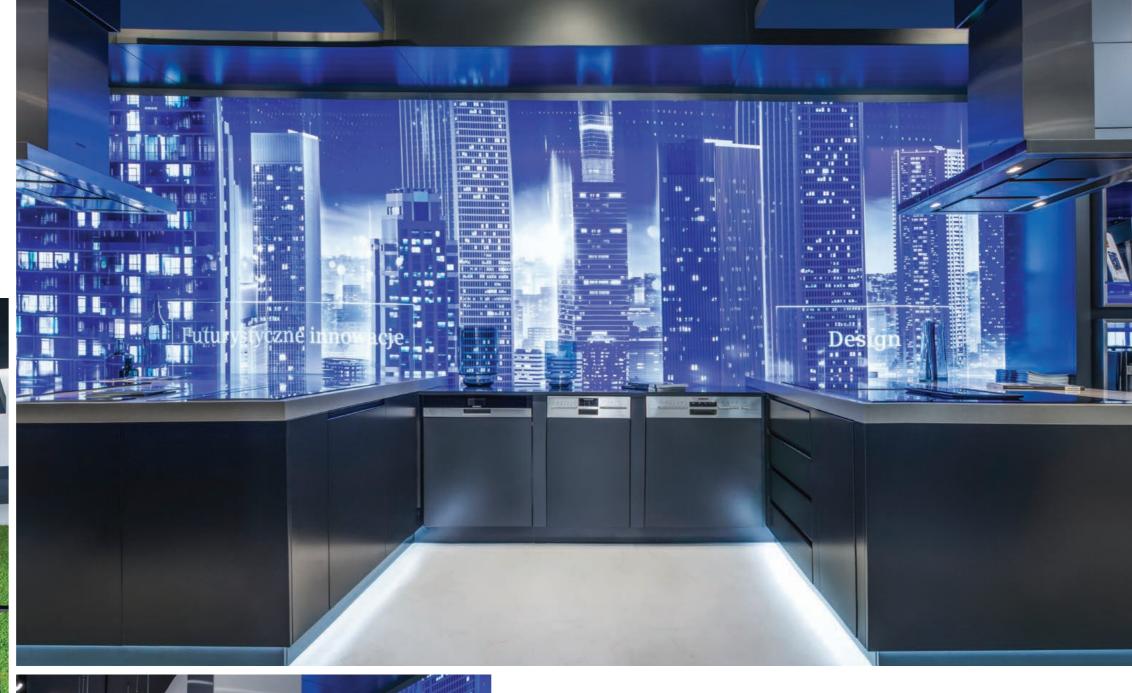

project design: BSH GLOBAL

### SIEMENS SHOWROOM Wrocław, Poland

membrane: T5500 CRISTAL XL (PRINTED, TRANSLUCENT)

profile system: STANDARD COLLECTION

illumination: LED MODULES

product: LIGHTING STRETCH CEILING

technical concept & installation: GRUPA DPS SP. Z O.O., POLAND