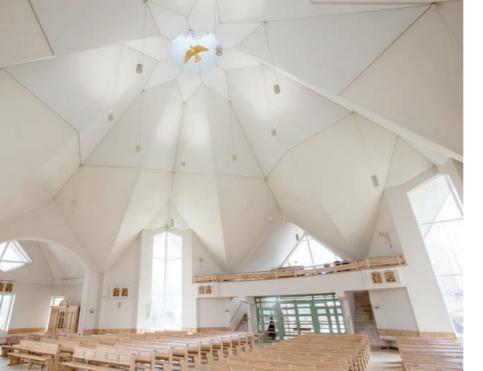

#### ST. ANDRZEJ BOBOLA'S CHURCH Bielsko-Biała, Poland

membrane: S8005 LILY WHITE (SATINE) S8010 ASTER (SATINE)

profile system: STANDARD COLLECTION

illumination: NATURAL SUNLIGHT, LAMPS

product: BACKLIT PRINTED PANELS