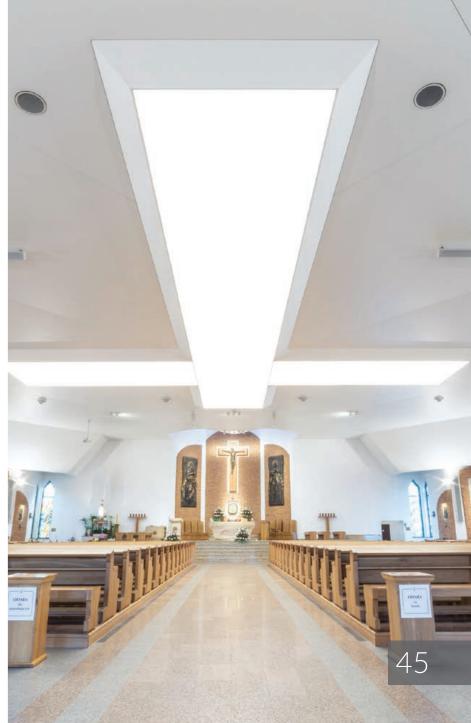

#### ST. ANDRZEJ BOBOLA'S CHURCH Bielsko-Biała, Poland

membrane: S8005 LILY WHITE (SATINE) S8010 ASTER (SATINE)

profile system: STANDARD COLLECTION

illumination: NATURAL SUNLIGHT, LAMPS

product: BACKLIT PRINTED PANELS