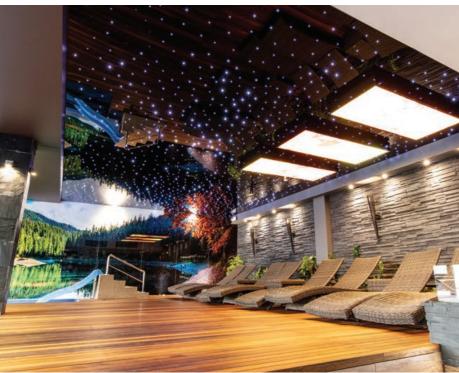

### ZŁOTY GROŃ HOTEL & SPA Istebna, Poland

membrane: T5500 CRISTAL XL (PRINTED, TRENSLUCENT) L5040 MAGNETITE (GLOSSY)

profile system: STANDARD COLLECTION

illumination: LED STRIPS, FIBER OPTICS

product: MAT CEILINGS