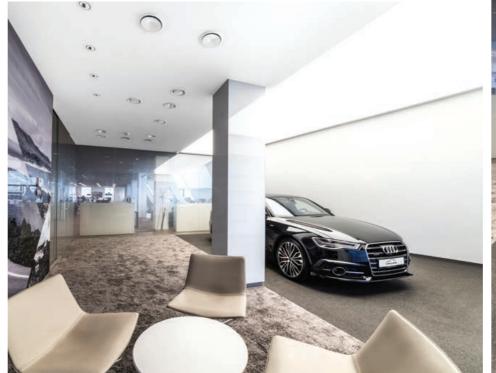

project design: INCO ARCHITEKCI

AUDI DEALERSHIP LELLEK Gliwice, Poland

membrane: T5500 CRISTAL XL (TRANSLUCENT)

profile system: STANDARD COLLECTION

product: DPS MIRROR PANELS

technical concept & installation: GRUPA DPS SP. Z O.O., POLAND