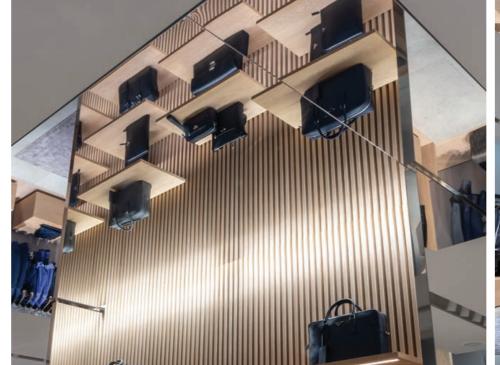

project design: JACEK KARPIŃSKI

REDFORD & GRANT SHOWROOM Warsaw, Poland

membrane: DPS MIRROR

profile system:

illumination:

52

product: STARRY SKY CEILING, BACKLIT PRINTED CEILING

technical concept & installation: GRUPA DPS SP. Z O.O., POLAND