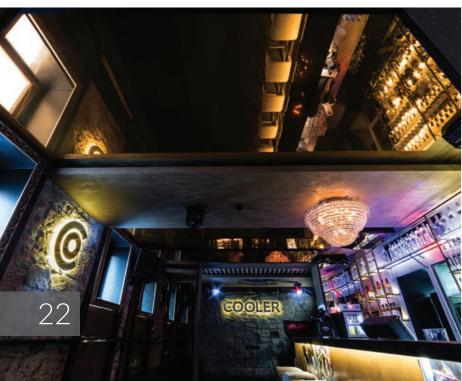

#### COOLER CLUB Katowice, Poland

membrane: GOLD MIRROR

profile system:

illumination:

23

product: BACKLIT PRINTED CEILING

technical concept & installation: ELEGANTDETAILS, PORTUGAL

project design: NINI ANDRADE SILVA