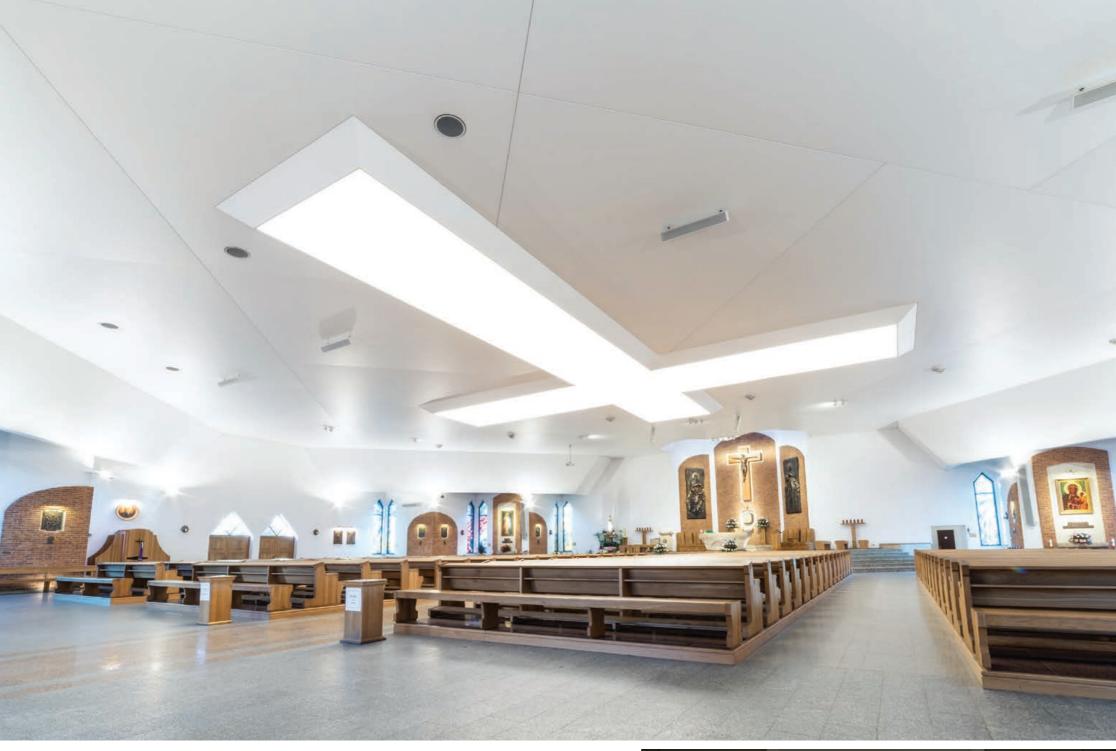

#### ST. ANDRZEJ BOBOLA'S CHURCH Bielsko-Biała, Poland

membrane: S8005 LILY WHITE (SATINE) S8010 ASTER (SATINE)

profile system: STANDARD COLLECTION

illumination: NATURAL SUNLIGHT, LAMPS

product: BACKLIT PRINTED PANELS