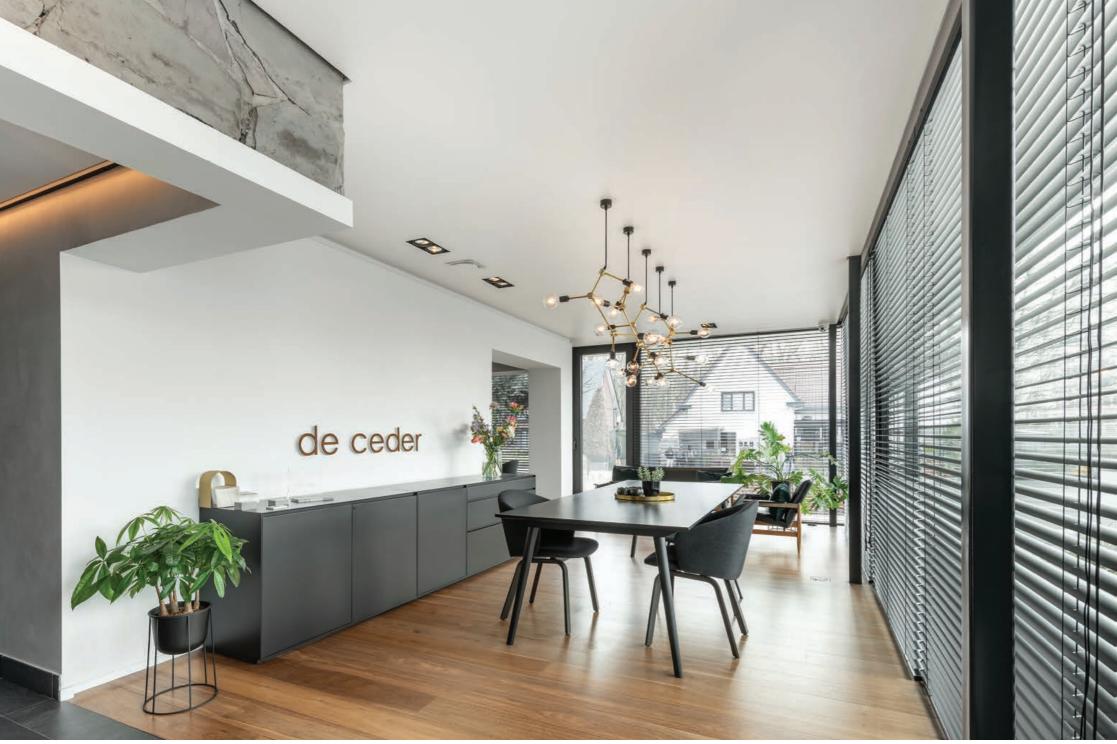

project design: ANTE ARCHITECTEN

**DE CEDER RESTAURANT** Kruibeke, Belgium

> membrane: S8500 SATINE WHITE XL (SATINE)

> > profile system: STANDARD COLLECTION

> > > illumination: LED SPOTS, LAMPS

product: PRINTED CEILINGS