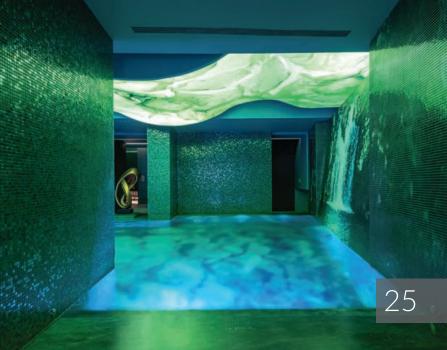

#### KODÁLY CENTRE Pécs, Hungary

membrane: T5077 CRISTAL WHITE (TRANSLUCENT)

profile system: STANDARD COLLECTION

product: GLOSSY PANELS

technical concept & installation: GRUPA DPS SP. Z O.O., POLAND

project design: BRAND'YS DESIGN

FOOD & BALL BY ARKADIUSZ MILIK Katowice, Poland

membrane: L5040 MAGNETITE (GLOSSY)

profile system: STANDARD COLLECTION

> illumination: LAMPS

28

product: 3D STRETCH CEILINGS

technical concept & installation: GRUPA DPS SP. Z O.O., POLAND