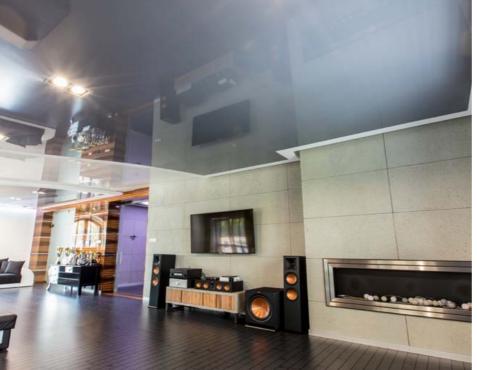

project design: GIERAŁTOWSKI & PARTNERZY EXTRACT DESIGN

HELIOS CINEMA Warsaw, Poland

> membrane: L5040 MAGNETITE (GLOSSY)

> > profile system: STANDARD COLLECTION

illumination: FIBER OPTICS, LED SPOTS

product: LIGHTING PANELS