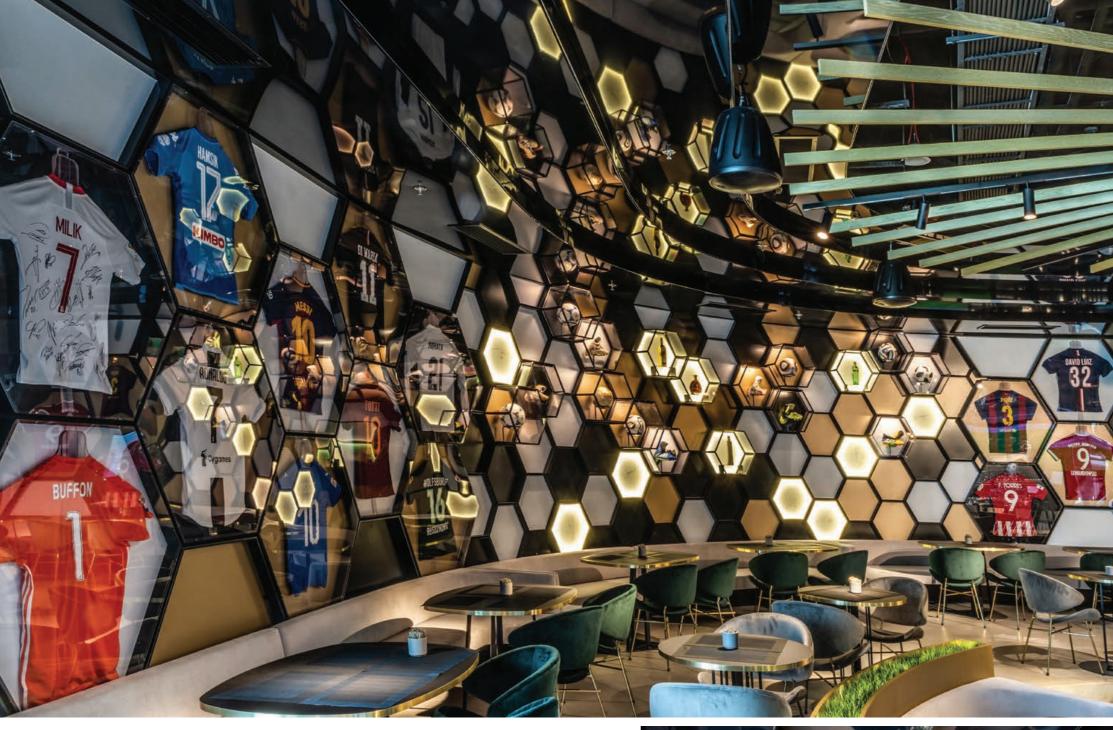

#### KODÁLY CENTRE Pécs, Hungary

membrane: T5077 CRISTAL WHITE (TRANSLUCENT)

profile system: STANDARD COLLECTION

product: GLOSSY PANELS

technical concept & installation: GRUPA DPS SP. Z O.O., POLAND

project design: BRAND'YS DESIGN

FOOD & BALL BY ARKADIUSZ MILIK Katowice, Poland

membrane: L5040 MAGNETITE (GLOSSY)

profile system: STANDARD COLLECTION

> illumination: LAMPS

28

product: 3D STRETCH CEILINGS

technical concept & installation: GRUPA DPS SP. Z O.O., POLAND