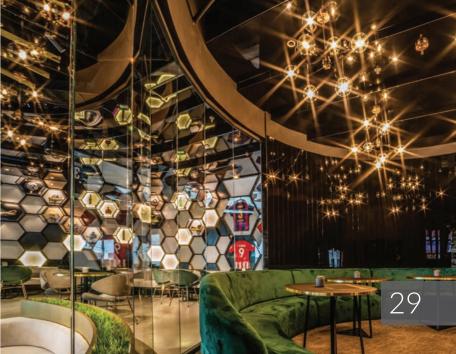

#### COOLER CLUB Katowice, Poland

membrane: GOLD MIRROR

profile system:

illumination:

23

product: BACKLIT PRINTED CEILING

technical concept & installation: ELEGANTDETAILS, PORTUGAL

project design: NINI ANDRADE SILVA