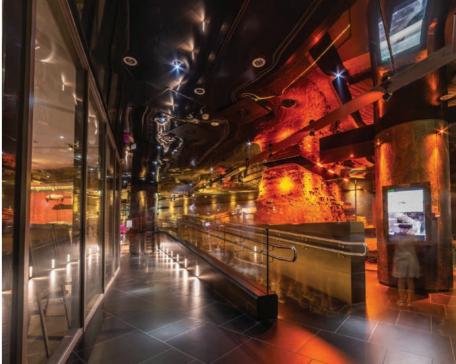

project design: ARCHECON ANDRZEJ KADŁUCZKA

UNDERGROUND MARKET MUSEUM Cracow, Poland

membrane: L5040 MAGNETITE (GLOSSY)

> profile system: STANDARD COLLECTION

> > illumination: LED SPOTS

product: LIGHTING PANELS

technical concept & installation: GRUPA DPS SP. Z O.O., POLAND

> project design: SCHICK ARCHITEKCI