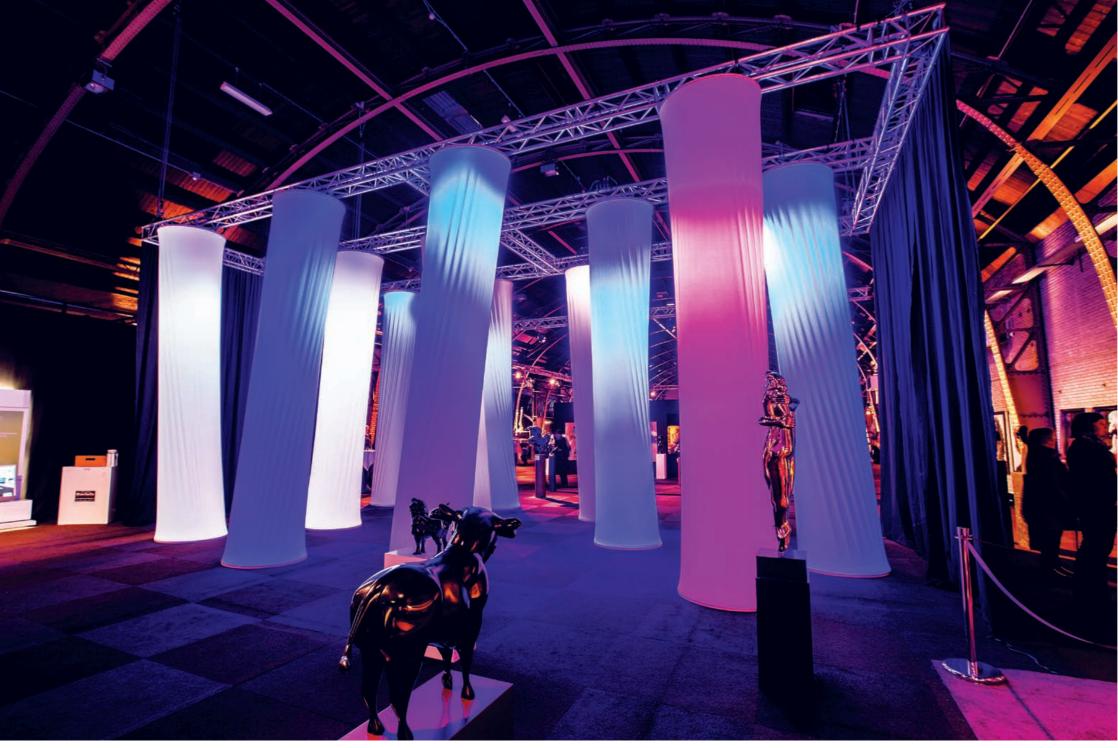

### UNICUS PALACE HOTEL Cracow, Poland

membrane: T5077 CRISTAL WHITE (TRANSLUCENT)

profile system: SLIM COLLECTION

product: LUMINESCENT CYLINDERS

technical concept & installation: SPANDESIGN BV, NETHERLANDS

project design: SPANDESIGN BV

BIËNNALE IN KOEPELHAL Tilburg, Netherlands

membrane: T5077 CRISTAL WHITE (TRANSLUCENT)

profile system: STANDARD COLLECTION

> illumination: RGB LED SPOTS

product: LAMPS, LIGHTING STRETCH CEILINGS