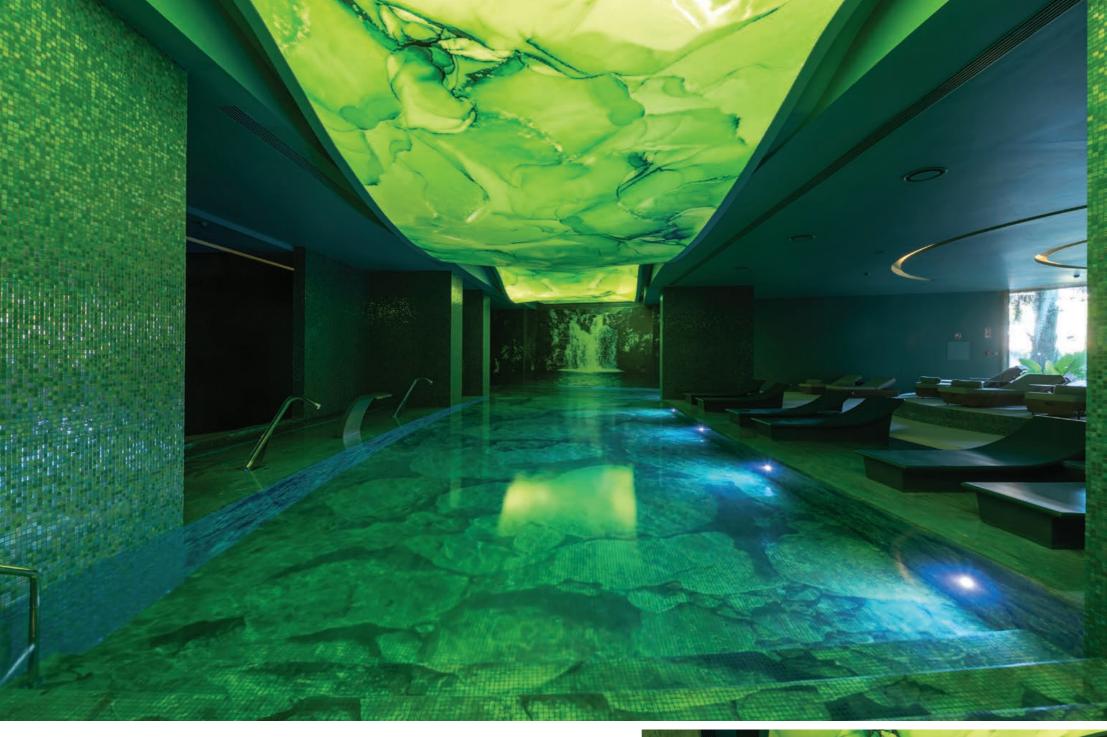

#### KODÁLY CENTRE Pécs, Hungary

membrane: T5077 CRISTAL WHITE (TRANSLUCENT)

profile system: STANDARD COLLECTION

product: GLOSSY PANELS

technical concept & installation: GRUPA DPS SP. Z O.O., POLAND

project design: BRAND'YS DESIGN

FOOD & BALL BY ARKADIUSZ MILIK Katowice, Poland

membrane: L5040 MAGNETITE (GLOSSY)

profile system: STANDARD COLLECTION

> illumination: LAMPS

28

product: 3D STRETCH CEILINGS

technical concept & installation: GRUPA DPS SP. Z O.O., POLAND