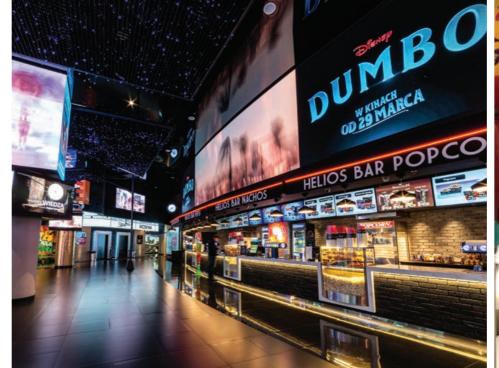

project design: GIERAŁTOWSKI & PARTNERZY EXTRACT DESIGN

HELIOS CINEMA Warsaw, Poland

> membrane: L5040 MAGNETITE (GLOSSY)

> > profile system: STANDARD COLLECTION

illumination: FIBER OPTICS, LED SPOTS

product: LIGHTING PANELS