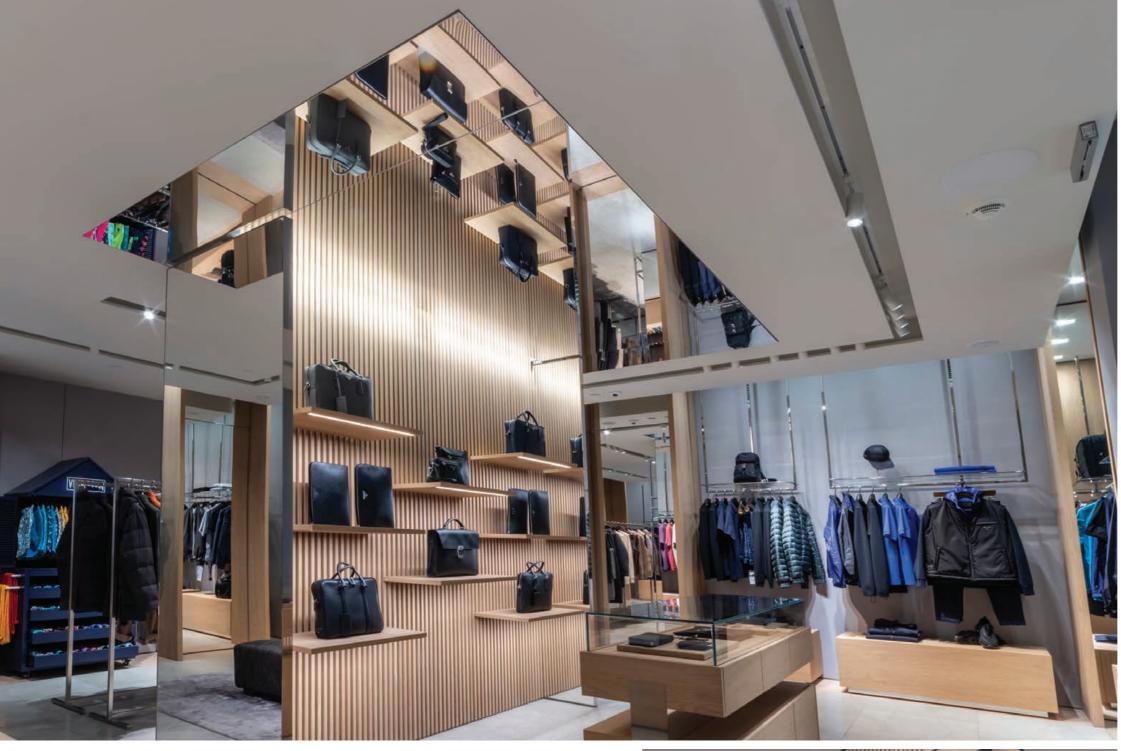

project design: JACEK KARPIŃSKI

REDFORD & GRANT SHOWROOM Warsaw, Poland

membrane: DPS MIRROR

profile system:

illumination:

52

product: STARRY SKY CEILING, BACKLIT PRINTED CEILING

technical concept & installation: GRUPA DPS SP. Z O.O., POLAND